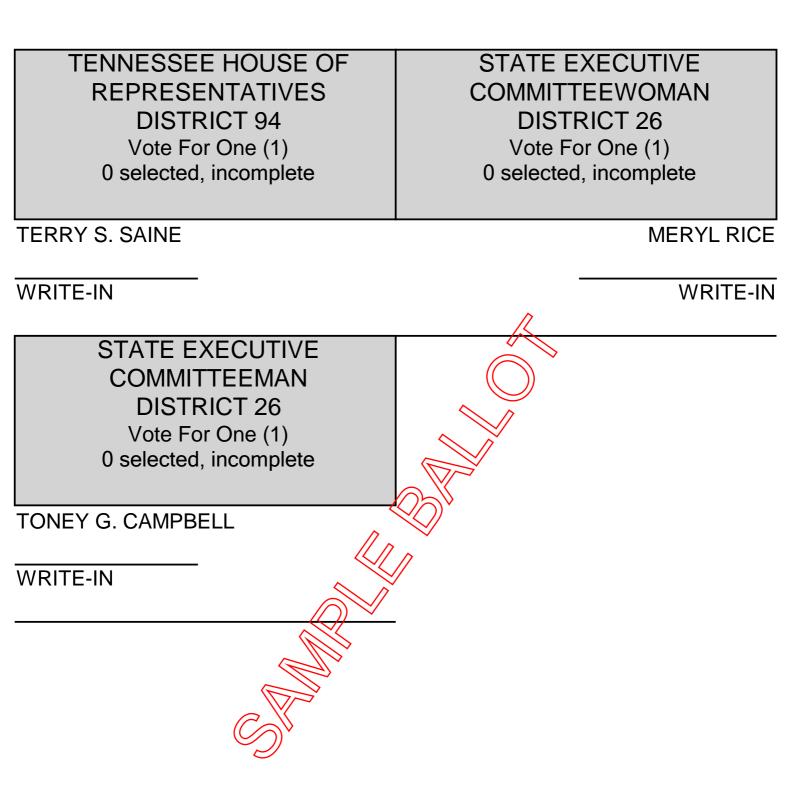

| SHERIFF                                                                                                                           | REGISTER OF DEEDS                                                                                                                |
|-----------------------------------------------------------------------------------------------------------------------------------|----------------------------------------------------------------------------------------------------------------------------------|
| Vote For One (1)                                                                                                                  | Vote For One (1)                                                                                                                 |
|