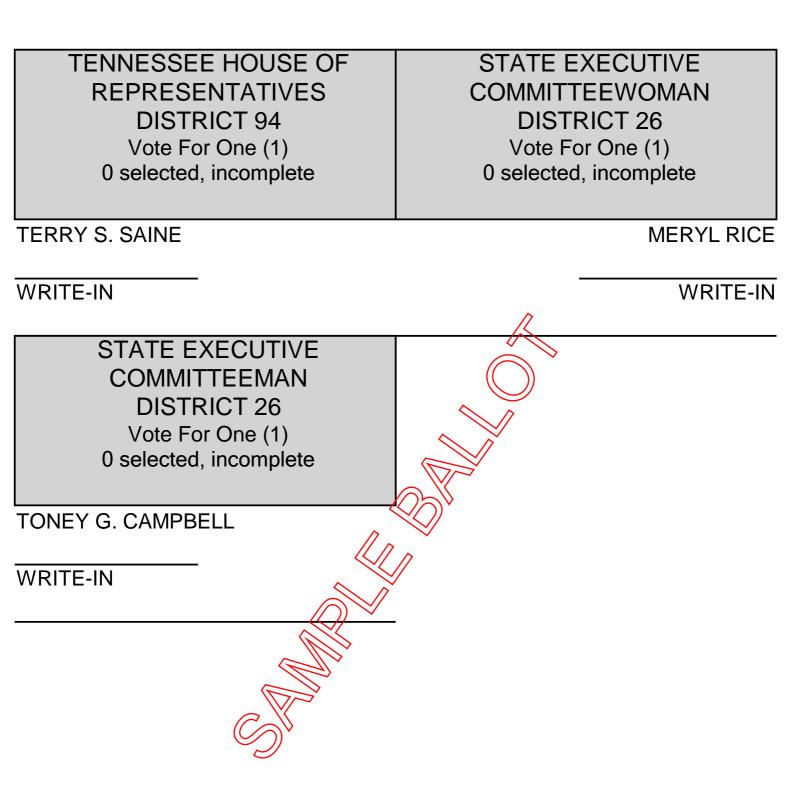

| SHERIFF                                                                                                                           | REGISTER OF DEEDS                                                                                                                          |
|-----------------------------------------------------------------------------------------------------------------------------------|--------------------------------------------------------------------------------------------------------------------------------------------|
| Vote For One (1)                                                                                                                  | Vote For One (1)