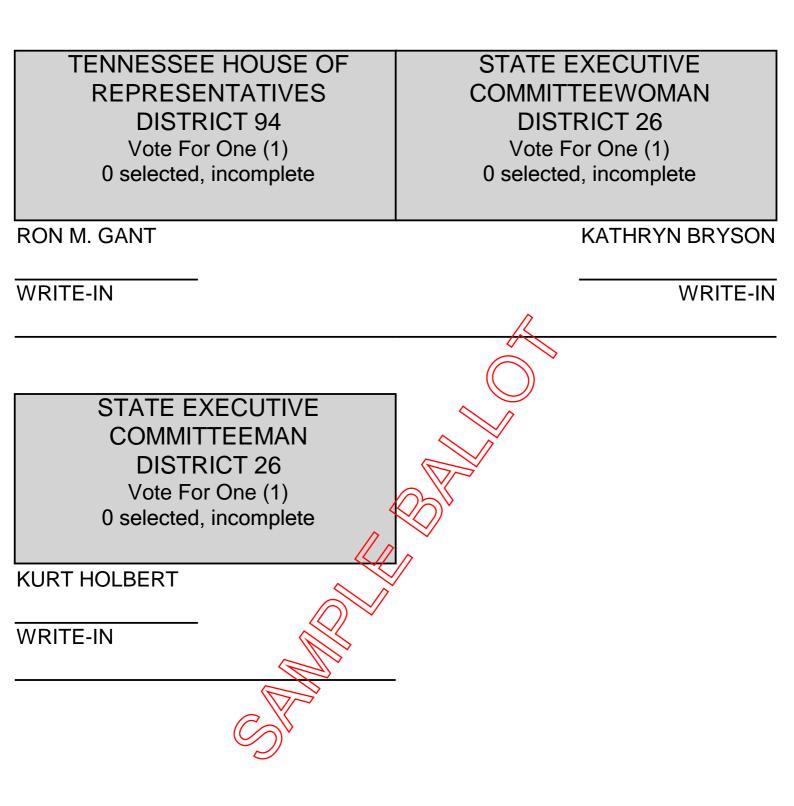

| COUNTY TRUSTEE                          | CIRCUIT COURT CLERK      |  |  |
|-----------------------------------------|--------------------------|--|--|
| Vote For One (1)                        | Vote For One (1)         |  |  |
| 0 selected, incomplete                  | 0 selected, incomplete   |  |  |
|                                         |                          |  |  |
|                                         |                          |  |  |
| BARBRA PARKER                           | ED PULLIAM               |  |  |
| Republican Party Nominee                | Republican Party Nominee |  |  |
| WRITE-IN                                | WRITE-IN                 |  |  |
|                                         |                          |  |  |
|                                         |                          |  |  |
|                                         | R                        |  |  |
| SHERIFF                                 | COUNTY CLERK             |  |  |
| Vote For One (1)                        | Vote For One (1)         |  |  |
| 0 selected, incomplete                  | 0 selected, incomplete   |  |  |
|                                         |                          |  |  |
|                                         |                          |  |  |
| RICK JEWELL<br>Ropublican Party Nominoo | SUE W. CULVER            |  |  |
| Republican Party Nominee                | Republican Party Nominee |  |  |
| BOBBY RILES                             | WRITE-IN                 |  |  |
| Independent Candidate                   | <u>//</u>                |  |  |
| WRITE-IN                                |                          |  |  |
|                                         |                          |  |  |
|                                         | -                        |  |  |
|                                         |                          |  |  |
|                                         |                          |  |  |
|                                         |                          |  |  |
| ©,×                                     |                          |  |  |
| $\boldsymbol{arepsilon}$                |                          |  |  |