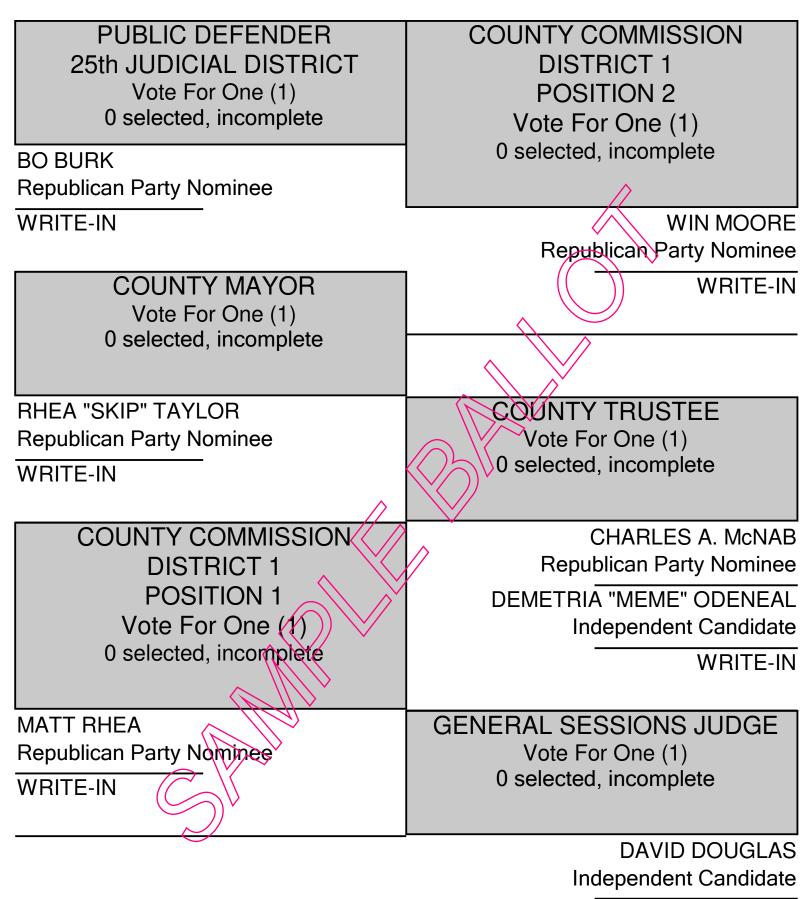

WRITE-IN

| SHERIFF<br>Vote For One (1)<br>0 selected, incomplete      | REGISTER OF DEEDS<br>Vote For One (1)<br>0 selected, incomplete |
|------------------------------------------------------------|-----------------------------------------------------------------|
| BOBBY RILES                                                | EDDIE PATTAT                                                    |
| Independent Candidate                                      | Republican Party Nominee                                        |
| WRITE-IN                                                   | WRITE-IN                                                        |
| CIRCUIT COURT CLERK                                        | SCHOOL BOARD                                                    |
| Vote For One