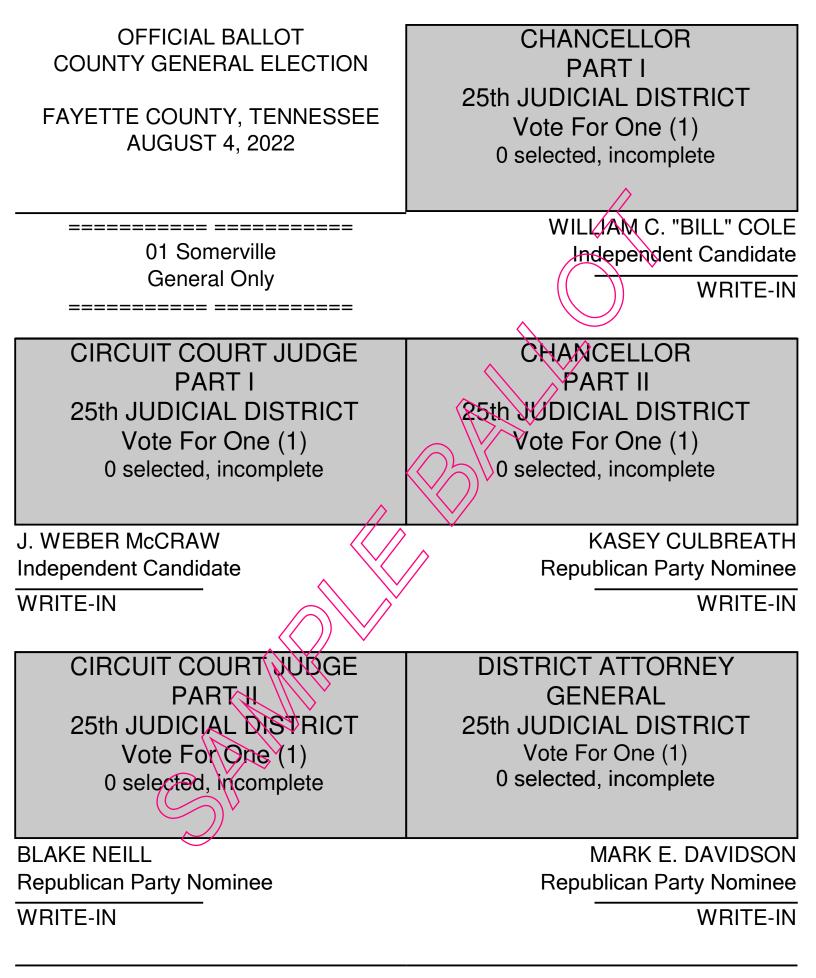

WRITE-IN

| SHERIFF<br>Vote For One (1)<br>0 selected, incomplete      | REGISTER OF DEEDS<br>Vote For One (1)<br>0 selected, incomplete |
|------------------------------------------------------------|-----------------------------------------------------------------|
| BOBBY RILES                                                | EDDIE PATTAT                                                    |
| Independent Candidate                                      | Republican Party Nominee                                        |
| WRITE-IN                                                   | WRITE-IN                                                        |
| CIRCUIT COURT CLERK                                        | SCHOOL BOARD                                                    |
| Vote For O