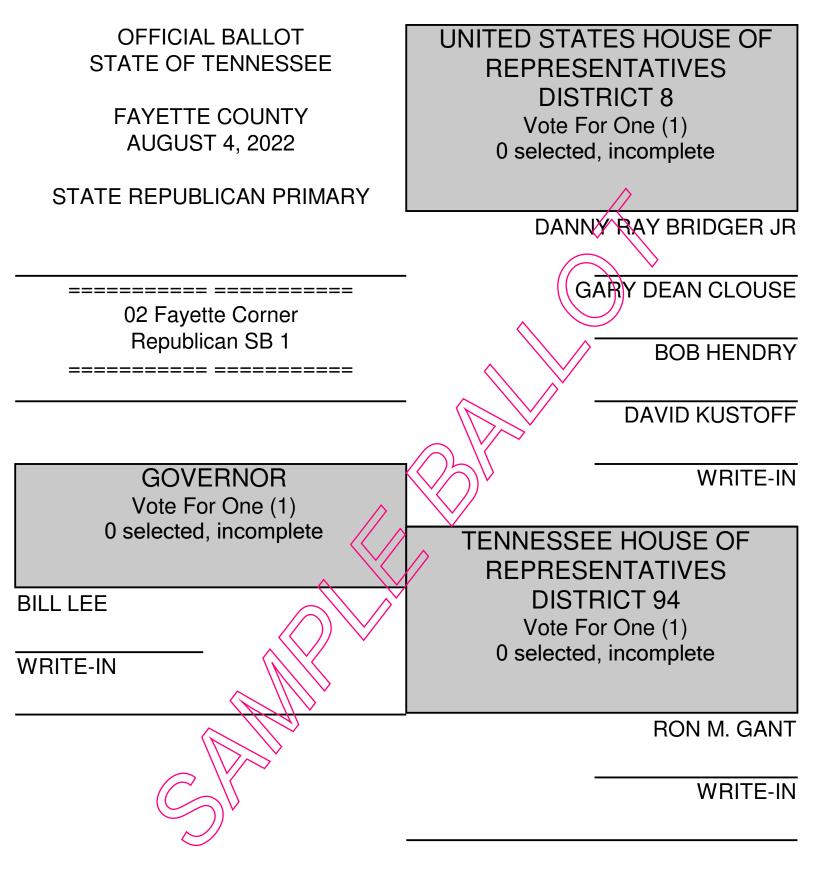

STATE EXECUTIVE COMMITTEEMAN **DISTRICT 26** Vote For One (1) 0 selected, incomplete JOHNNY BELLIS WRITE-IN STATE EXECUTIVE COMMITTEEWOMAN **DISTRICT 26** Vote For One (1) 0 selected, incomplete NO CANDIDATE QUALIFIED WRITE-IN







| JUDICIAL RETENTION<br>QUESTIONS        |                                         |
|----------------------------------------|-----------------------------------------|
| Supreme Court                          | Supreme Court                           |
| At Large                               | At Large                                |
| Vote For One (1)                       | Vote For One (1)                        |
| 0 selected, incomplete                 | 0 selected, incomplete                  |
| Shall Jeffrey S. Bivins be retained in | Shall Holly