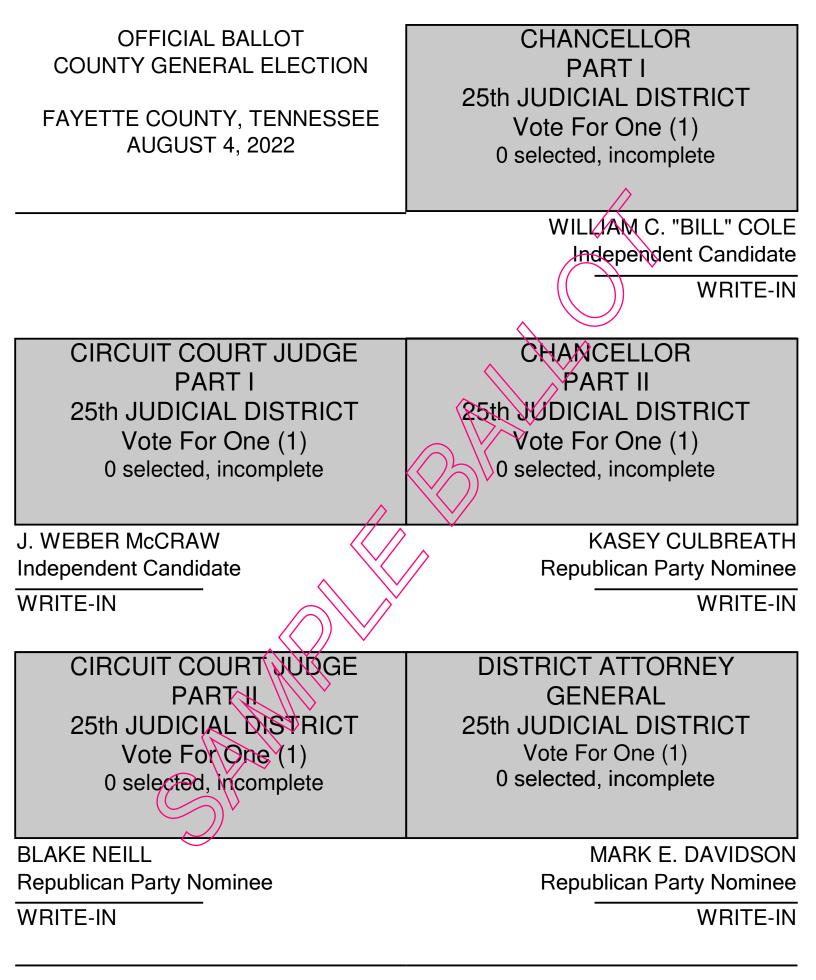

STATE EXECUTIVE COMMITTEEMAN **DISTRICT 26** Vote For One (1) 0 selected, incomplete JOHNNY BELLIS WRITE-IN STATE EXECUTIVE COMMITTEEWOMAN **DISTRICT 26** Vote For One (1) 0 selected, incomplete NO CANDIDATE QUALIFIED WRITE-IN







| JUDICIAL RETENTION<br>QUESTIONS        |                                         |
|----------------------------------------|-----------------------------------------|
| Supreme Court                          | Supreme Court                           |
| At Large                               | At Large                                |
| Vote For One (1)                       | Vote For One (1)                        |
| 0 selected, incomplete                 | 0 selected, incomplete                  |
| Shall Jeffrey S. Bivins be retained in | Shall Holly Kirby be retained in office |
| office as a Judge of the Supreme       | as a Judge of the Supreme Court, At     |
| Court, At Large, or be replaced?       | Large, or be replaced?                  |
|