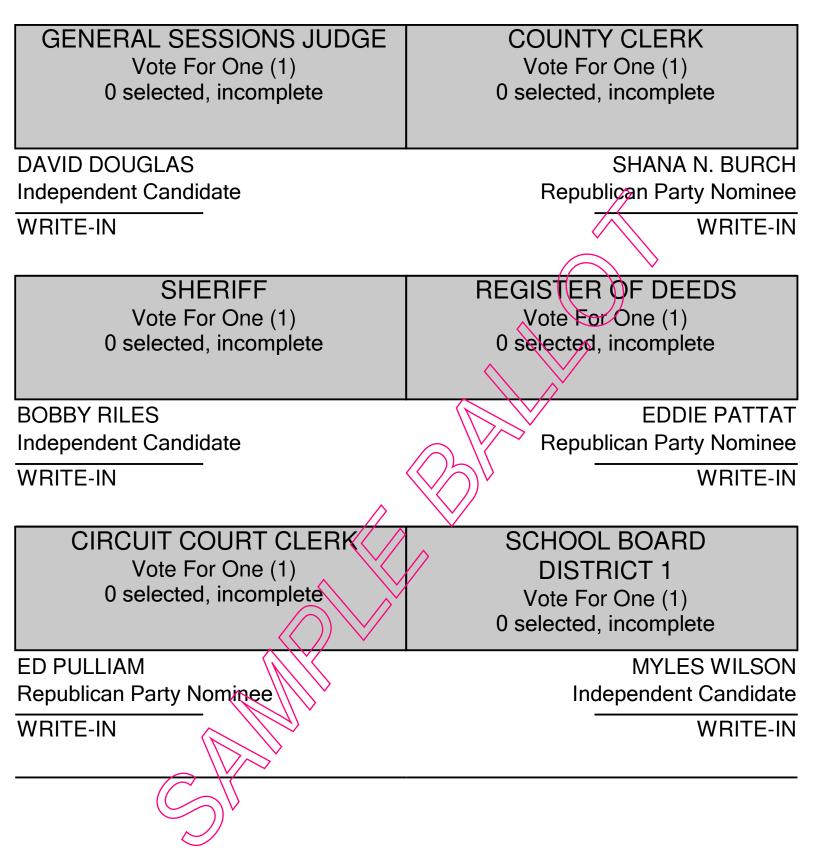

STATE EXECUTIVE COMMITTEEMAN **DISTRICT 26** Vote For One (1) 0 selected, incomplete JOHNNY BELLIS WRITE-IN STATE EXECUTIVE COMMITTEEWOMAN **DISTRICT 26** Vote For One (1) 0 selected, incomplete NO CANDIDATE QUALIFIED WRITE-IN







| JUDICIAL RETENTION<br>QUESTIONS        |                                         |
|----------------------------------------|-----------------------------------------|
| Supreme Court                          | Supreme Court                           |
| At Large                               | At Large                                |
| Vote For One (1)                       | Vote For One (1)                        |
| 0 selected, incomplete                 | 0 selected, incomplete                  |
| Shall Jeffrey S. Bivins be retained in | Shall Holly Kirby be retained in office |
| office as a Judge of the Supreme       | as a Judge of the Supreme Court, At     |
| Court, At Large, or be replaced?       | Large, or be replaced?                  |
|