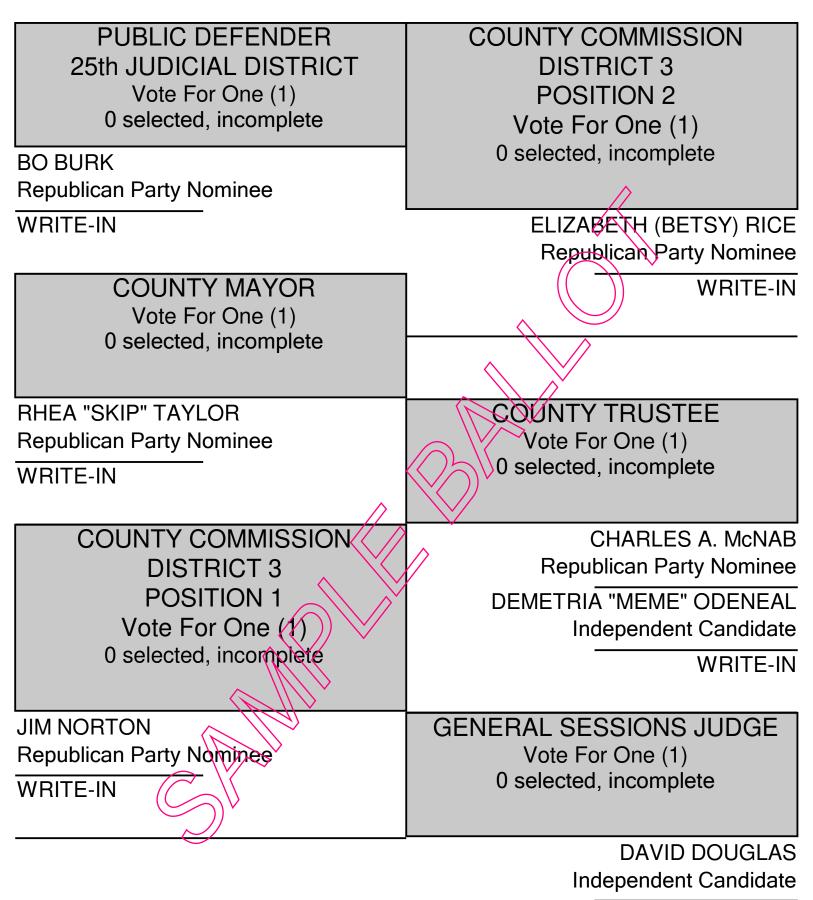

WRITE-IN

| SHERIFF<br>Vote For One (1)<br>0 selected, incomplete      | REGISTER OF DEEDS<br>Vote For One (1)<br>0 selected, incomplete |
|------------------------------------------------------------|-----------------------------------------------------------------|
| BOBBY RILES                                                | EDDIE PATTAT                                                    |
| Independent Candidate                                      | Republican Party Nominee                                        |
| WRITE-IN                                                   | WRITE-IN                                                        |
| CIRCUIT COURT CLERK                                        | SCHOOL BOARD                                                    |
| Vote For One (1)                                           | DISTRICT 1                                                      |
| 0 selected, incomplete                                     | Vote For One (1)                                                |
|                                                            | 0 selected, incomplete                                          |
| ED PULLIAM                                                 | MYLES WILSON                                                    |
| Republican Party Nominee                                   | Independent Candidate                                           |
| WRITE-IN                                                   | WRITE-IN                                                        |
| COUNTY CLERK<br>Vote For One (1)<br>0 selected, incomplete |                                                                 |
| SHANA N. BURCH                                             |                                                                 |
| Republican Party Nominee                                   |                                                                 |
| WRITE-IN                                                   |                                                                 |
| S                                                          |                                                                 |