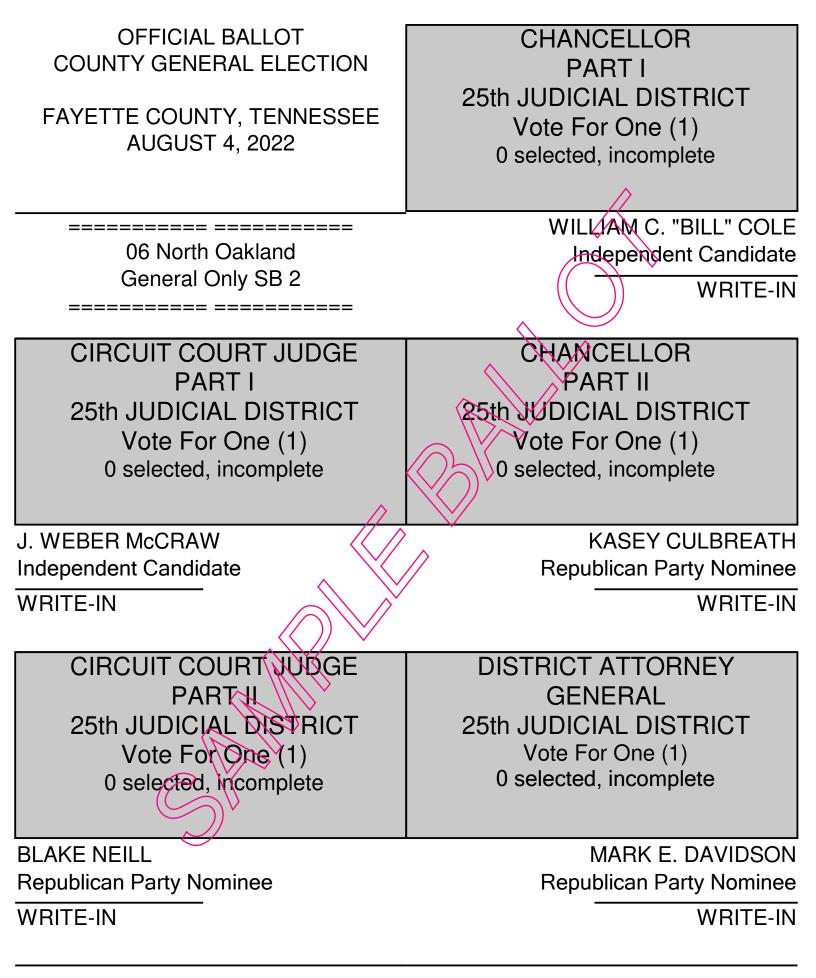

| JUDICIAL RETENTION<br>QUESTIONS        |                                         |
|----------------------------------------|-----------------------------------------|
| Supreme Court                          | Supreme Court                           |
| At Large                               | At Large                                |
| Vote For One (1)                       | Vote For One (1)                        |
| 0 selected, incomplete                 | 0 selected, incomplete                  |
| Shall Jeffrey S. Bivins be retained in | Shall Holly Kirby be retained in office |
| office as a Judge of the Supreme       | as a Judge of the Supreme Court, At     |
| Court, At Large, or be replaced?       | Large, or be replaced?                  |
|