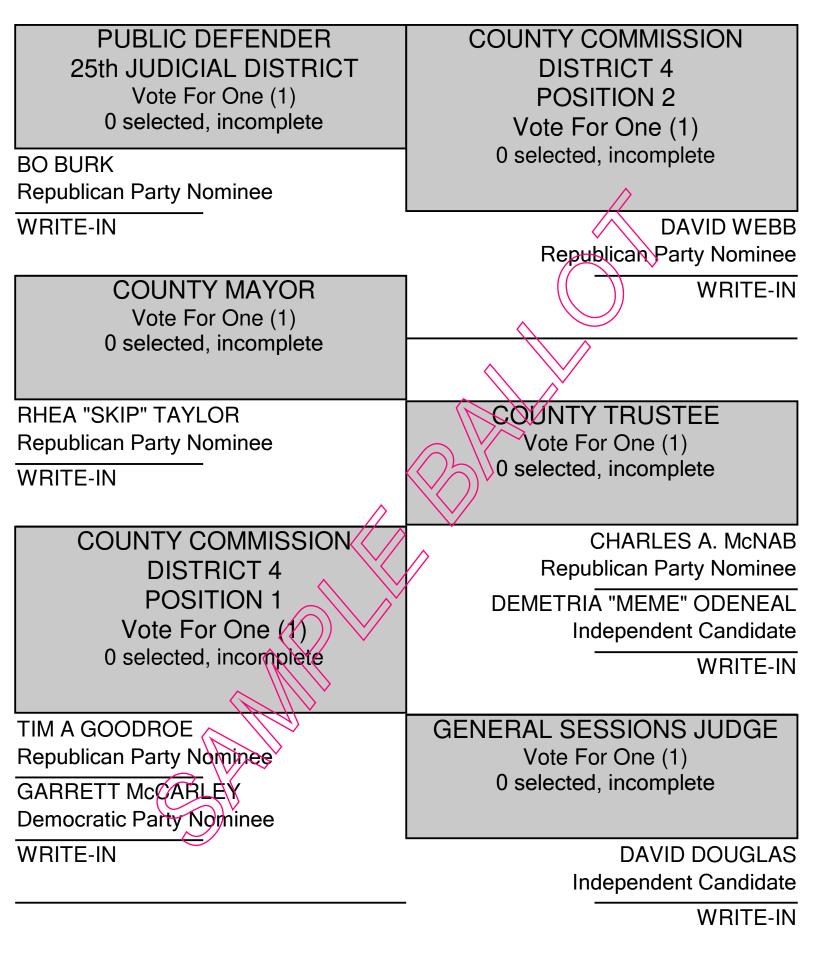

| JUDICIAL RETENTION<br>QUESTIONS        |                                         |
|----------------------------------------|-----------------------------------------|
| Supreme Court                          | Supreme Court                           |
| At Large                               | At Large                                |
| Vote For One (1)                       | Vote For One (1)                        |
| 0 selected, incomplete                 | 0 selected, incomplete                  |
| Shall Jeffrey S. Bivins be retained in | Shall Holly Kirby be retained in office |
| office as a Judge of the Supreme       | as a Judge of the Supreme Court, At     |
| Court, At Large, or be replaced?       | Large, or be replaced?                  |
|