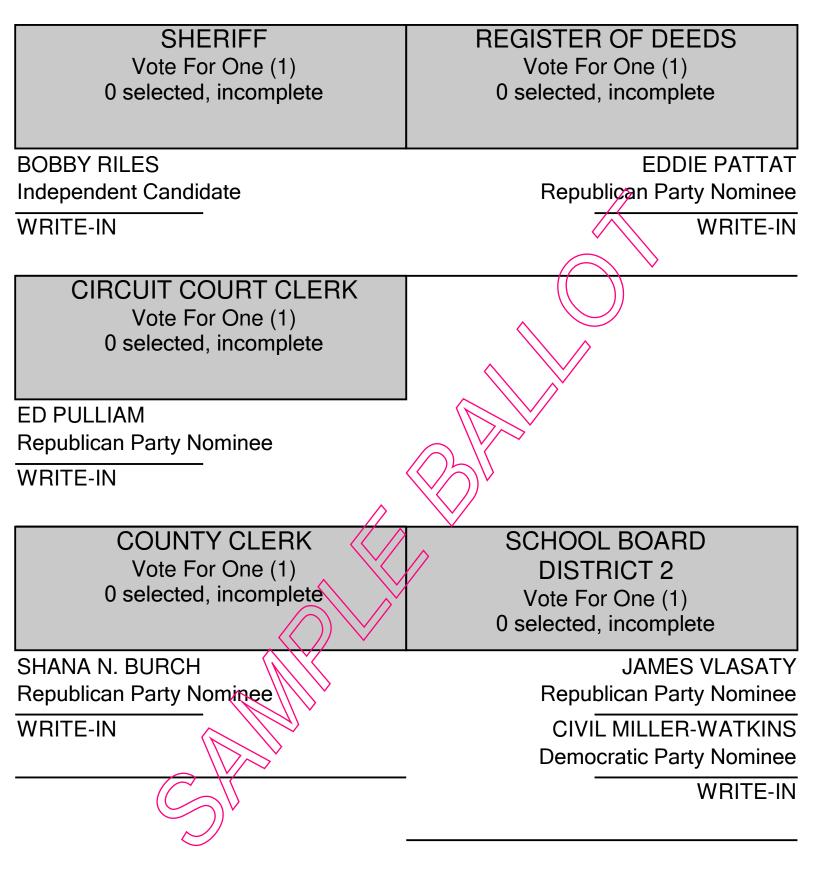

| JUDICIAL RETENTION<br>QUESTIONS        |                                         |
|----------------------------------------|-----------------------------------------|
| Supreme Court                          | Supreme Court                           |
| At Large                               | At Large                                |
| Vote For One (1)                       | Vote For One (1)                        |
| 0 selected, incomplete                 | 0 selected, incomplete                  |
| Shall Jeffrey S. Bivins be retained in | Shall Holly Kirby be retained in office |
| office as a Judge of the Supreme       | as a Judge of the Supreme Court, At     |
| Court, At Large, or be replaced?       | Large, or be replaced?                  |
|