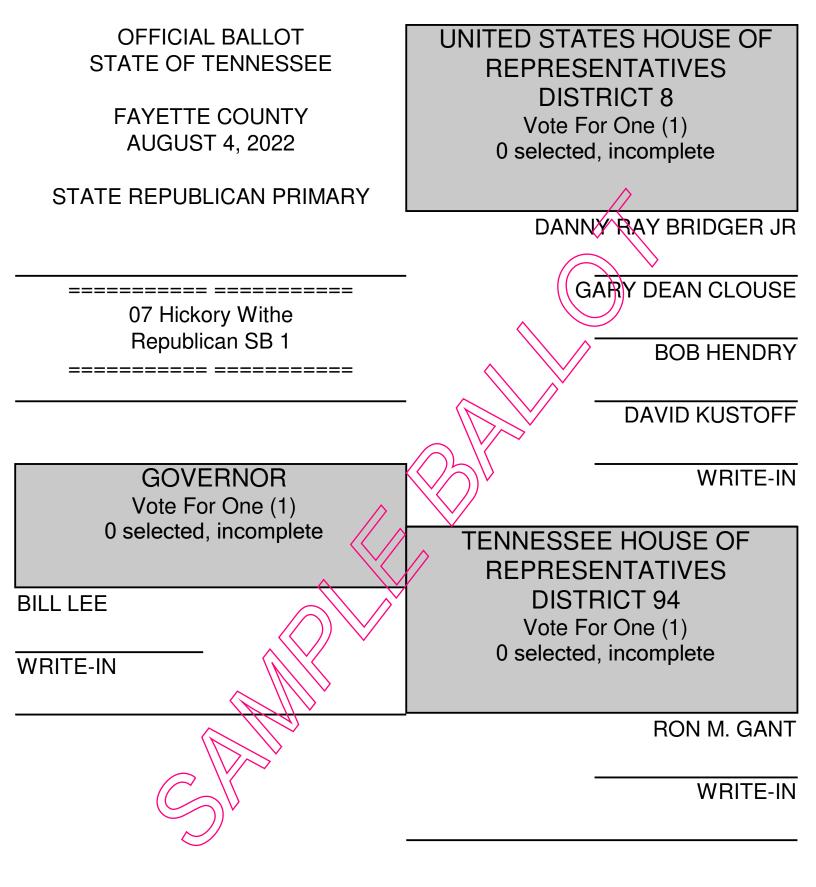

STATE EXECUTIVE COMMITTEEMAN **DISTRICT 26** Vote For One (1) 0 selected, incomplete JOHNNY BELLIS WRITE-IN STATE EXECUTIVE COMMITTEEWOMAN **DISTRICT 26** Vote For One (1) 0 selected, incomplete NO CANDIDATE QUALIFIED WRITE-IN





| SHERIFF<br>Vote For One (1)<br>0 selected, incomplete      | REGISTER OF DEEDS<br>Vote For One (1)<br>0 selected, incomplete |
|------------------------------------------------------------|-----------------------------------------------------------------|
| BOBBY RILES                                                | EDDIE PATTAT                                                    |
| Independent Candidate                                      | Republican Party Nominee                                        |
| WRITE-IN