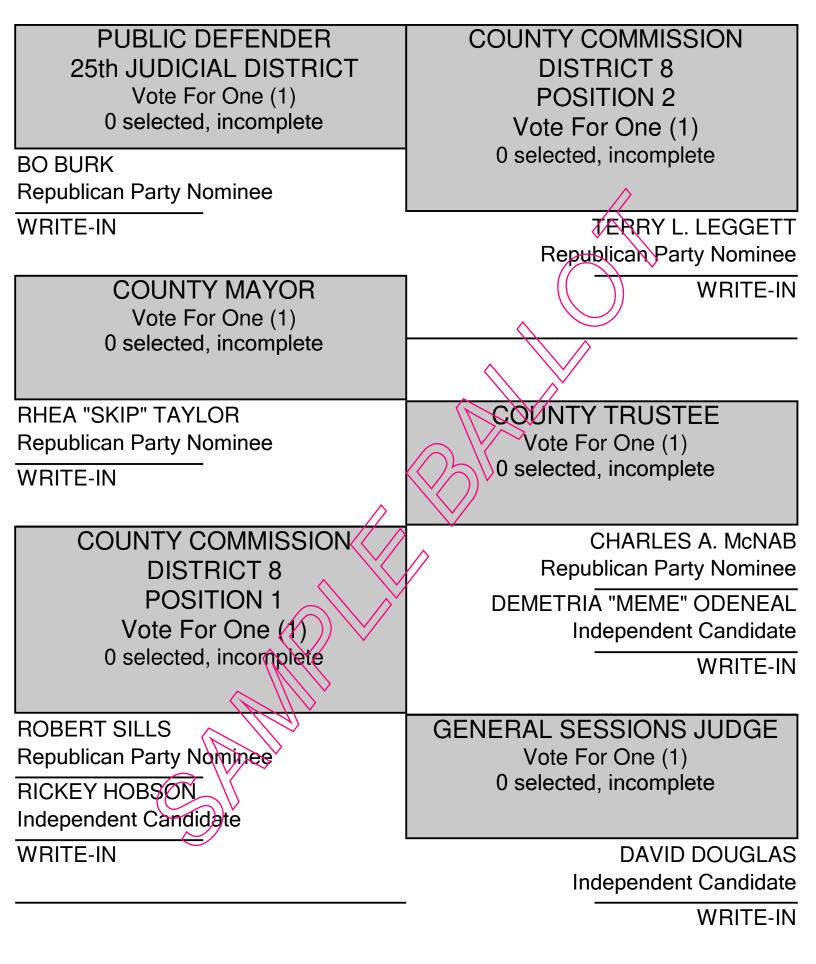

STATE EXECUTIVE COMMITTEEMAN **DISTRICT 26** Vote For One (1) 0 selected, incomplete JOHNNY BELLIS WRITE-IN STATE EXECUTIVE COMMITTEEWOMAN **DISTRICT 26** Vote For One (1) 0 selected, incomplete NO CANDIDATE QUALIFIED WRITE-IN





| SHERIFF<br>Vote For One (1)<br>0 selected, incomplete      | REGISTER OF DEEDS<br>Vote For One (1)<br>0 selected, incomplete |
|------------------------------------------------------------|-----------------------------------------------------------------|
| BOBBY RILES                                                | EDDIE PATTAT                                                    |
| Independent Candidate                                      | Republican Party Nominee                                        |
| WRITE-IN                                                   | WRITE-IN                                                        |
| CIRCUIT COURT CLERK                                        | SCHOOL BOARD                                                    |
| Vote For One (1)