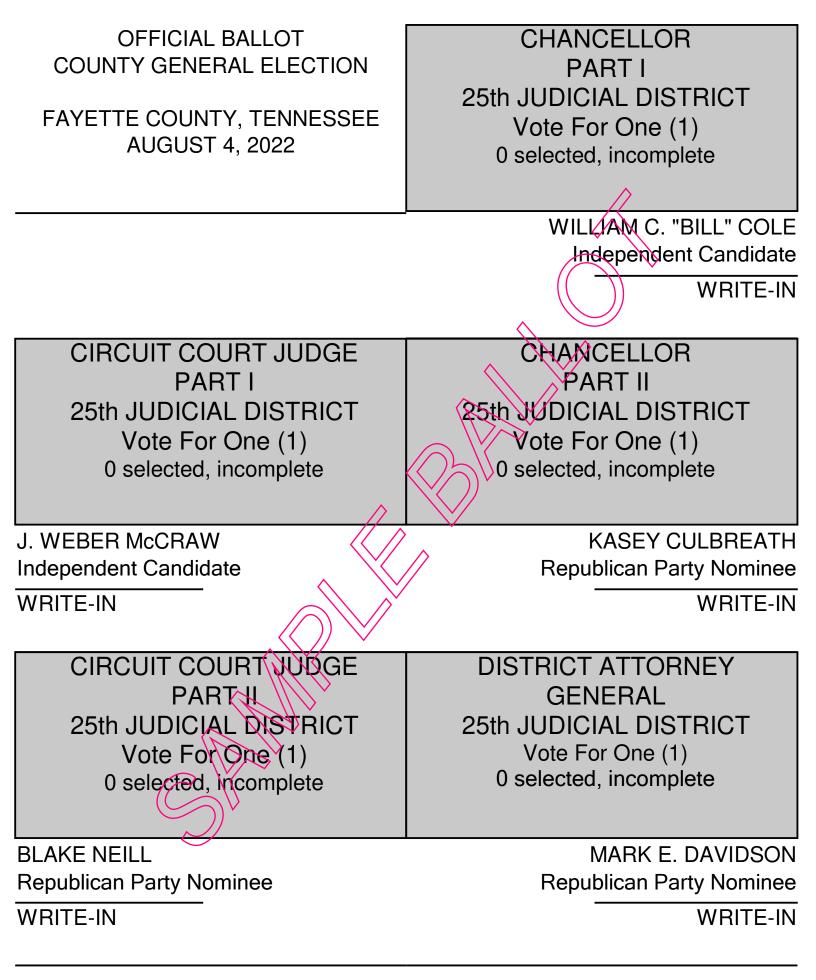

STATE EXECUTIVE COMMITTEEMAN **DISTRICT 26** Vote For One (1) 0 selected, incomplete JOHNNY BELLIS WRITE-IN STATE EXECUTIVE COMMITTEEWOMAN **DISTRICT 26** Vote For One (1) 0 selected, incomplete NO CANDIDATE QUALIFIED WRITE-IN





| SHERIFF<br>Vote For One (1)<br>0 selected, incomplete      | REGISTER OF DEEDS<br>Vote For One (1)<br>0 selected, incomplete |
|------------------------------------------------------------|-----------------------------------------------------------------|
| BOBBY RILES                                                | EDDIE PATTAT                                                    |
| Independent Candidate                                      | Republican Party Nominee                                        |
| WRITE-IN                                                   | WRITE-IN                                                        |
| CIRCUIT COURT CLERK                                        | SCHOOL BOARD                                                    |
| Vote For One (1)