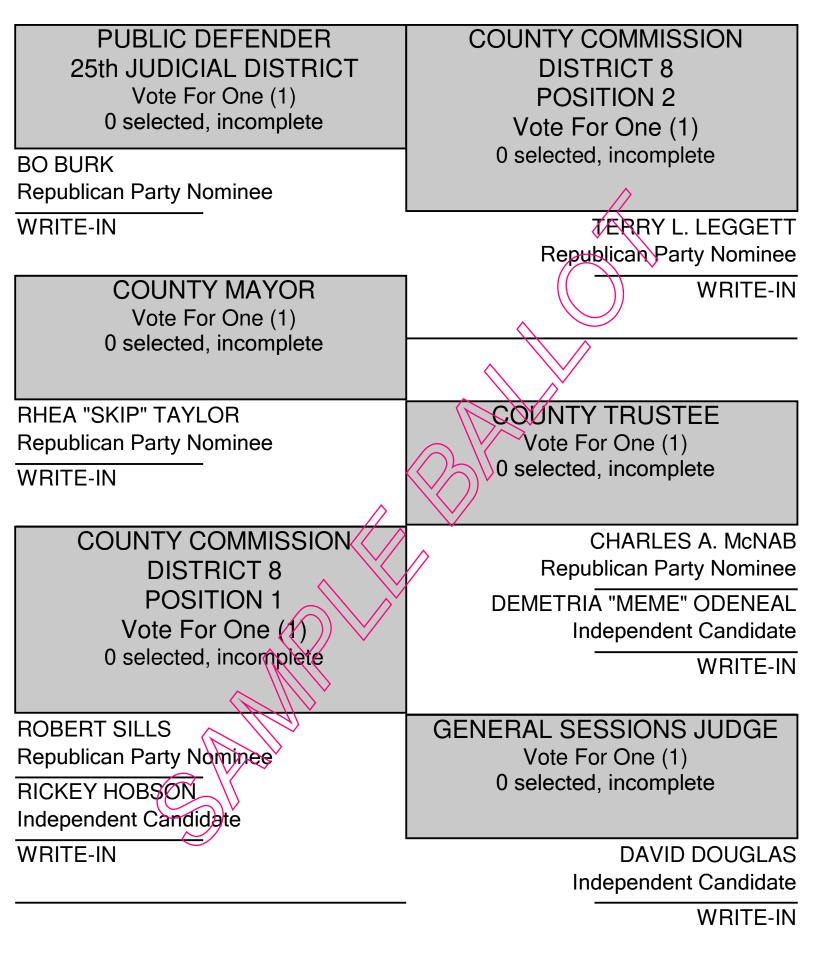

| SHERIFF<br>Vote For One (1)<br>0 selected, incomplete      | REGISTER OF DEEDS<br>Vote For One (1)<br>0 selected, incomplete |
|------------------------------------------------------------|-----------------------------------------------------------------|
| BOBBY RILES                                                | EDDIE PATTAT                                                    |
| Independent Candidate                                      | Republican Party Nominee                                        |
| WRITE-IN                                                   | WRITE-IN                                                        |
| CIRCUIT COURT CLERK                                        | SCHOOL BOARD                                                    |
| Vote For One (1)