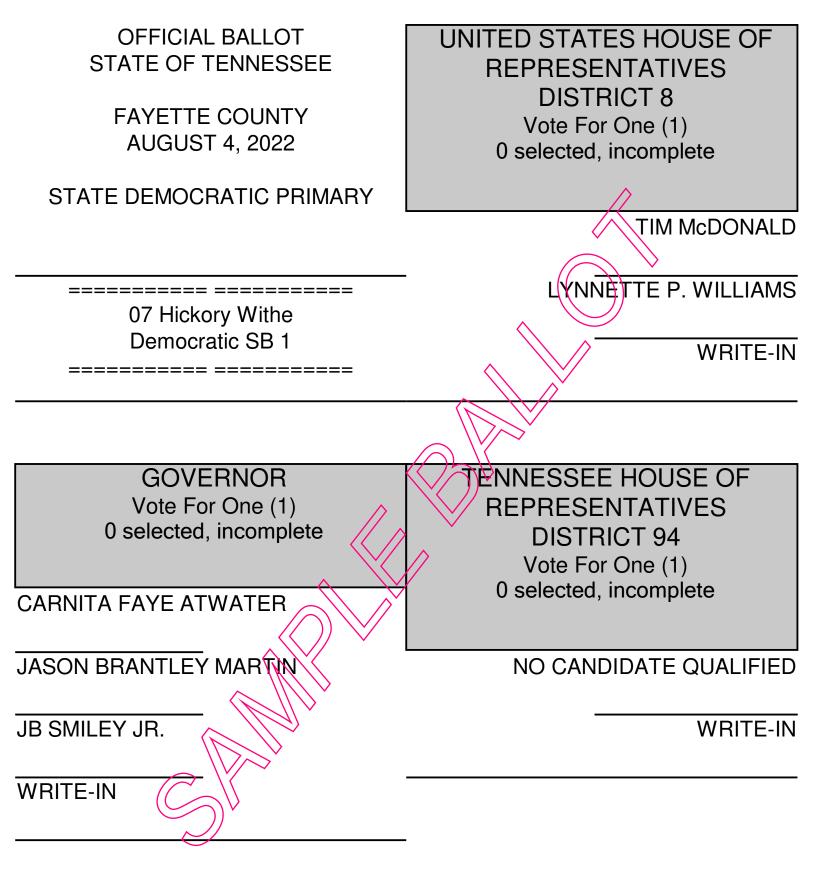

| SHERIFF<br>Vote For One (1)<br>0 selected, incomplete      | REGISTER OF DEEDS<br>Vote For One (1)<br>0 selected, incomplete |
|------------------------------------------------------------|-----------------------------------------------------------------|
| BOBBY RILES                                                | EDDIE PATTAT                                                    |
| Independent Candidate                                      | Republican Party Nominee                                        |
| WRITE-IN                                                   | WRITE-IN                                                        |
| CIRCUIT COURT CLERK                                        | SCHOOL BOARD                                                    |
| Vote For One (1)