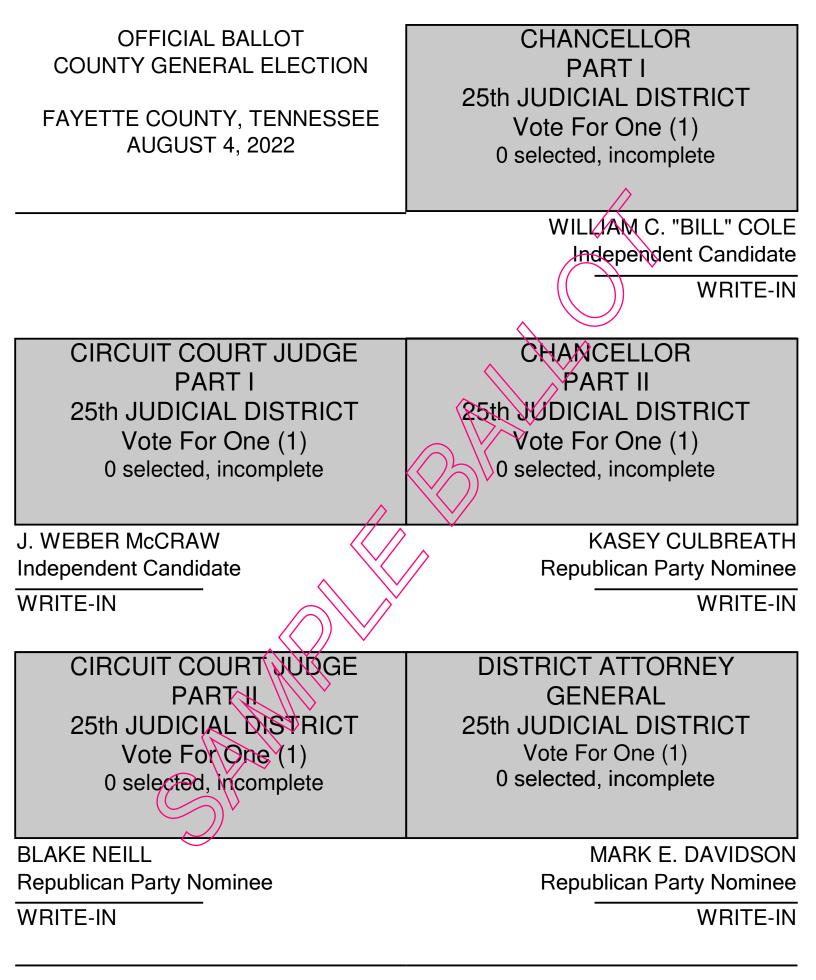

| SHERIFF<br>Vote For One (1)<br>0 selected, incomplete      | REGISTER OF DEEDS<br>Vote For One (1)<br>0 selected, incomplete |
|------------------------------------------------------------|-----------------------------------------------------------------|
| BOBBY RILES                                                | EDDIE PATTAT                                                    |
| Independent Candidate                                      | Republican Party Nominee                                        |
| WRITE-IN                                                   | WRITE-IN                                                        |
| CIRCUIT COURT CLERK                                        | SCHOOL BOARD                                                    |
| Vote For One (1)