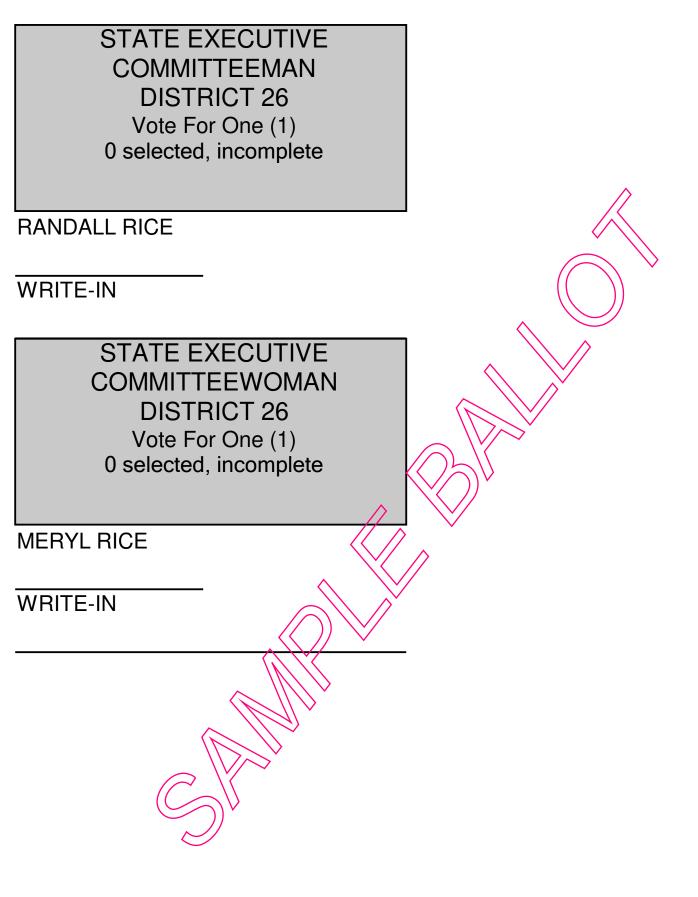

| SHERIFF<br>Vote For One (1)<br>0 selected, incomplete      | REGISTER OF DEEDS<br>Vote For One (1)<br>0 selected, incomplete |
|------------------------------------------------------------|-----------------------------------------------------------------|
| BOBBY RILES                                                | EDDIE PATTAT                                                    |
| Independent Candidate                                      | Republican Party Nominee                                        |
| WRITE-IN                                                   | WRITE-IN                                                        |
| CIRCUIT COURT CLERK                                        | SCHOOL BOARD                                                    |
| Vote For One (1)