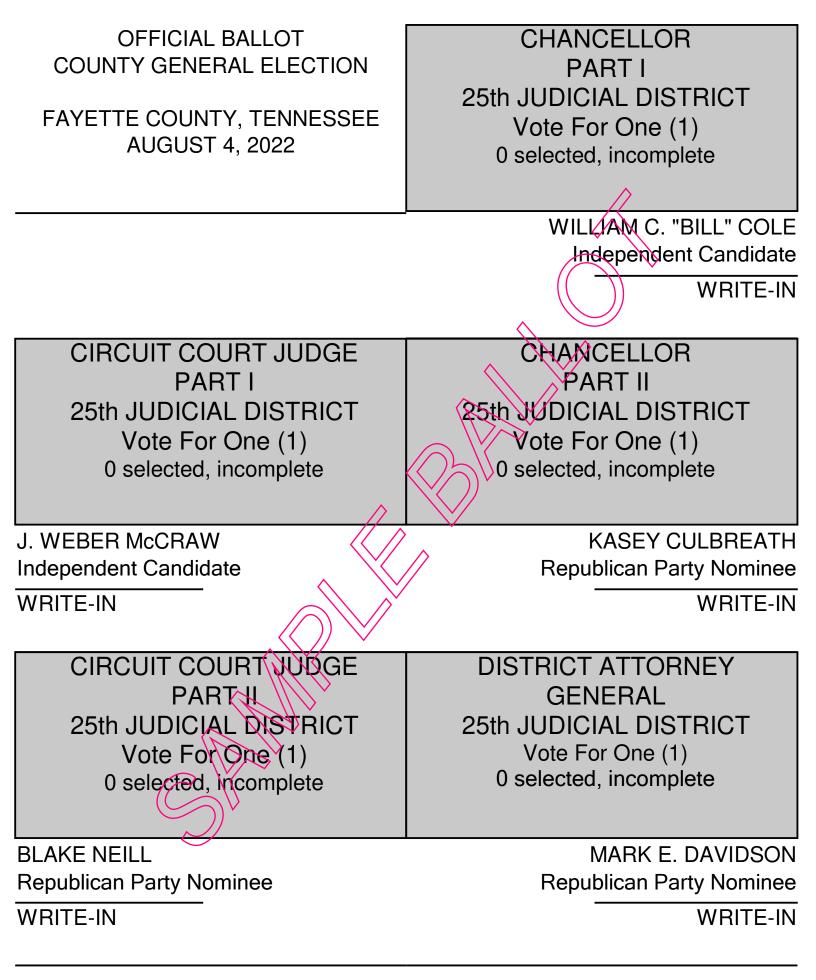

STATE EXECUTIVE COMMITTEEMAN **DISTRICT 26** Vote For One (1) 0 selected, incomplete JOHNNY BELLIS WRITE-IN STATE EXECUTIVE COMMITTEEWOMAN **DISTRICT 26** Vote For One (1) 0 selected, incomplete NO CANDIDATE QUALIFIED WRITE-IN







SCHOOL BOARD DISTRICT 2 Vote For One (1) 0 selected, incomplete

JAMES VLASATY Republican Party Nominee

CIVIL MILLER-WATKINS Democratic Party Nominee

WRITE-IN

Ballot continues on next page

| JUDICIAL RETENTION<br>QUESTIONS        |                                         |
|----------------------------------------|-----------------------------------------|
| Supreme Court                          | Supreme Court                           |
| At Large                               | At Large                                |
| Vote For One (1)                       | Vote For One (1)                        |
| 0 selected, incomplete                 | 0 selected, incomplete                  |
| Shall Jeffrey S. Bivins be retained in | Shall Holly Kirby be retained in office |
| offi