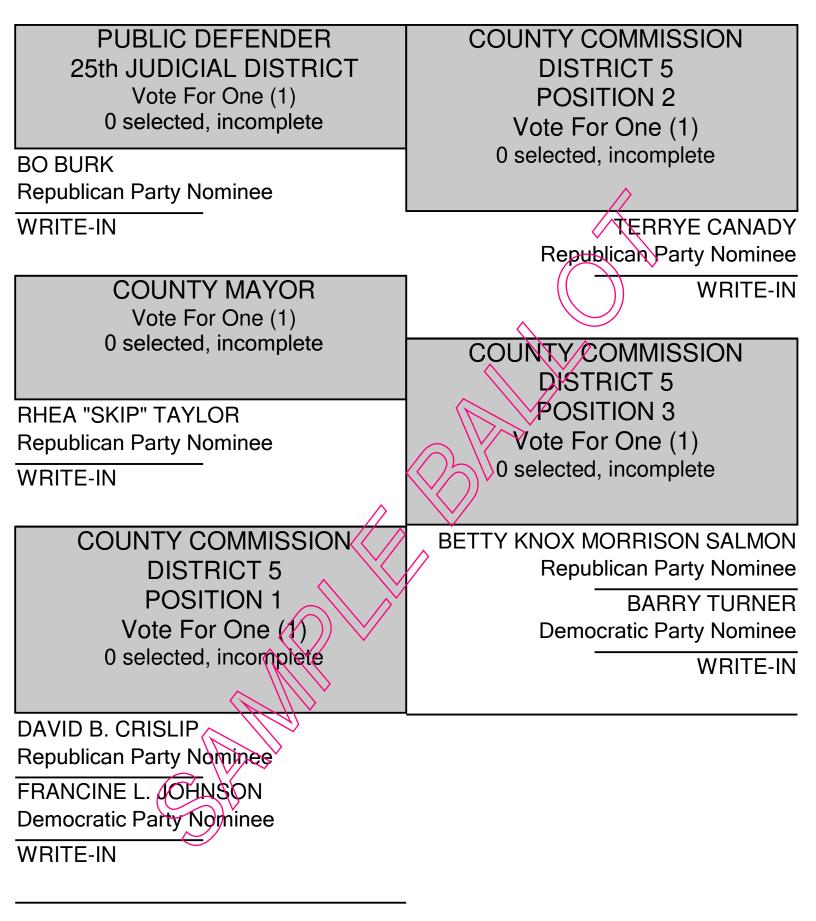

STATE EXECUTIVE COMMITTEEMAN **DISTRICT 26** Vote For One (1) 0 selected, incomplete JOHNNY BELLIS WRITE-IN STATE EXECUTIVE COMMITTEEWOMAN **DISTRICT 26** Vote For One (1) 0 selected, incomplete NO CANDIDATE QUALIFIED WRITE-IN







SCHOOL BOARD DISTRICT 2 Vote For One (1) 0 selected, incomplete

JAMES VLASATY Republican Party Nominee

CIVIL MILLER-WATKINS Democratic Party Nominee

WRITE-IN

Ballot continues on next page

| JUDICIAL RETENTION<br>QUESTIONS        |                                         |
|----------------------------------------|-----------------------------------------|
| Supreme Court                          | Supreme Court                           |
| At Large                               | At Large                                |
| Vote For One (1)                       | Vote For One (1)                        |
| 0 selected, incomplete                 | 0 selected, incomplete                  |
| Shall Jeffrey S. Bivins be retained in | Shall Holly Kirby be retained in office |
| office