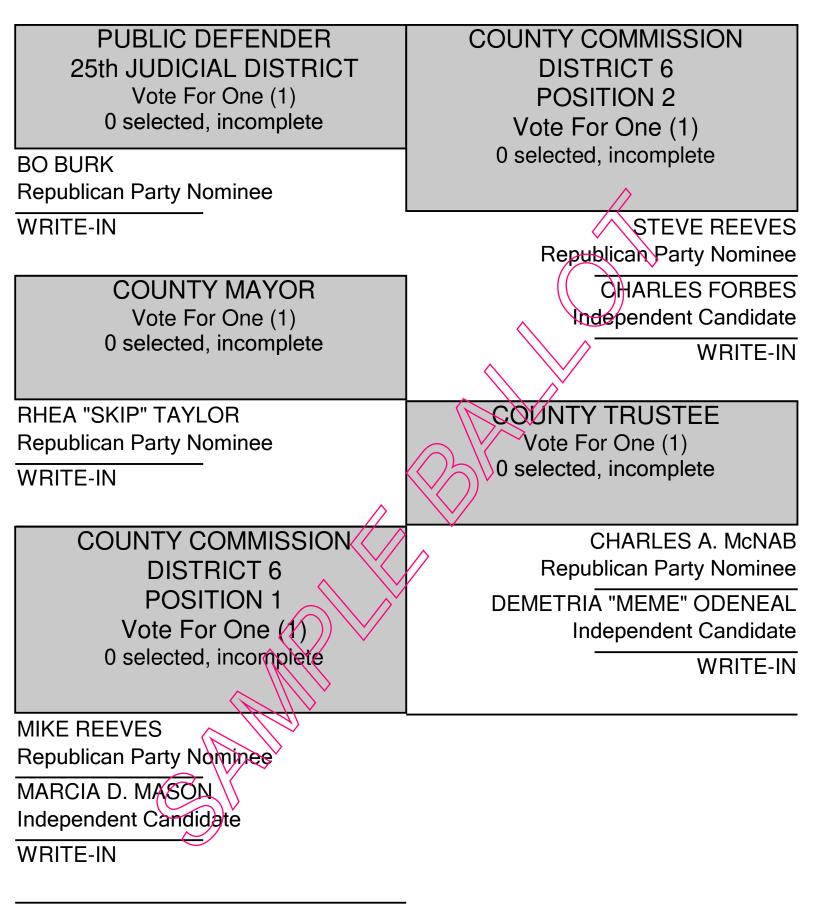

STATE EXECUTIVE COMMITTEEMAN **DISTRICT 26** Vote For One (1) 0 selected, incomplete JOHNNY BELLIS WRITE-IN STATE EXECUTIVE COMMITTEEWOMAN **DISTRICT 26** Vote For One (1) 0 selected, incomplete NO CANDIDATE QUALIFIED WRITE-IN