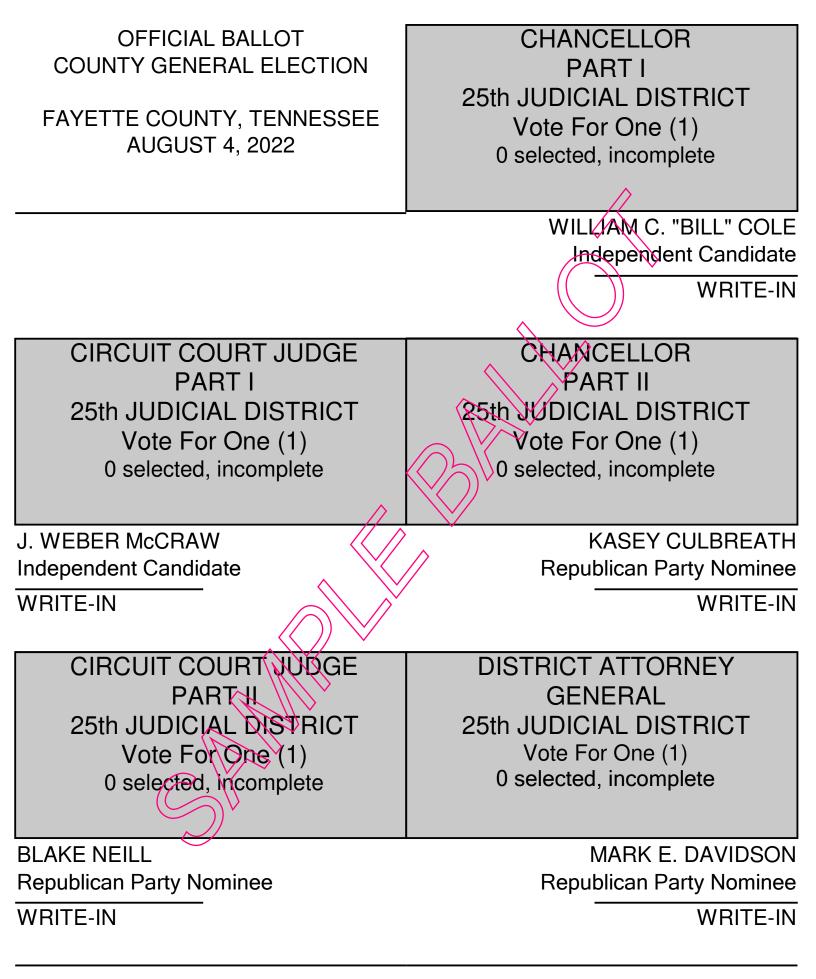

STATE EXECUTIVE COMMITTEEMAN **DISTRICT 26** Vote For One (1) 0 selected, incomplete JOHNNY BELLIS WRITE-IN STATE EXECUTIVE COMMITTEEWOMAN **DISTRICT 26** Vote For One (1) 0 selected, incomplete NO CANDIDATE QUALIFIED WRITE-IN