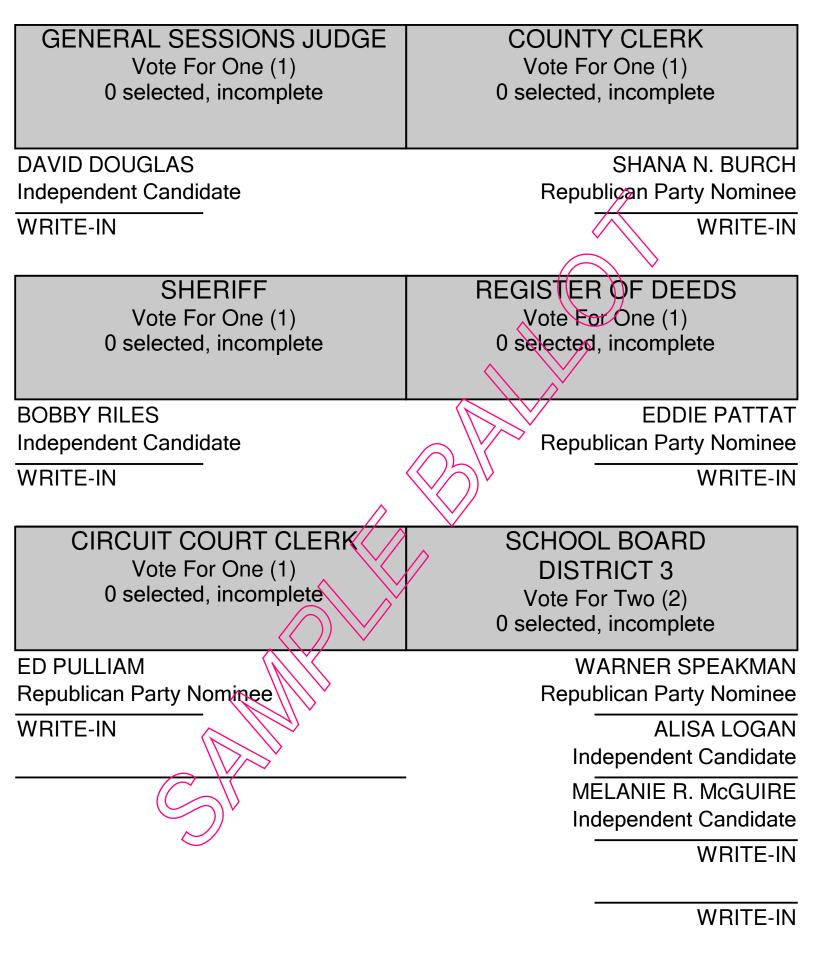

STATE EXECUTIVE COMMITTEEMAN **DISTRICT 26** Vote For One (1) 0 selected, incomplete JOHNNY BELLIS WRITE-IN STATE EXECUTIVE COMMITTEEWOMAN **DISTRICT 26** Vote For One (1) 0 selected, incomplete NO CANDIDATE QUALIFIED WRITE-IN