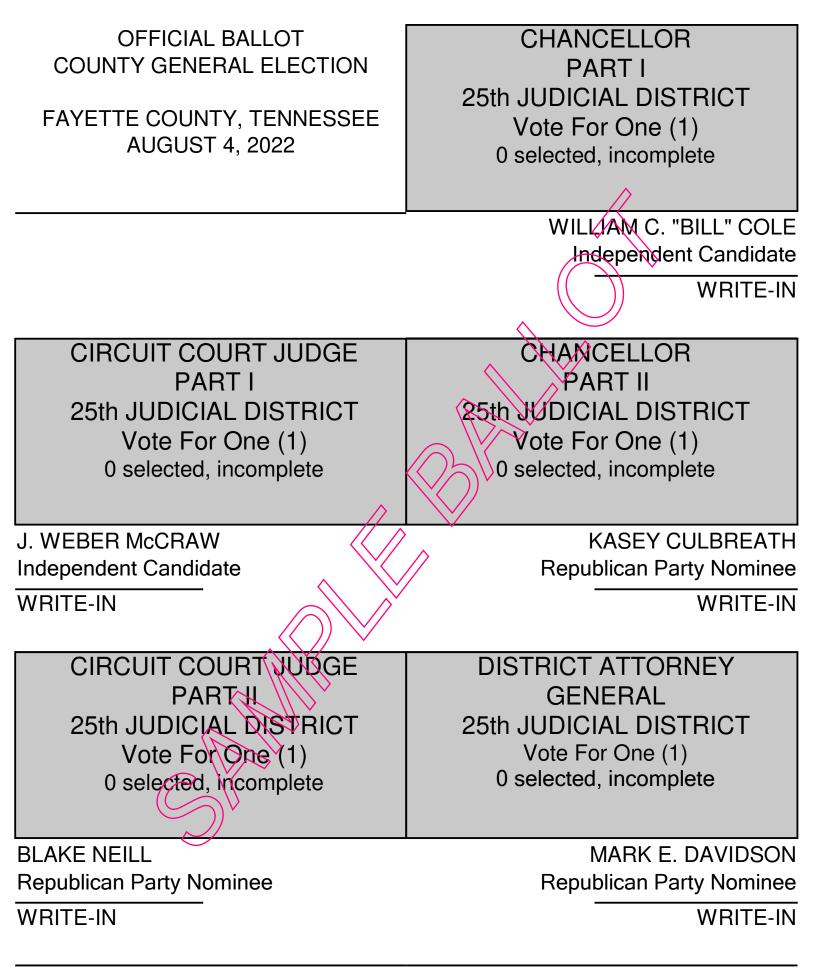

Precinct: 11-11 Macon Activation: 02-Democratic Page: 5

SCHOOL BOARD **DISTRICT 3 UNEXPIRED TERM** Vote For One (1) 0 selected, incomplete NO CANDIDATE QUALIFIED WRITE-IN Ballot continues on next page

| JUDICIAL RETENTION<br>QUESTIONS        |                                         |
|----------------------------------------|-----------------------------------------|
| Supreme Court                          | Supreme Court                           |
| At Large                               | At Large                                |
| Vote For One (1)                       | Vote For One (1)                        |
| 0 selected, incomplete                 | 0 selected, incomplete                  |
| Shall Jeffrey S. Bivins be retained in | Shall Holly Kirby be retained in office |
| office as a Judge of the Supreme       | as a Judge of the Supreme Court, At     |
| Court, At Large, or be replaced?       | Large, or be replaced?                  |
|                                        |                                         |
| RETAIN                                 | RETAIN                                  |
|                                        |                                         |
| REPLACE                                | REPLACE                                 |
|                                        |                                         |
| Supreme Court                          | Supreme Court                           |
| At Large 🧷                             | At Large                                |
| Vote For One (1)                       | Vote For One (1)                        |
| 0 selected, incomplete                 | 0 selected, incomplete                  |
| Shall Sarah K. Campbell be retained    | Shall Sharon Gail Lee be retained in    |
| in office as a Judge of the Supreme    | office as a Judge of the Supreme        |
| Court, At Large, or be replaced?       | Court, At Large, or be replaced?        |
|                                        |                                         |
| RETAIN                                 | RETAIN                                  |
| REPLACE                                | REPLACE                                 |
| ~ <u>~</u> /                           |                                         |