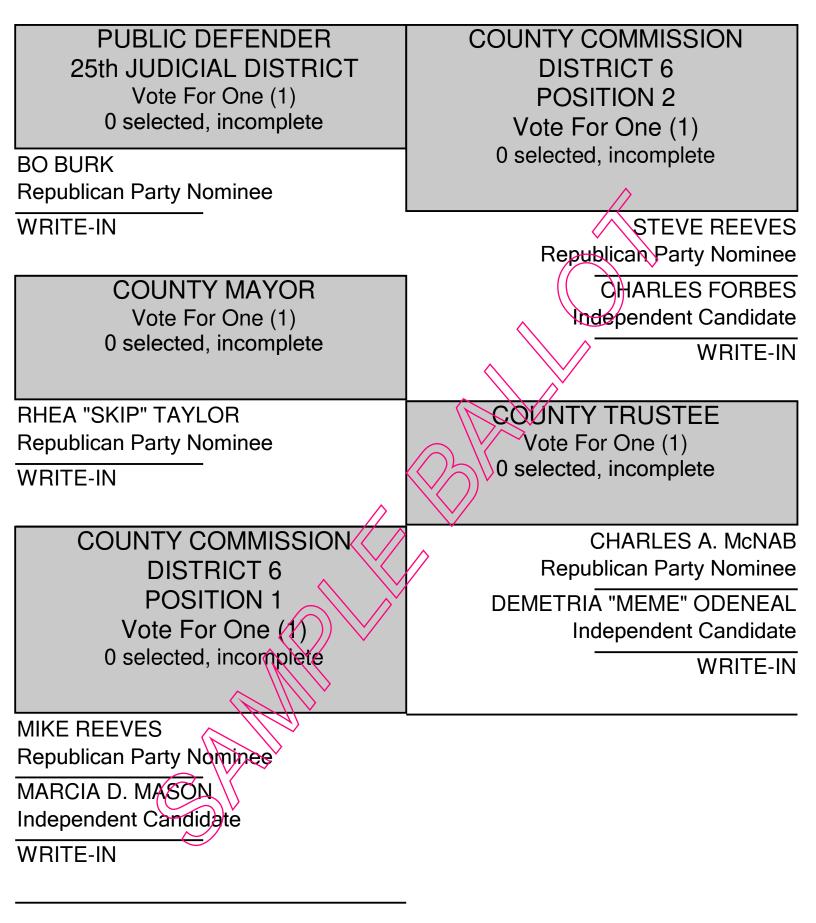

Precinct: 11-11 Macon Activation: 02-Democratic Page: 5

SCHOOL BOARD **DISTRICT 3 UNEXPIRED TERM** Vote For One (1) 0 selected, incomplete NO CANDIDATE QUALIFIED WRITE-IN Ballot continues on next page

| JUDICIAL RETENTION<br>QUESTIONS        |                                         |
|----------------------------------------|-----------------------------------------|
| Supreme Court                          | Supreme Court                           |
| At Large                               | At Large                                |
| Vote For One (1)                       | Vote For One (1)                        |
| 0 selected, incomplete                 | 0 selected, incomplete                  |
| Shall Jeffrey S. Bivins be retained in | Shall Holly Kirby be retained in office |
| office as a Judge of the Supreme       | as a Judge of the Supreme Court, At     |
| Court, At Large, or be replaced?       | Large, or be replaced?                  |
|                                        |                                         |
| RETAIN                                 | RETAIN                                  |
|                                        |                                         |
| REPLACE                                | REPLACE                                 |
|                                        |                                         |
| Supreme Court                          | Supreme Court                           |
| At Large 🧷                             | At Large                                |
| Vote For One (1)                       | Vote For One (1)                        |
| 0 selected, incomplete                 | 0 selected, incomplete                  |
| Shall Sarah K. Campbell be retained    | Shall Sharon Gail Lee be retained in    |
| in office as a Judge of the Supreme    | office as a Judge of the Supreme        |
| Court, At Large, or be replaced?       | Court, At Large, or be replaced?        |
|                                        |                                         |
| RETAIN                                 | RETAIN                                  |
| REPLACE                                | REPLACE                                 |
| ~ <u>~</u> /                           |                                         |