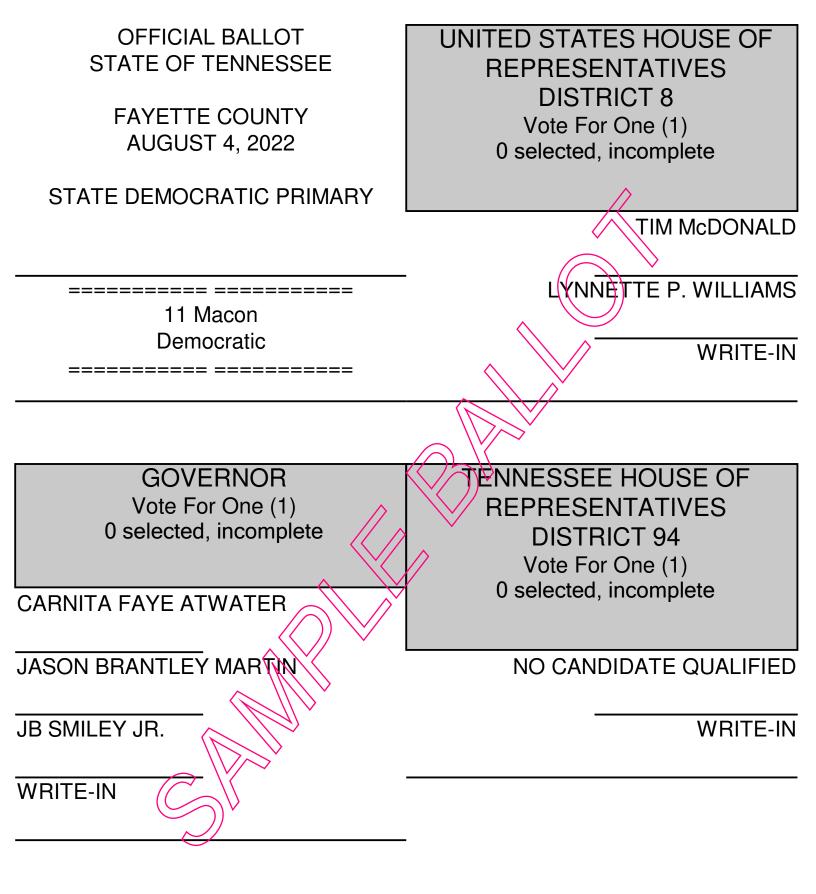

Precinct: 11-11 Macon Activation: 02-Democratic Page: 5

SCHOOL BOARD **DISTRICT 3 UNEXPIRED TERM** Vote For One (1) 0 selected, incomplete NO CANDIDATE QUALIFIED WRITE-IN Ballot continues on next page

| JUDICIAL RETENTION<br>QUESTIONS        |                                         |
|----------------------------------------|-----------------------------------------|
| Supreme Court                          | Supreme Court                           |
| At Large                               | At Large                                |
| Vote For One (1)                       | Vote For One (1)                        |
| 0 selected, incomplete                 | 0 selected, incomplete                  |
| Shall Jeffrey S. Bivins be retained in | Shall Holly Kirby be retained in office |
| office as a Judge of the Supreme       | as a Judge of the Supreme Court, At     |
| Court, At Large, or be replaced?       | Large, or be replaced?                  |
|                                        |                                         |
| RETAIN                                 | RETAIN                                  |
|                                        |                                         |
| REPLACE                                | REPLACE                                 |
|                                        |                                         |
| Supreme Court                          | Supreme Court                           |
| At Large 🧷                             | At Large                                |
| Vote For One (1)                       | Vote For One (1)                        |
| 0 selected, incomplete                 | 0 selected, incomplete                  |
| Shall Sarah K. Campbell be retained    | Shall Sharon Gail Lee be retained in    |
| in office as a Judge of the Supreme    | office as a Judge of the Supreme        |
| Court, At Large, or be replaced?       | Court, At Large, or be replaced?        |
|                                        |                                         |
| RETAIN                                 | RETAIN                                  |
| REPLACE                                | REPLACE                                 |
| ~ <u>~</u> /                           |                                         |