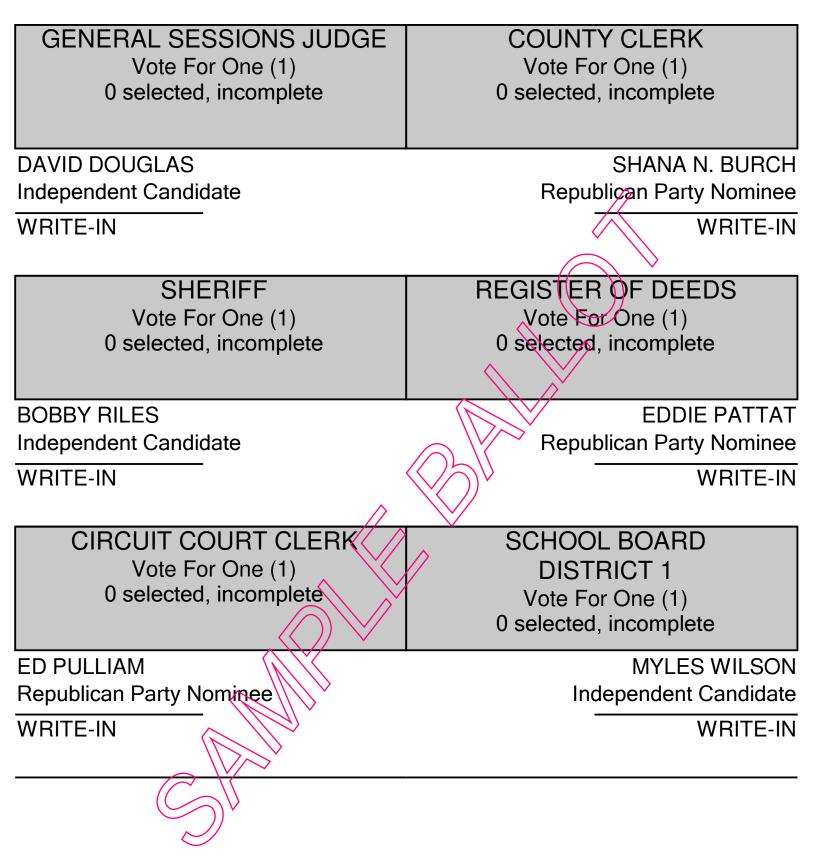

| JUDICIAL RETENTION<br>QUESTIONS        |                                         |
|----------------------------------------|-----------------------------------------|
| Supreme Court                          | Supreme Court                           |
| At Large                               | At Large                                |
| Vote For One (1)                       | Vote For One (1)                        |
| 0 selected, incomplete                 | 0 selected, incomplete                  |
| Shall Jeffrey S. Bivins be retained in | Shall Holly Kirby be retained in office |
| office as a Judge of the Supreme       | as a Judge of the Supreme Court, At     |
| Court, At Large, or be replaced?       | Large, or be replaced?                  |
|