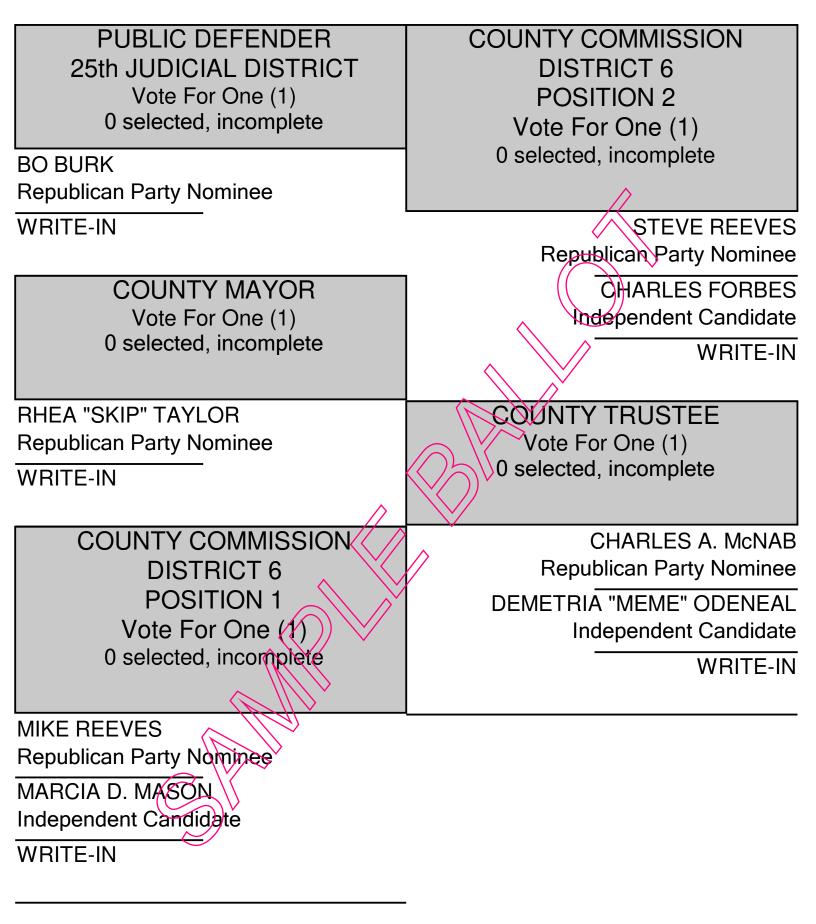

| JUDICIAL RETENTION<br>QUESTIONS        |                                         |
|----------------------------------------|-----------------------------------------|
| Supreme Court                          | Supreme Court                           |
| At Large                               | At Large                                |
| Vote For One (1)                       | Vote For One (1)                        |
| 0 selected, incomplete                 | 0 selected, incomplete                  |
| Shall Jeffrey S. Bivins be retained in | Shall Holly Kirby be retained in office |
| office as a Judge of the Supreme       | as a Judge of the Supreme Court, At     |
| Court, At Large, or be replaced?       | Large, or be replaced?                  |
|