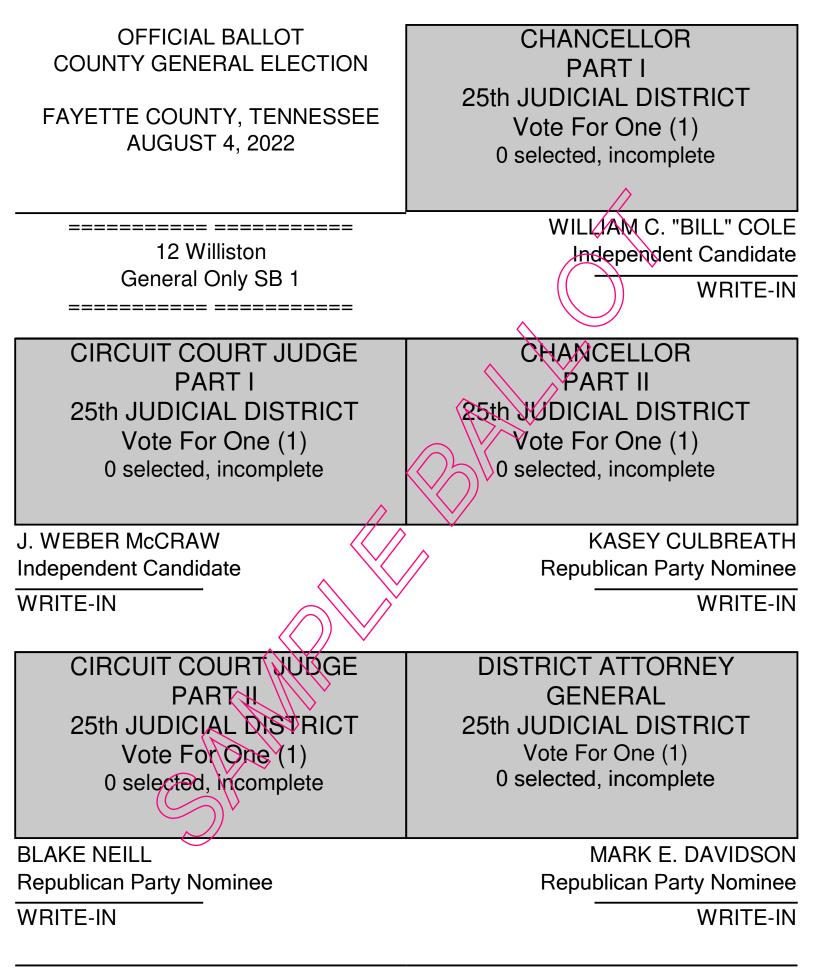

| JUDICIAL RETENTION<br>QUESTIONS        |                                         |
|----------------------------------------|-----------------------------------------|
| Supreme Court                          | Supreme Court                           |
| At Large                               | At Large                                |
| Vote For One (1)                       | Vote For One (1)                        |
| 0 selected, incomplete                 | 0 selected, incomplete                  |
| Shall Jeffrey S. Bivins be retained in | Shall Holly Kirby be retained in office |
| office as a Judge of the Supreme       | as a Judge of the Supreme Court, At     |
| Court, At Large, or be replaced?       | Large, or be replaced?                  |
|