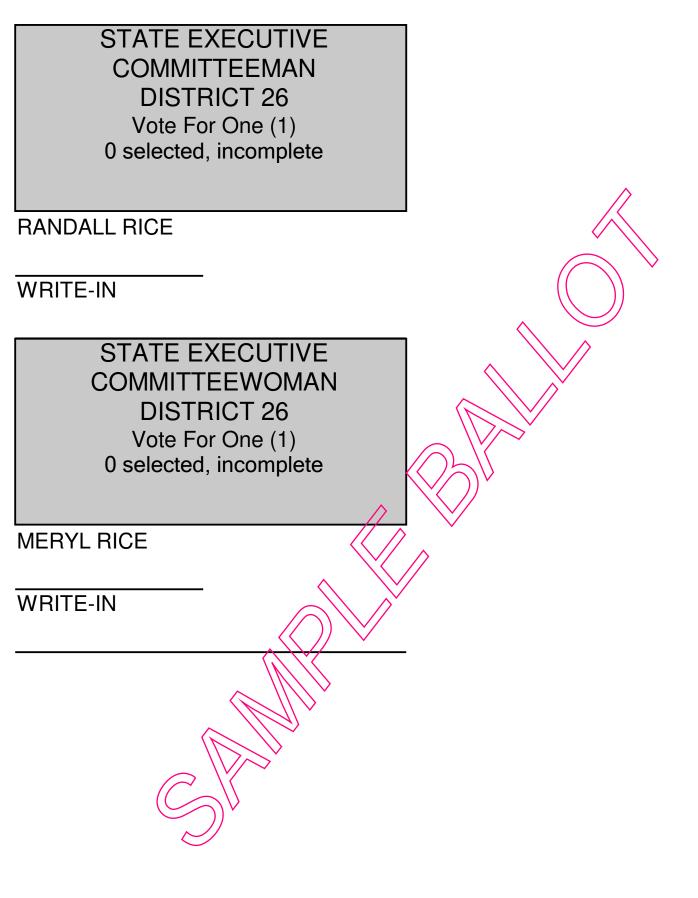

SCHOOL BOARD DISTRICT 3 Vote For Two (2) 0 selected, incomplete

WARNER SPEAKMAN Republican Party Nominee

ALISA LOGAN Independent Candidate

MELANIE R. McGUIRE Independent Candidate

WRITE-IN

WRITE-IN

SCHOOL BOARD DISTRICT 3 UNEXPIRED TERM Vote For One (1) 0 selected, incomplete

NO CANDIDATE QUALIFIED

WRITE-IN

| JUDICIAL RETENTION<br>QUESTIONS        |                                         |
|----------------------------------------|-----------------------------------------|
| Supreme Court                          | Supreme Court                           |
| At Large                               | At Large                                |
| Vote For One (1)                       | Vote For One (1)                        |
| 0 selected, incomplete                 | 0 sele