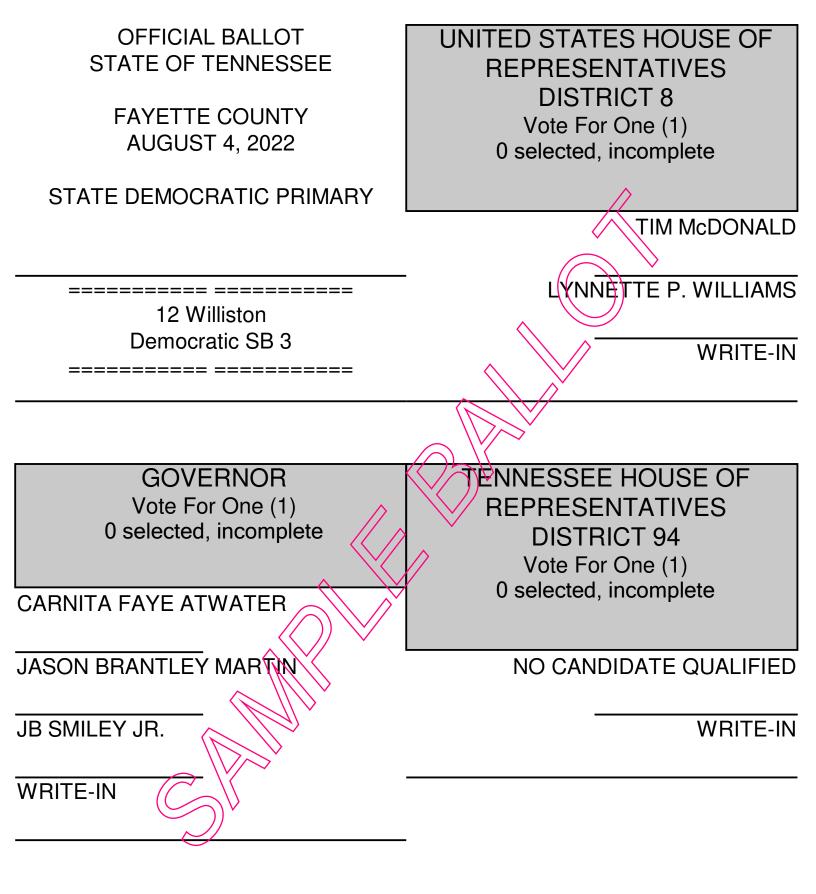

SCHOOL BOARD DISTRICT 3 Vote For Two (2) 0 selected, incomplete

WARNER SPEAKMAN Republican Party Nominee

ALISA LOGAN Independent Candidate

MELANIE R. McGUIRE Independent Candidate

WRITE-IN

WRITE-IN

SCHOOL BOARD DISTRICT 3 UNEXPIRED TERM Vote For One (1) 0 selected, incomplete

NO CANDIDATE QUALIFIED

WRITE-IN

| JUDICIAL RETENTION<br>QUESTIONS        |                                         |
|----------------------------------------|-----------------------------------------|
| Supreme Court                          | Supreme Court                           |
| At Large                               | At Large                                |
| Vote For One (1)                       | Vote For One (1)                        |
| 0 selected, incomplete                 | 0 se