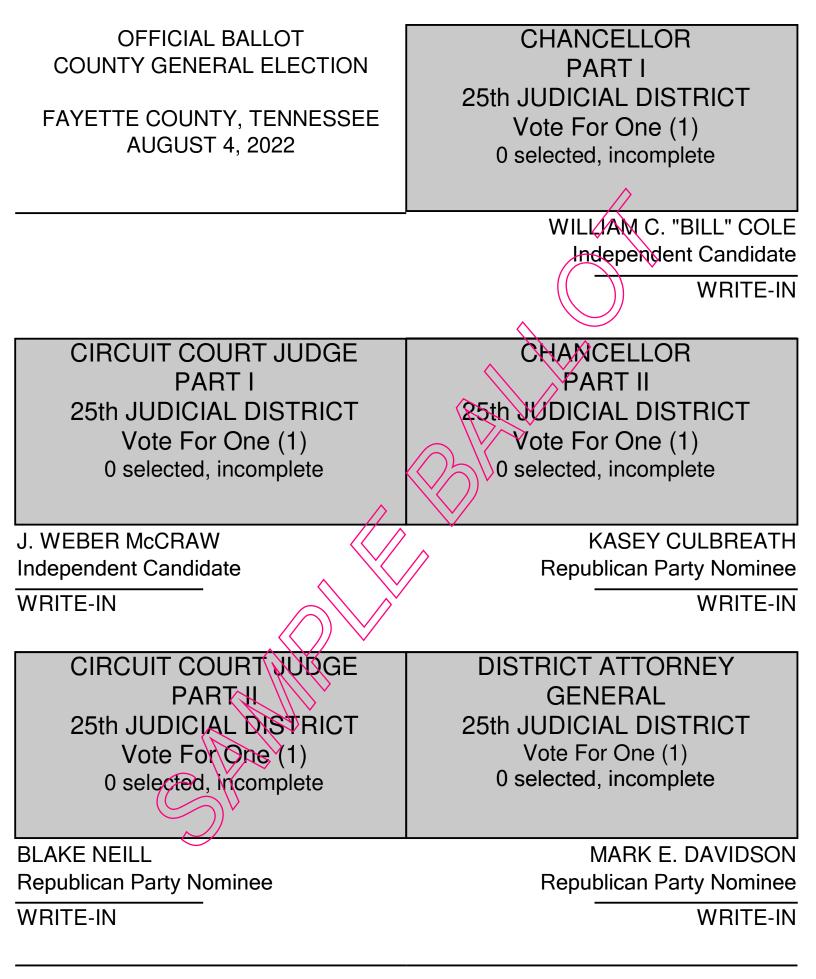

SCHOOL BOARD DISTRICT 3 Vote For Two (2) 0 selected, incomplete

WARNER SPEAKMAN Republican Party Nominee

ALISA LOGAN Independent Candidate

MELANIE R. McGUIRE Independent Candidate

WRITE-IN

WRITE-IN

SCHOOL BOARD DISTRICT 3 UNEXPIRED TERM Vote For One (1) 0 selected, incomplete

NO CANDIDATE QUALIFIED

WRITE-IN

| JUDICIAL RETENTION<br>QUESTIONS        |                                         |
|----------------------------------------|-----------------------------------------|
| Supreme Court                          | Supreme Court                           |
| At Large                               | At Large                                |
| Vote For One (1)                       | Vote For One (1)                        |
| 0 selected, incomplete                 | 0 select