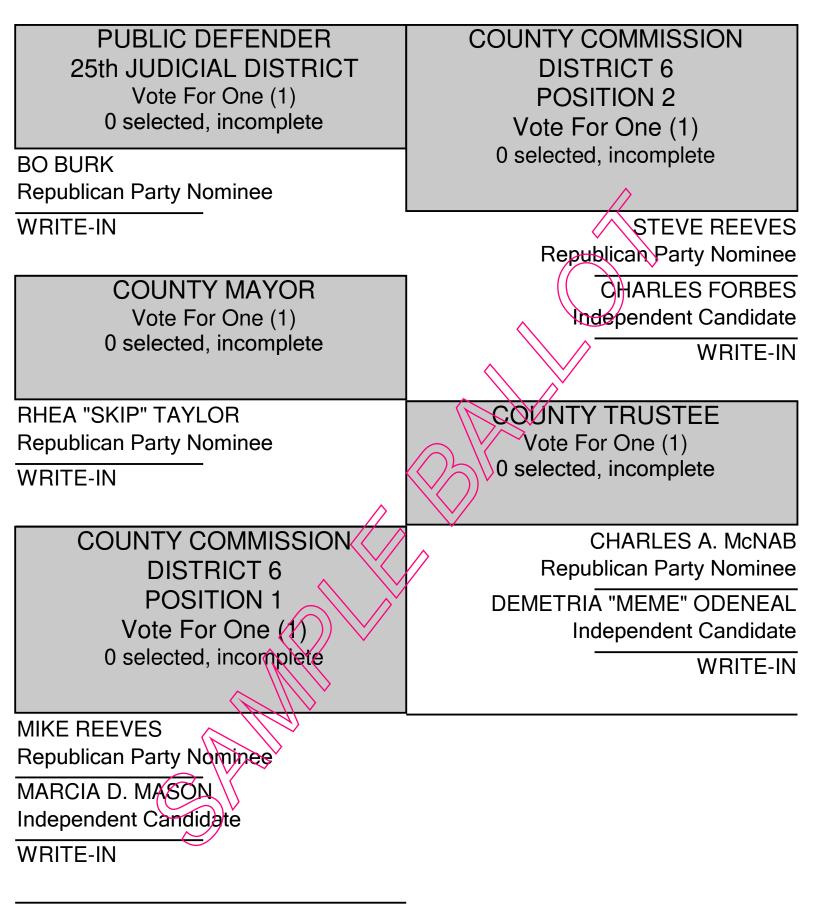

SCHOOL BOARD DISTRICT 3 Vote For Two (2) 0 selected, incomplete

WARNER SPEAKMAN Republican Party Nominee

ALISA LOGAN Independent Candidate

MELANIE R. McGUIRE Independent Candidate

WRITE-IN

WRITE-IN

SCHOOL BOARD DISTRICT 3 UNEXPIRED TERM Vote For One (1) 0 selected, incomplete

NO CANDIDATE QUALIFIED

WRITE-IN

| JUDICIAL RETENTION<br>QUESTIONS        |                                         |
|----------------------------------------|-----------------------------------------|
| Supreme Court                          | Supreme Court                           |
| At Large                               | At Large                                |
| Vote For One (1)                       | Vote For One (1)                        |
| 0 selected, incomplete                 | 0 selected