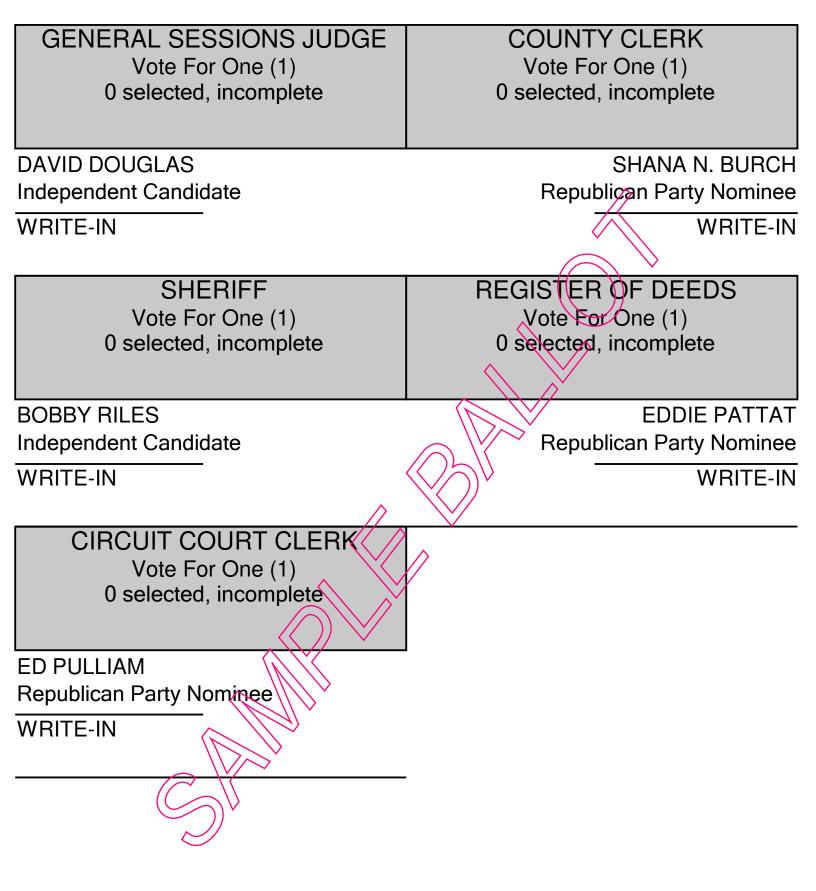

SCHOOL BOARD DISTRICT 3 Vote For Two (2) 0 selected, incomplete

WARNER SPEAKMAN Republican Party Nominee

ALISA LOGAN Independent Candidate

MELANIE R. McGUIRE Independent Candidate

WRITE-IN

WRITE-IN

SCHOOL BOARD DISTRICT 3 UNEXPIRED TERM Vote For One (1) 0 selected, incomplete

NO CANDIDATE QUALIFIED

WRITE-IN

| JUDICIAL RETENTION<br>QUESTIONS        |                                         |
|----------------------------------------|-----------------------------------------|
| Supreme Court                          | Supreme Court                           |
| At Large                               | At Large                                |
| Vote For One (1)                       | Vote For One (1)                        |
| 0 selected, incomplete                 | 0 selected,