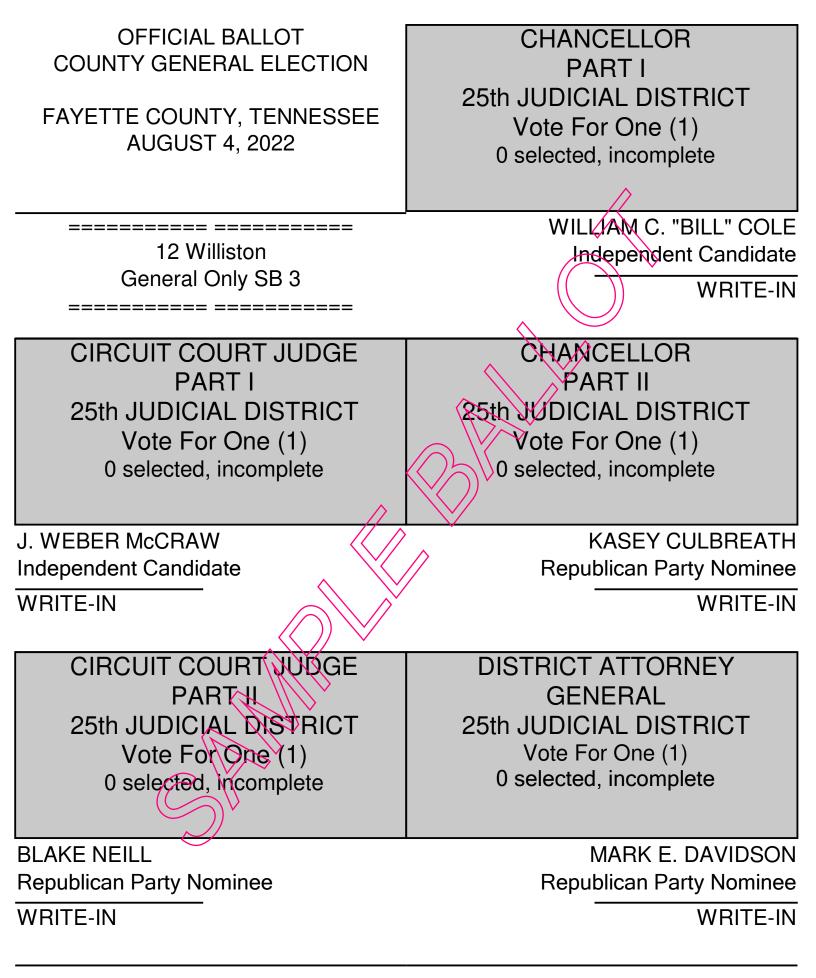

SCHOOL BOARD DISTRICT 3 Vote For Two (2) 0 selected, incomplete

WARNER SPEAKMAN Republican Party Nominee

ALISA LOGAN Independent Candidate

MELANIE R. McGUIRE Independent Candidate

WRITE-IN

WRITE-IN

SCHOOL BOARD DISTRICT 3 UNEXPIRED TERM Vote For One (1) 0 selected, incomplete

NO CANDIDATE QUALIFIED

WRITE-IN

| JUDICIAL RETENTION<br>QUESTIONS        |                                         |
|----------------------------------------|-----------------------------------------|
| Supreme Court                          | Supreme Court                           |
| At Large                               | At Large                                |
| Vote For One (1)                       | Vote For One (1)                        |
| 0 selected, incomplete                 | 0 select