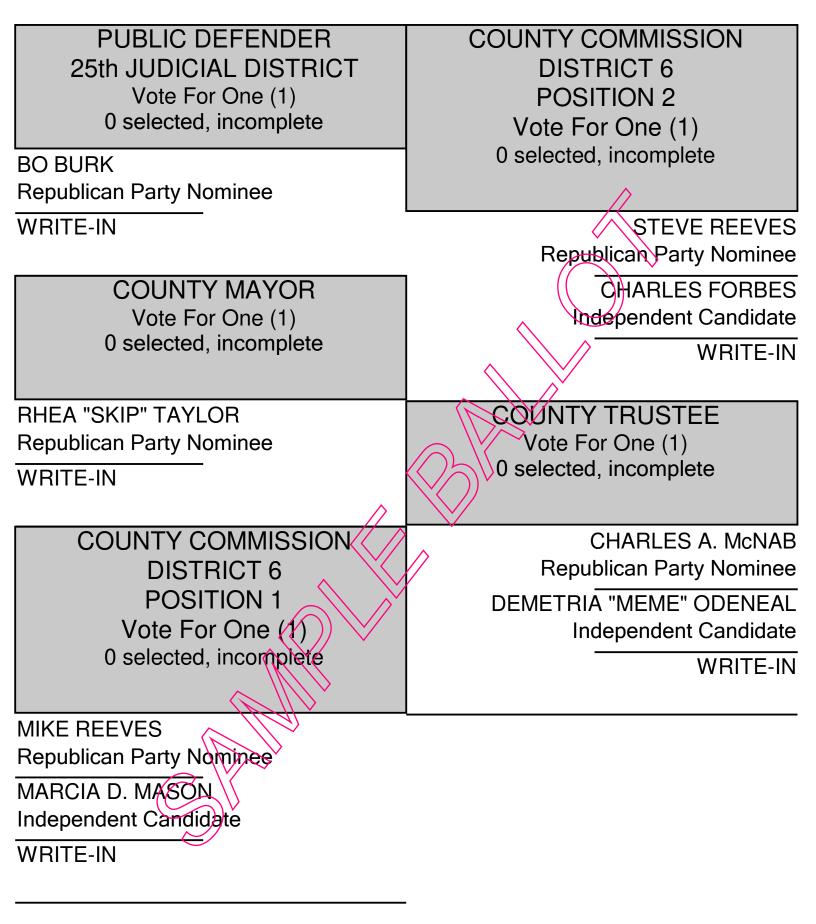

SCHOOL BOARD DISTRICT 3 Vote For Two (2) 0 selected, incomplete

WARNER SPEAKMAN Republican Party Nominee

ALISA LOGAN Independent Candidate

MELANIE R. McGUIRE Independent Candidate

WRITE-IN

WRITE-IN

SCHOOL BOARD DISTRICT 3 UNEXPIRED TERM Vote For One (1) 0 selected, incomplete

NO CANDIDATE QUALIFIED

WRITE-IN

| JUDICIAL RETENTION<br>QUESTIONS        |                                         |
|----------------------------------------|-----------------------------------------|
| Supreme Court                          | Supreme Court                           |
| At Large                               | At Large                                |
| Vote For One (1)                       | Vote For One (1)                        |
| 0 selected, incomplete                 | 0 selected