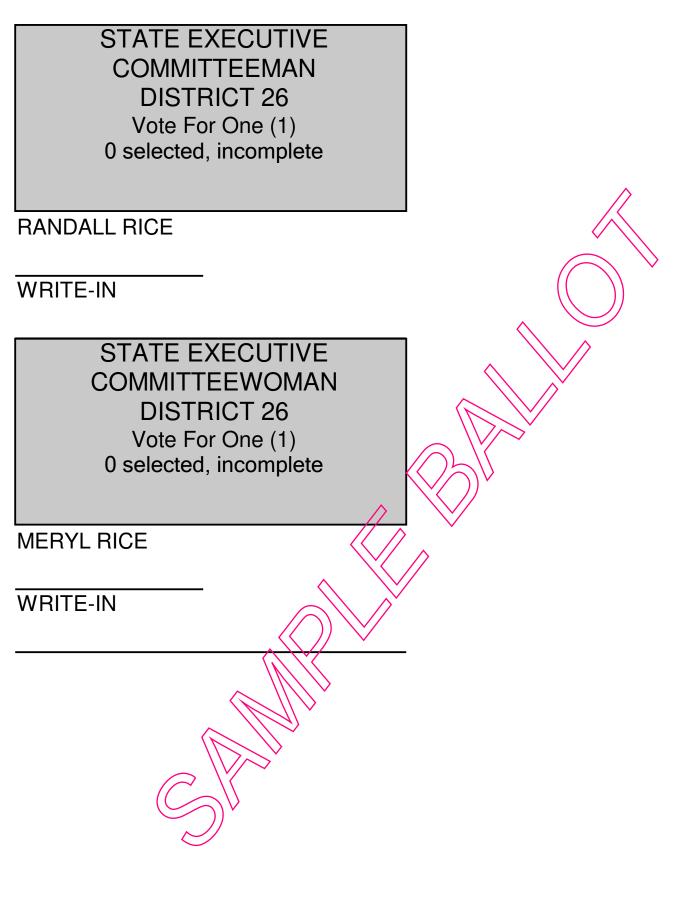

| PUBLIC DEFENDER<br>25th JUDICIAL DISTRICT<br>Vote For One (1)<br>0 selected, incomplete | COUNTY TRUSTEE<br>Vote For One (1)<br>0 selected, incomplete |
|-----------------------------------------------------------------------------------------|--------------------------------------------------------------|
| BOBURK                                                                                  | CHARLES A. McNAB                                             |
| Republican Party Nominee                                                                | Republican Party Nominee                                     |
| WRITE-IN                                                                                | DEMETRIA "MEME" ODENEAL                                      |
|