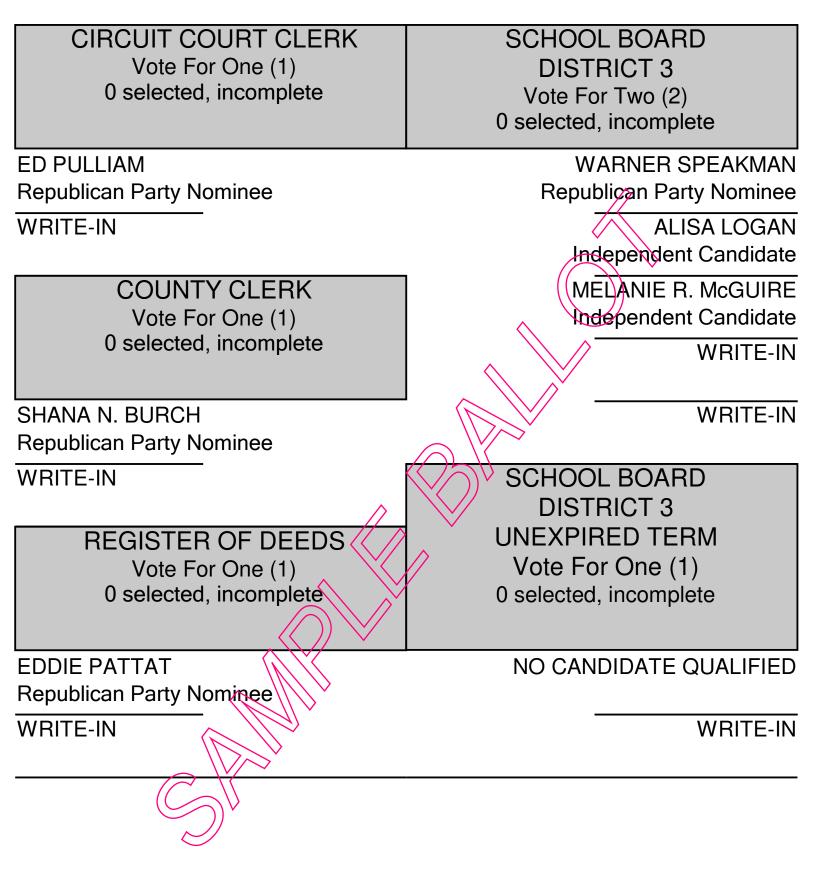

| PUBLIC DEFENDER<br>25th JUDICIAL DISTRICT<br>Vote For One (1)<br>0 selected, incomplete | COUNTY TRUSTEE<br>Vote For One (1)<br>0 selected, incomplete |
|-----------------------------------------------------------------------------------------|--------------------------------------------------------------|
| BOBURK                                                                                  | CHARLES A. McNAB                                             |
| Republican Party Nominee                                                                | Republican Party Nominee                                     |
| WRITE-IN                                                                                | DEMETRIA "MEME" ODENEAL                                      |
|                                                                                         | Independent Candidate                                        |
| COUNTY MAYOR                                                                            | WRITE-IN                                                     |
| Vote For One (1)                                                                        |                                                              |
| 0 selected, incomplete                                                                  | GENERAL SESSIONS JUDGE                                       |
|                                                                                         | Vote For One (1)                                             |
| RHEA "SKIP" TAYLOR                                                                      | 0 selected, incomplete                                       |
| Republican Party Nominee                                                                | $\square$                                                    |
| WRITE-IN                                                                                | DAVID DOUGLAS                                                |
|                                                                                         | Independent Candidate                                        |
| COUNTY COMMISSION                                                                       | WRITE-IN                                                     |
| DISTRICT 7                                                                              |                                                              |
| POSITION 1                                                                              | SHERIFF                                                      |
| Vote For One (1)                                                                        | Vote For One (1)                                             |
| 0 selected, incomplete                                                                  | 0 selected, incomplete                                       |
|                                                                                         |                                                              |
| CLAUDE D. OGLESBY JR.                                                                   | BOBBY RILES                                                  |
| Republican Party Nominee                                                                | Independent Candidate                                        |
| WRITE-IN                                                                                | WRITE-IN                                                     |