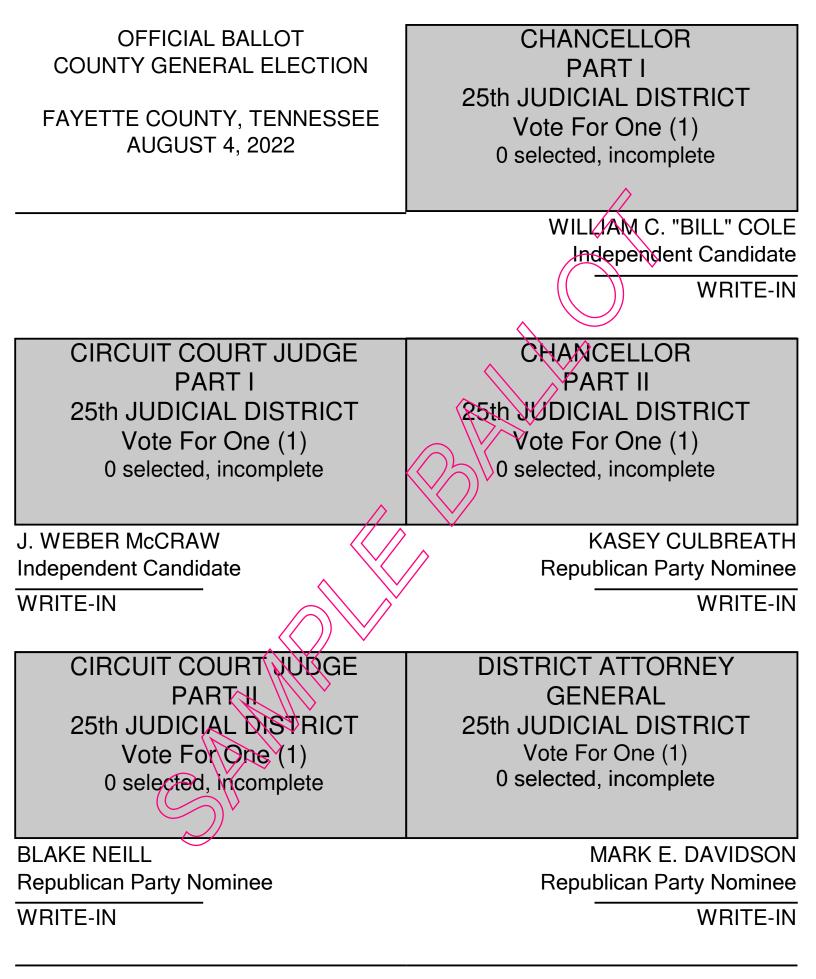

| PUBLIC DEFENDER<br>25th JUDICIAL DISTRICT<br>Vote For One (1)<br>0 selected, incomplete | COUNTY TRUSTEE<br>Vote For One (1)<br>0 selected, incomplete |
|-----------------------------------------------------------------------------------------|--------------------------------------------------------------|
| BOBURK                                                                                  | CHARLES A. McNAB                                             |
| Republican Party Nominee                                                                | Republican Party Nominee                                     |
| WRITE-IN                                                                                | DEMETRIA "MEME" ODENEAL                                      |
|