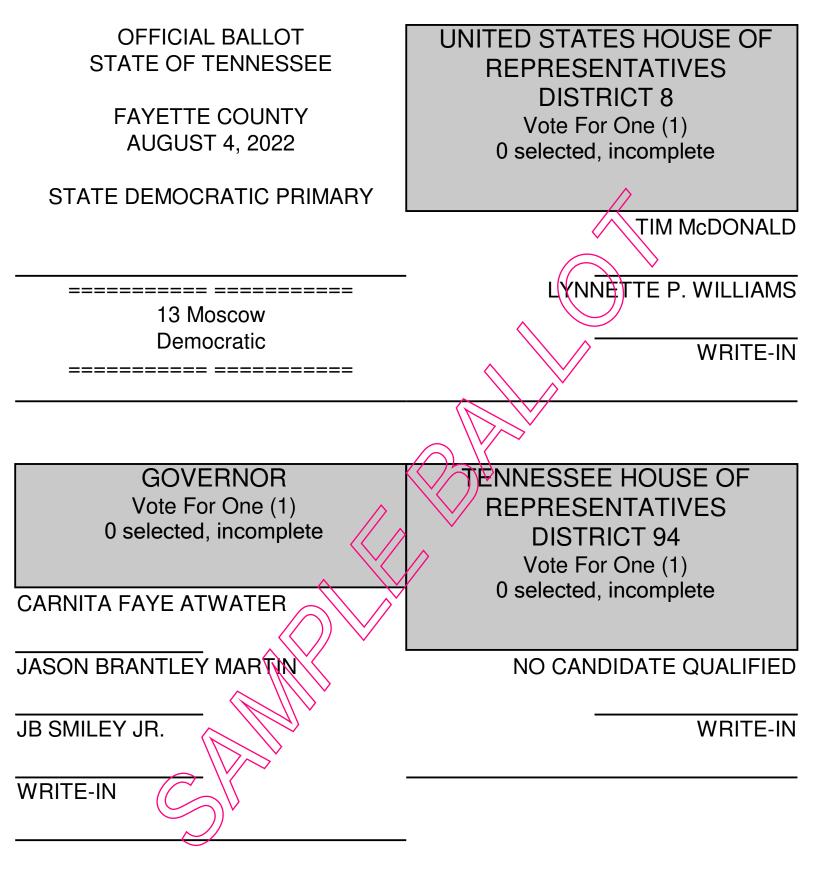

| PUBLIC DEFENDER<br>25th JUDICIAL DISTRICT<br>Vote For One (1)<br>0 selected, incomplete | COUNTY TRUSTEE<br>Vote For One (1)<br>0 selected, incomplete |
|-----------------------------------------------------------------------------------------|--------------------------------------------------------------|
| BOBURK                                                                                  | CHARLES A. McNAB                                             |
| Republican Party Nominee                                                                | Republican Party Nominee                                     |
| WRITE-IN                                                                                | DEMETRIA "MEME" ODENEAL                                      |
|