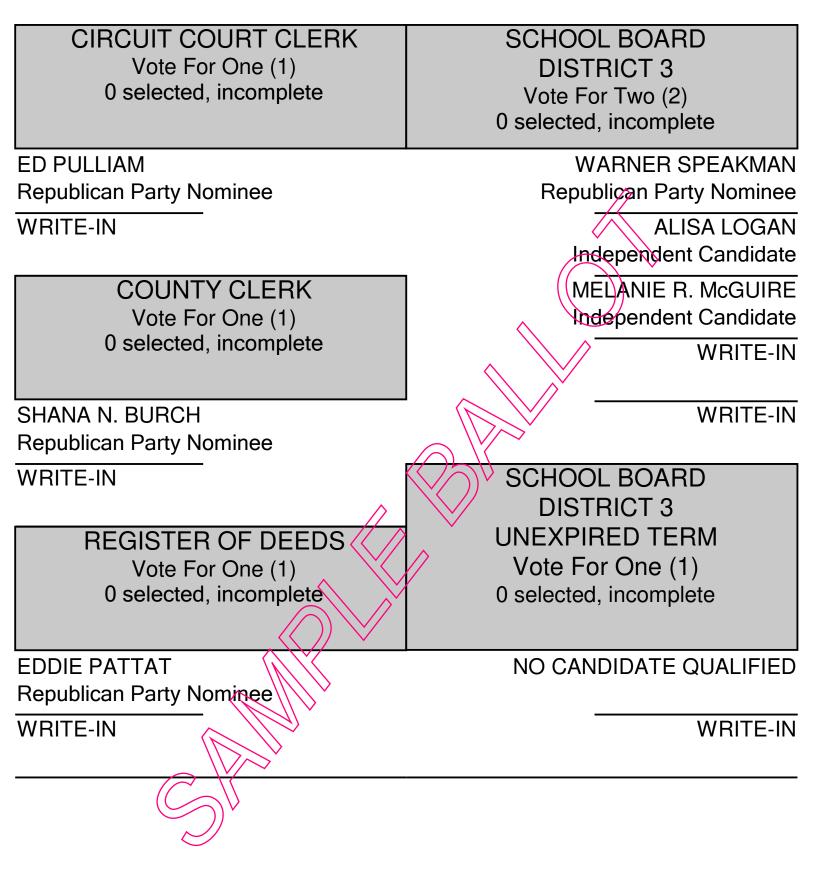

| PUBLIC DEFENDER<br>25th JUDICIAL DISTRICT<br>Vote For One (1)<br>0 selected, incomplete | COUNTY TRUSTEE<br>Vote For One (1)<br>0 selected, incomplete |
|-----------------------------------------------------------------------------------------|--------------------------------------------------------------|
| BOBURK                                                                                  | CHARLES A. McNAB                                             |
| Republican Party Nominee                                                                | Republican Party Nominee                                     |
| WRITE-IN                                                                                | DEMETRIA "MEME" ODENEAL                                      |
|                                                                                         | Independent Candidate                                        |
| COUNTY MAYOR                                                                            | ( WRITE-IN                                                   |
| Vote For One (1)                                                                        |                                                              |
| 0 selected, incomplete                                                                  | GENERAL SESSIONS JUDGE                                       |
|                                                                                         | Vote For One (1)                                             |
| RHEA "SKIP" TAYLOR                                                                      | 0 selected, incomplete                                       |
| Republican Party Nominee                                                                | $\bigcirc$ $\lor$                                            |
| WRITE-IN                                                                                | DAVID DOUGLAS                                                |
|                                                                                         | Independent Candidate                                        |
| COUNTY COMMISSION                                                                       | WRITE-IN                                                     |
| DISTRICT 10                                                                             |                                                              |
| POSITION 1                                                                              | SHERIFF                                                      |
| Vote For One (1)                                                                        | Vote For One (1)                                             |
| 0 selected, incomplete                                                                  | 0 selected, incomplete                                       |
|                                                                                         |                                                              |
| LARRY W. WATKINS                                                                        | BOBBY RILES                                                  |
| Republican Party Nominee                                                                | Independent Candidate                                        |
| WRITE-IN                                                                                | WRITE-IN                                                     |