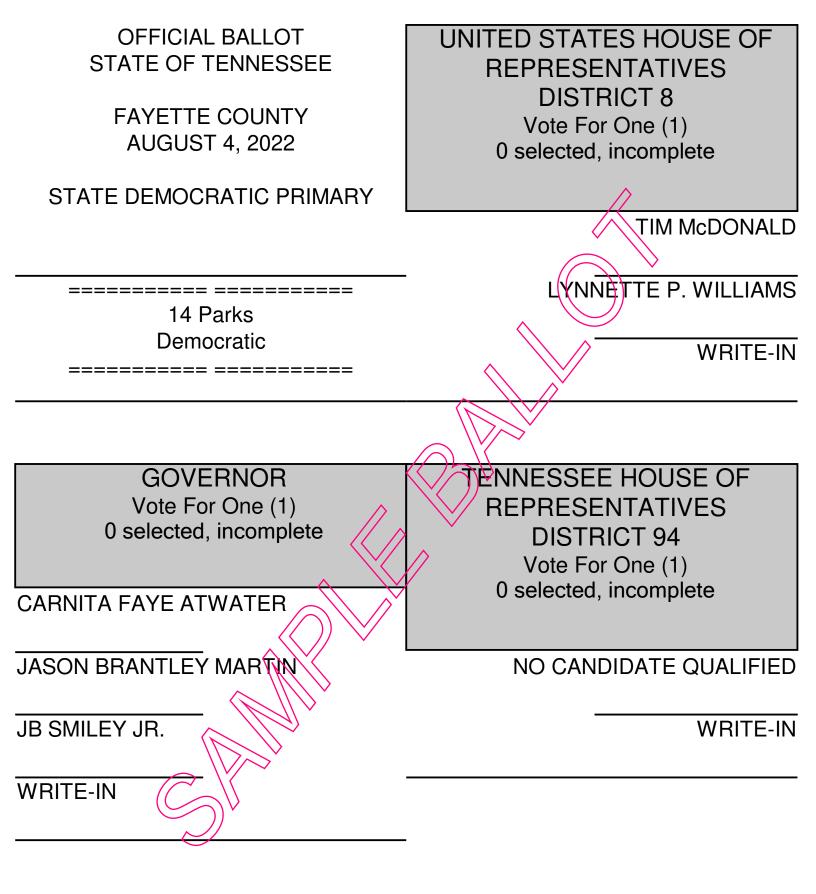

| PUBLIC DEFENDER<br>25th JUDICIAL DISTRICT<br>Vote For One (1)<br>0 selected, incomplete | COUNTY TRUSTEE<br>Vote For One (1)<br>0 selected, incomplete |
|-----------------------------------------------------------------------------------------|--------------------------------------------------------------|
| BOBURK                                                                                  | CHARLES A. McNAB                                             |
| Republican Party Nominee                                                                | Republican Party Nominee                                     |
| WRITE-IN                                                                                | DEMETRIA "MEME" ODENEAL                                      |
|