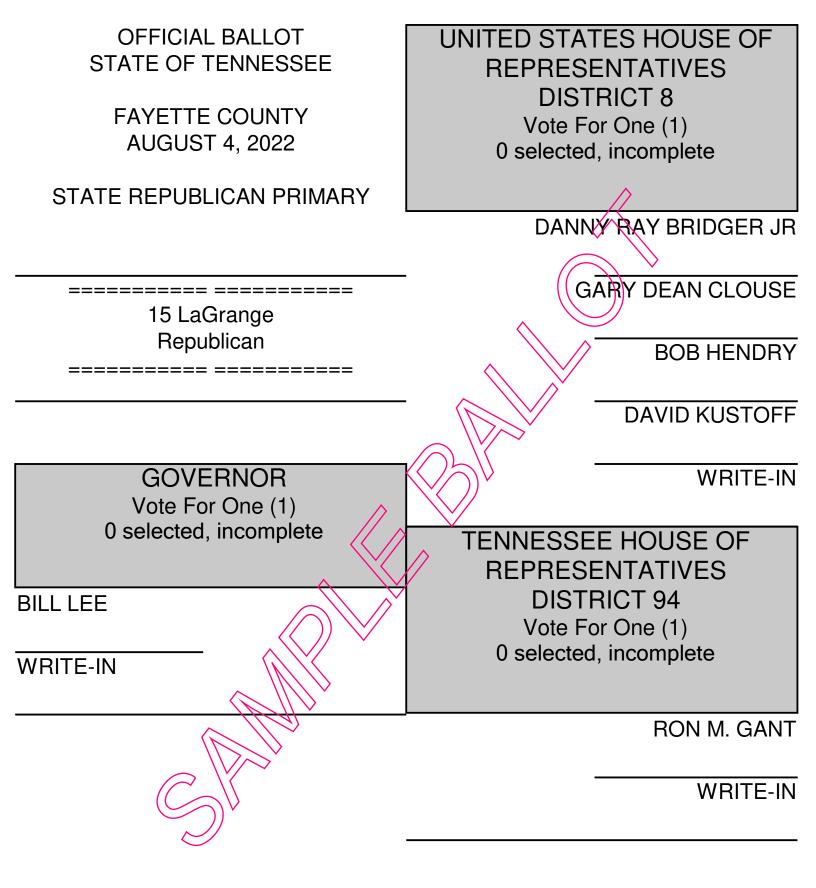

STATE EXECUTIVE COMMITTEEMAN **DISTRICT 26** Vote For One (1) 0 selected, incomplete JOHNNY BELLIS WRITE-IN STATE EXECUTIVE COMMITTEEWOMAN **DISTRICT 26** Vote For One (1) 0 selected, incomplete NO CANDIDATE QUALIFIED WRITE-IN



| PUBLIC DEFENDER<br>25th JUDICIAL DISTRICT<br>Vote For One (1)<br>0 selected, incomplete | COUNTY TRUSTEE<br>Vote For One (1)<br>0 selected, incomplete |
|-----------------------------------------------------------------------------------------|--------------------------------------------------------------|
| BOBURK                                                                                  | CHARLES A. McNAB                                             |
| Republican Party Nominee                                                                | Republican