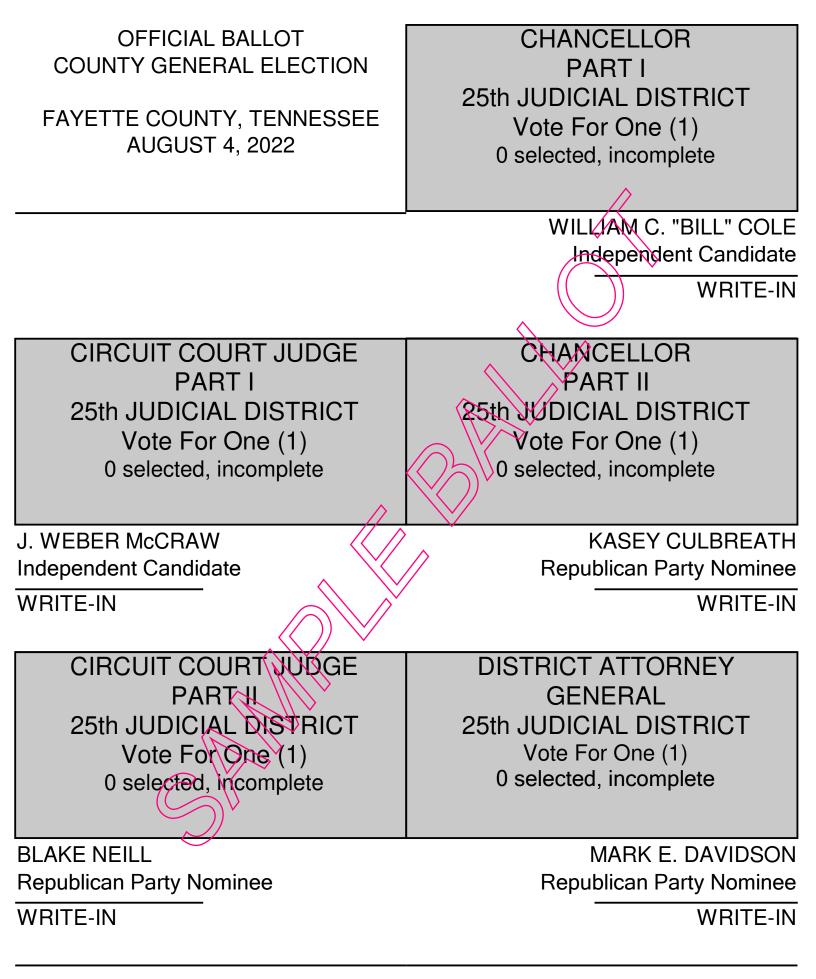

STATE EXECUTIVE COMMITTEEMAN **DISTRICT 26** Vote For One (1) 0 selected, incomplete JOHNNY BELLIS WRITE-IN STATE EXECUTIVE COMMITTEEWOMAN **DISTRICT 26** Vote For One (1) 0 selected, incomplete NO CANDIDATE QUALIFIED WRITE-IN



| PUBLIC DEFENDER<br>25th JUDICIAL DISTRICT<br>Vote For One (1)<br>0 selected, incomplete | COUNTY TRUSTEE<br>Vote For One (1)<br>0 selected, incomplete |
|-----------------------------------------------------------------------------------------|--------------------------------------------------------------|
| BOBURK                                                                                  | CHARLES A. McNAB                                             |
| Republican Party Nominee                                                                | Republican Party Nominee                                     |
| WRITE-IN                                                                                | DEMETRIA "MEME" ODENEAL                                      |
|