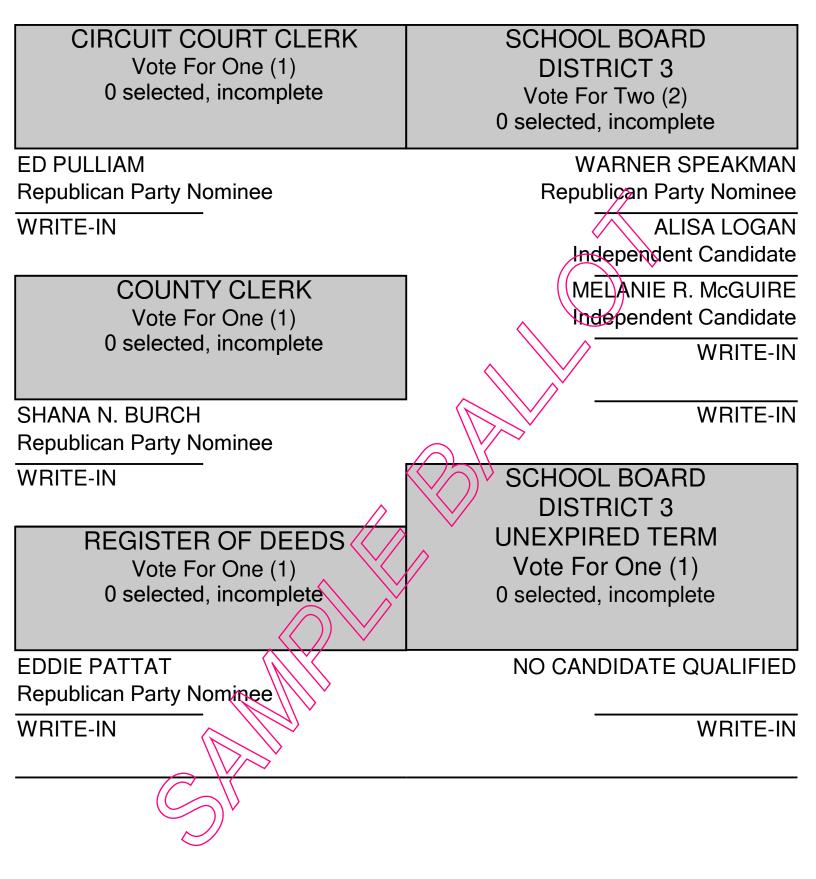

|
| 0 selected, incomplete                                                                  | 0 selected, incomplete                                       |
|                                                                                         |                                                              |
| LARRY W. WATKINS                                                                        | BOBBY RILES                                                  |
| Republican Party Nominee                                                                | Independent Candidate                                        |
| WRITE-IN                                                                                | WRITE-IN                                                     |



| JUDICIAL RETENTION<br>QUESTIONS        |                                         |
|----------------------------------------|-----------------------------------------|
| Supreme Court                          | Supreme Court                           |
| At Large                               | At Large                                |
| Vote For One (1)                       | Vote For One (1)                        |
| 0 selected, incomplete                 | 0 selected, incomplete                  |
| Shall Jeffrey S. Bivins be retained in | Shall Holly Kirby be retained in office |
| office as a Judge of the Supreme       | as a Judge of the Supreme Court, At     |
| Court, At Large, or be replaced?       | Large, or be replaced?                  |
|