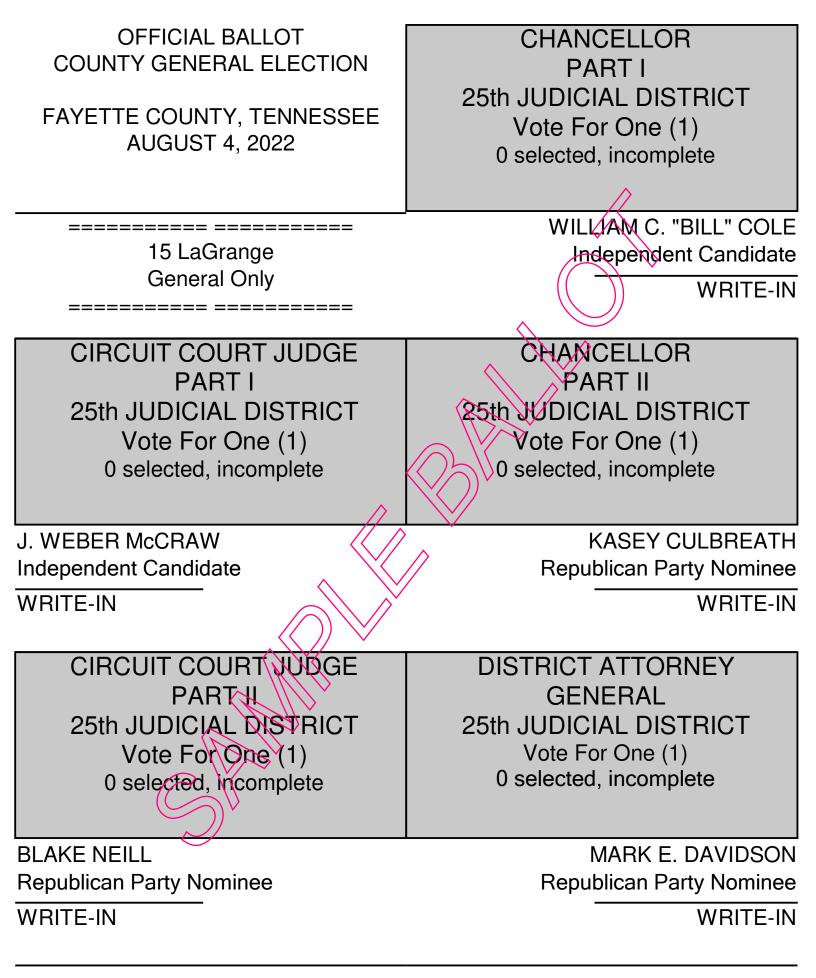

| PUBLIC DEFENDER<br>25th JUDICIAL DISTRICT<br>Vote For One (1)<br>0 selected, incomplete | COUNTY TRUSTEE<br>Vote For One (1)<br>0 selected, incomplete |
|-----------------------------------------------------------------------------------------|--------------------------------------------------------------|
| BO BURK                                                                                 | CHARLES A. McNAB                                             |
| Republican Party Nominee                                                                | Republican Party Nominee                                     |
| WRITE-IN                                                                                | DEMETRIA "MEME" ODENEAL                                      |
|                                                                                         | Independent Candidate                                        |
| COUNTY MAYOR                                                                            | (( ) WRITE-IN                                                |
| Vote For One (1)                                                                        |                                                              |
| 0 selected, incomplete                                                                  | GENERAL SESSIONS JUDGE                                       |
|                                                                                         | Vote For One (1)                                             |
| RHEA "SKIP" TAYLOR                                                                      | 0 selected, incomplete                                       |
| Republican Party Nominee                                                                | $\bigcirc$ $\bigvee$ $\checkmark$                            |
| WRITE-IN                                                                                | DAVID DOUGLAS                                                |
|                                                                                         | Independent Candidate                                        |
| COUNTY COMMISSION                                                                       | WRITE-IN                                                     |
| DISTRICT 10                                                                             |                                                              |
| POSITION 1                                                                              | SHERIFF                                                      |
| Vote For One (1)                                                                        | Vote For One (1)                                             |
| 0 selected, incomplete                                                                  | 0 selected, incomplete                                       |
|                                                                                         |                                                              |
| LARRY W. WATKINS                                                                        | BOBBY RILES                                                  |
| Republican Party Nominee                                                                | Independent Candidate                                        |
| WRITE-IN                                                                                | WRITE-IN                                                     |