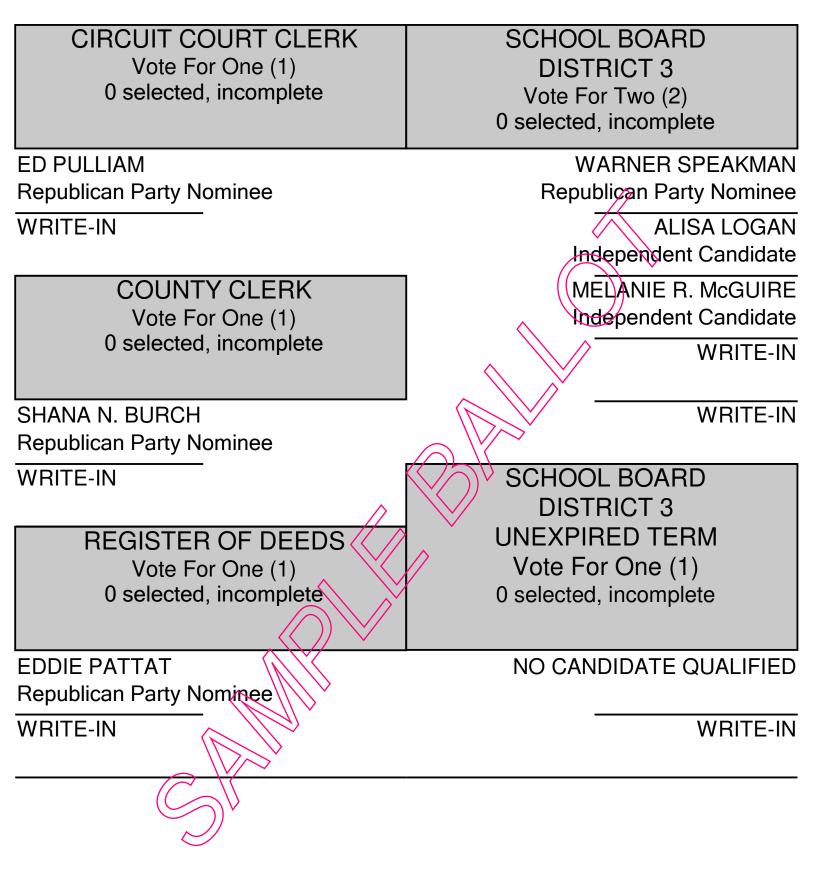

| PUBLIC DEFENDER<br>25th JUDICIAL DISTRICT<br>Vote For One (1)<br>0 selected, incomplete | COUNTY TRUSTEE<br>Vote For One (1)<br>0 selected, incomplete |
|-----------------------------------------------------------------------------------------|--------------------------------------------------------------|
| BO BURK                                                                                 | CHARLES A. McNAB                                             |
| Republican Party Nominee                                                                | Republican Party Nominee                                     |
| WRITE-IN                                                                                | DEMETRIA "MEME" ODENEAL                                      |
|                                                                                         | Independent Candidate                                        |
| COUNTY MAYOR                                                                            | (( ) WRITE-IN                                                |
| Vote For One (1)                                                                        |                                                              |
| 0 selected, incomplete                                                                  | GENERAL SESSIONS JUDGE                                       |
|                                                                                         | Vote For One (1)                                             |
| RHEA "SKIP" TAYLOR                                                                      | 0 selected, incomplete                                       |
| Republican Party Nominee                                                                | $\bigcirc$ $\bigvee$ $\checkmark$                            |
| WRITE-IN                                                                                | DAVID DOUGLAS                                                |
|                                                                                         | Independent Candidate                                        |
| COUNTY COMMISSION                                                                       | WRITE-IN                                                     |
| DISTRICT 10                                                                             |                                                              |
| POSITION 1                                                                              | SHERIFF                                                      |
| Vote For One (1)                                                                        | Vote For One (1)                                             |
| 0 selected, incomplete                                                                  | 0 selected, incomplete                                       |
|                                                                                         |                                                              |
| LARRY W. WATKINS                                                                        | BOBBY RILES                                                  |
| Republican Party Nominee                                                                | Independent Candidate                                        |
| WRITE-IN                                                                                | WRITE-IN                                                     |