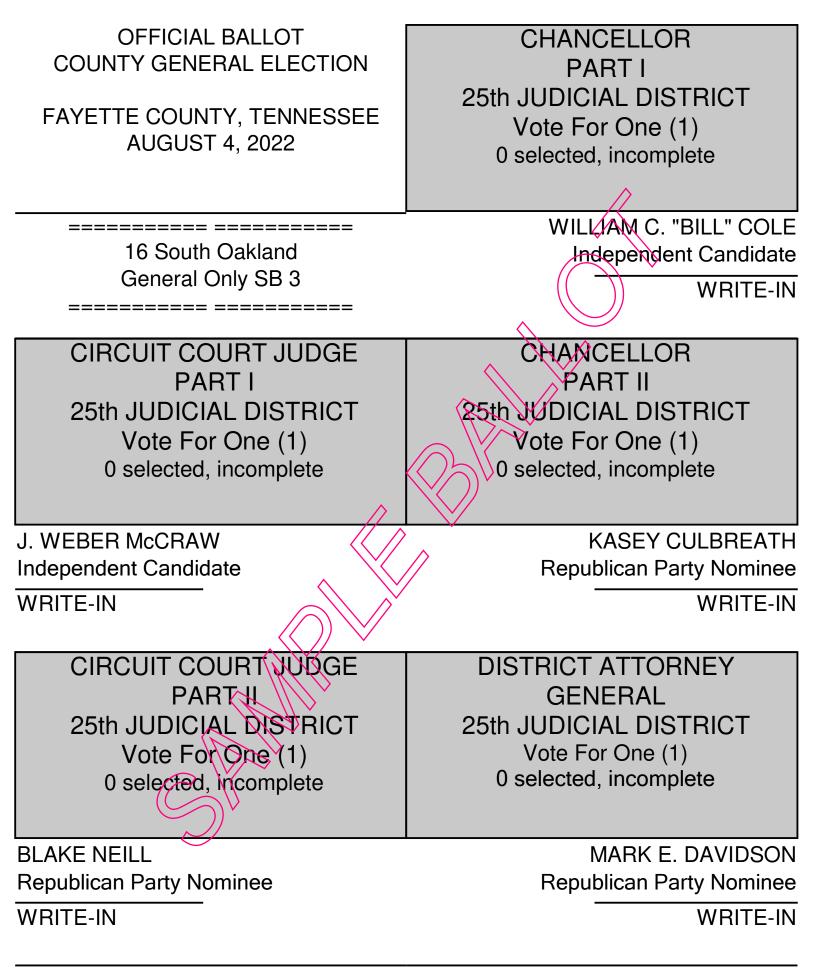

| PUBLIC DEFENDER<br>25th JUDICIAL DISTRICT<br>Vote For One (1)<br>0 selected, incomplete                 | COUNTY COMMISSION<br>DISTRICT 9<br>POSITION 2<br>Vote For One (1)<br>0 selected, incomplete |
|---------------------------------------------------------------------------------------------------------|---------------------------------------------------------------------------------------------|
| BO BURK<br>Republican Party Nominee                                                                     |                                                                                             |
| WRITE-IN                                                                                                | ADRIAN WIGGINS<br>Republican Party Nominee