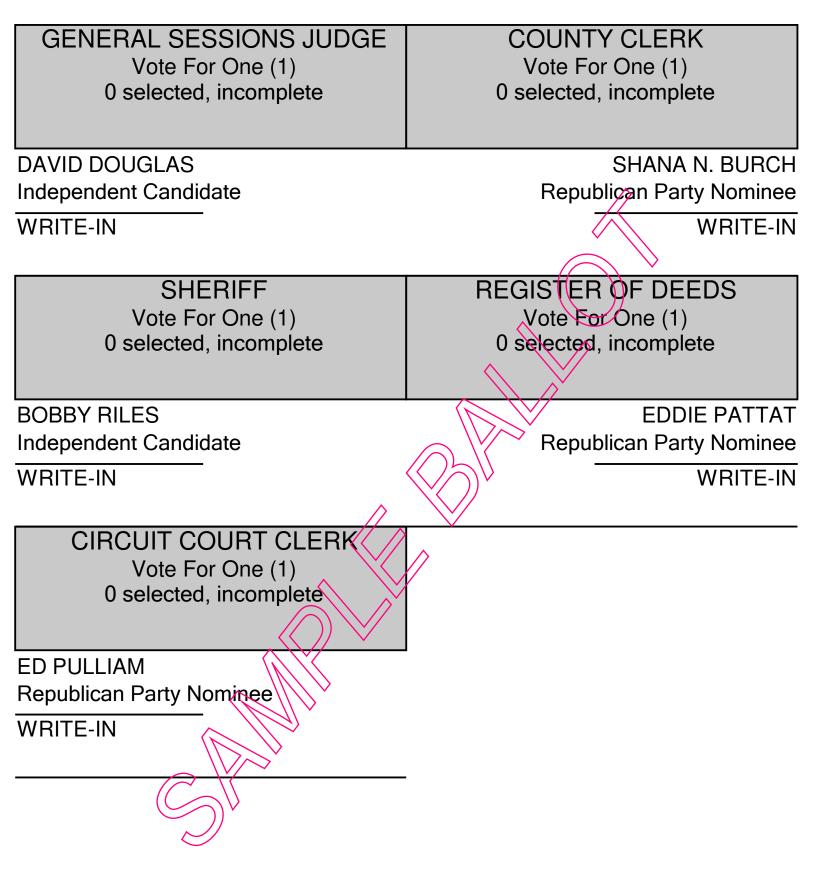

COMMISSION<br>DISTRICT 9                                                                         | CHARLES A. McNAB<br>Republican Party Nominee                                                |
| POSITION 1<br>Vote For One (1)                                                                          | DEMETRIA "MEME" ODENEAL<br>Independent Candidate                                            |
| 0 selected, incomplete                                                                                  | WRITE-IN                                                                                    |
| SAMONE THOMAS DODSON<br>Democratic Party Nominee<br>STEVE LASKOSKI<br>Independent Candidate<br>WRITE-IN |                                                                                             |



SCHOOL BOARD DISTRICT 3 Vote For Two (2) 0 selected, incomplete

WARNER SPEAKMAN Republican Party Nominee

ALISA LOGAN Independent Candidate

MELANIE R. McGUIRE Independent Candidate

WRITE-IN

WRITE-IN

SCHOOL BOARD DISTRICT 3 UNEXPIRED TERM Vote For One (1) 0 selected, incomplete

NO CANDIDATE QUALIFIED

WRITE-IN

| JUDICIAL RETENTION<br>QUESTIONS        |                                         |
|----------------------------------------|-----------------------------------------|
| Supreme Court                          | Supreme Court                           |
| At Large                               | At Large                                |
| Vote For One (1)                       | Vote For One (1)                        |
| 0 selected, incomplete                 | 0 selected,