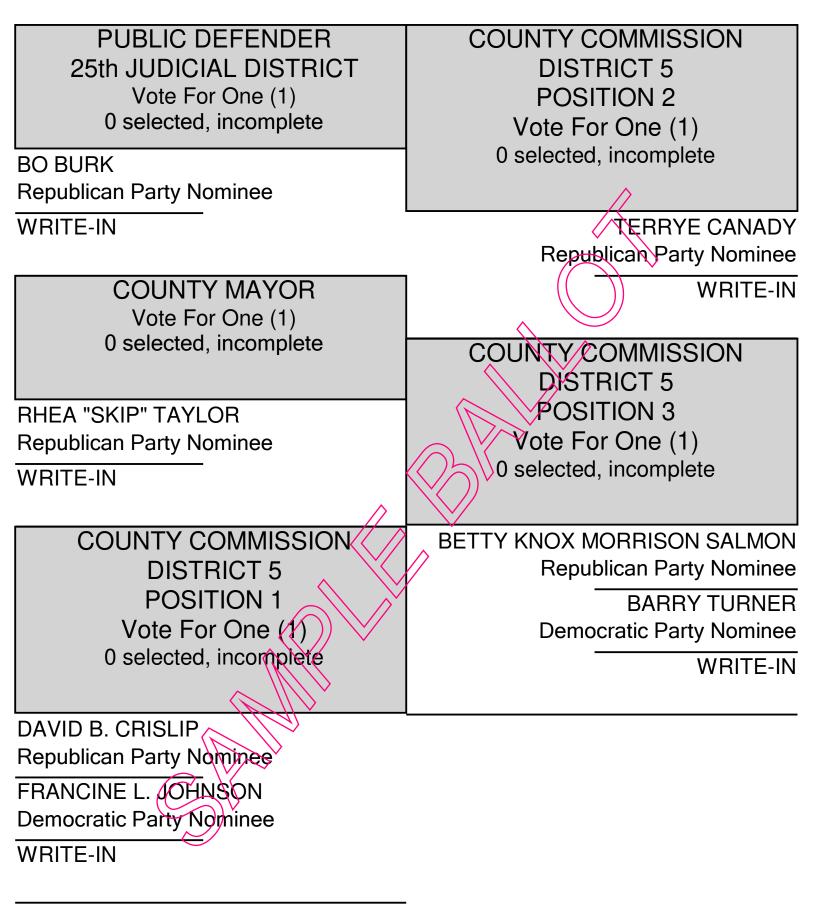

| SCHOOL BOARD             |                               |
|--------------------------|-------------------------------|
| DISTRICT 3               |                               |
| Vote For Two (2)         |                               |
| 0 selected, incomplete   |                               |
| WARNER SPEAKMAN          |                               |
| Republican Party Nominee | $\square$                     |
| ALISA LOGAN              |                               |
| Independent Candidate    |                               |
| MELANIE R. McGUIRE       | (( ))                         |
| Independent Candidate    |                               |
| WRITE-IN                 |                               |
|                          |                               |
| W