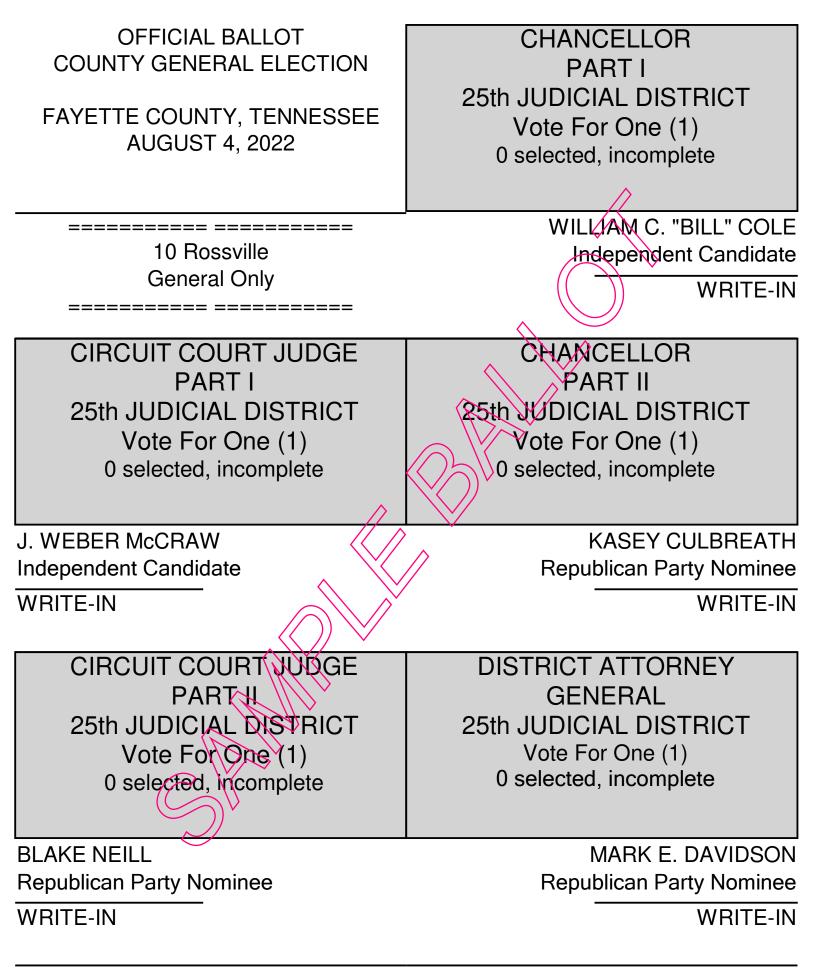

| SCHOOL BOARD             |                               |
|--------------------------|-------------------------------|
| DISTRICT 3               |                               |
| Vote For Two (2)         |                               |
| 0 selected, incomplete   |                               |
| WARNER SPEAKMAN          |                               |
| Republican Party Nominee | $\square$                     |
| ALISA LOGAN              |                               |
| Independent Candidate    |                               |
| MELANIE R. McGUIRE       | (( ))                         |
| Independent Candidate    |                               |
| WRITE-IN                 |                               |
|                          |                               |
|