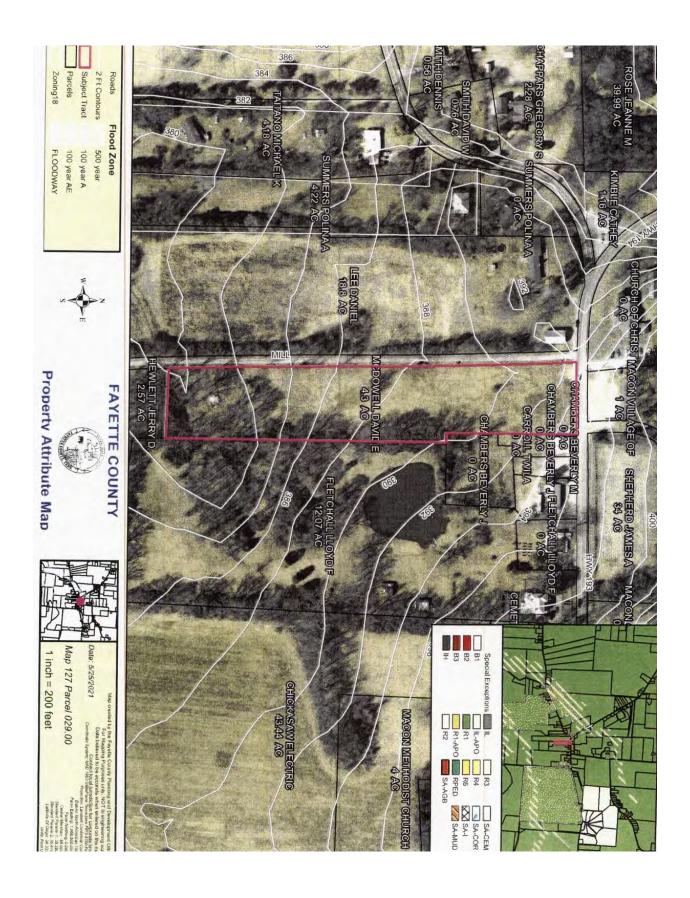

#### SITE DESCRIPTION

The site consists of approximately 4.5 acres located on the south side of Highway 193. While currently zoned R-1, the area in the immediate vicinity of the subject property consists of mostly non-residential uses. A general store, two churches, commercial garages, and a Fayette County fire station all are located in the area. While some of these businesses appear to be inactive, the area clearly has been a commercial node in the past, providing services to the local community.

The site is adjacent to Mill Road, which is listed as public street but not improved. Development of the site could likely utilize the right of way of Mill Road to provide additional access to the site if necessary, and reviewed during the site design phase.