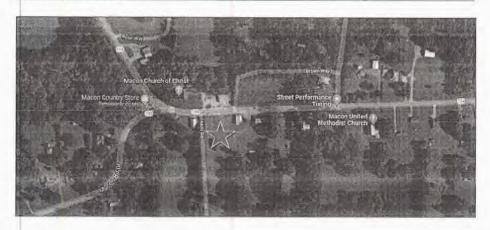

#### SITE DESCRIPTION

The site consists of approximately 4.5 acres located on the south side of Highway 193. While currently zoned R-1, the area in the immediate vicinity of the subject property consists of mostly non-residential uses. A general store, two churches, commercial garages, and a Fayette County fire station all are located in the area. While some of these businesses appear to be inactive, the area clearly has been a commercial node in the past, providing services to the local community.

The site is adjacent to Mill Road, which is listed as public street but not improved. Development of the site could likely utilize the right of way of Mill Road to provide additional access to the site if necessary, and reviewed during the site design phase.

Commercial development of this type in rural areas has been previously discussed by county officials. From a staff report written by the former Planning Director, hamlet style development would be appropriate in certain rural areas of the county. The description below specifically references the Macon area as an example, where the subject property is located:

Hamlet Style Development – A traditional development pattern found throughout the county at various major crossroad locations. These areas shall be classified as designated rural centers. Smaller lot sizes, and a clustered mixture of lower intensity commercial and residential uses characterize hamlet developments. The community of Macon serves as an example. Standards for location, placement and development shall be placed in the Zoning Resolution