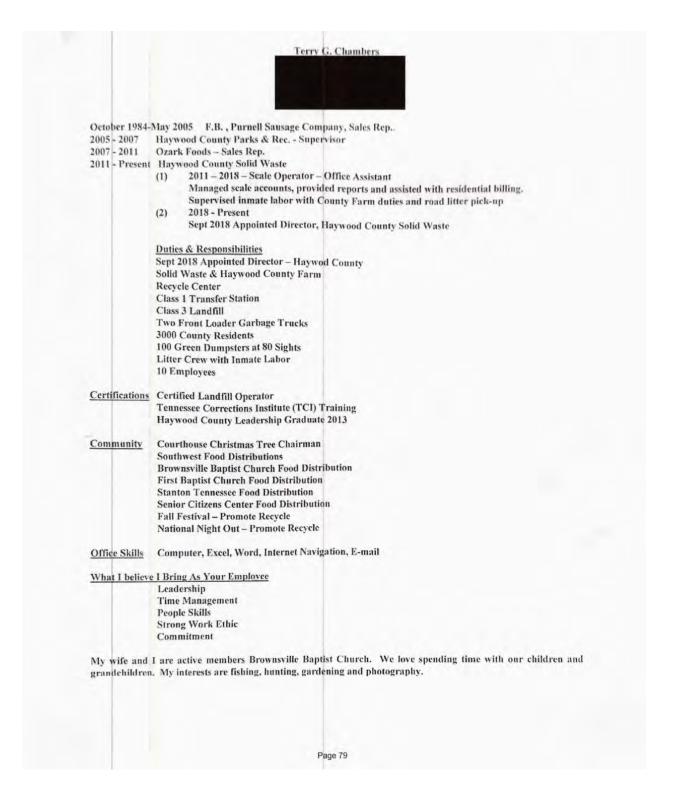

Next was the appointment of a Solid Waste Director. The chairman stated that an ad was place in the paper to solicit responses, inquires, and resumes to fill Charles Traylor's position. There were a couple that were turned in that had qualifications to fulfill the position. The mayor stated that himself, Commissioner German, Commissioner Reeves, Commissioner Seals, Mr. Dowdy, and the engineer that works at the County Landfill sat in on the two interviews. Mr. Terry Chambers was nominated by the Chairman to start as of May 1, 2022. Commissioner Reeves made the motion for approval. The motion was seconded by Commissioner Perkins and passed unanimously.