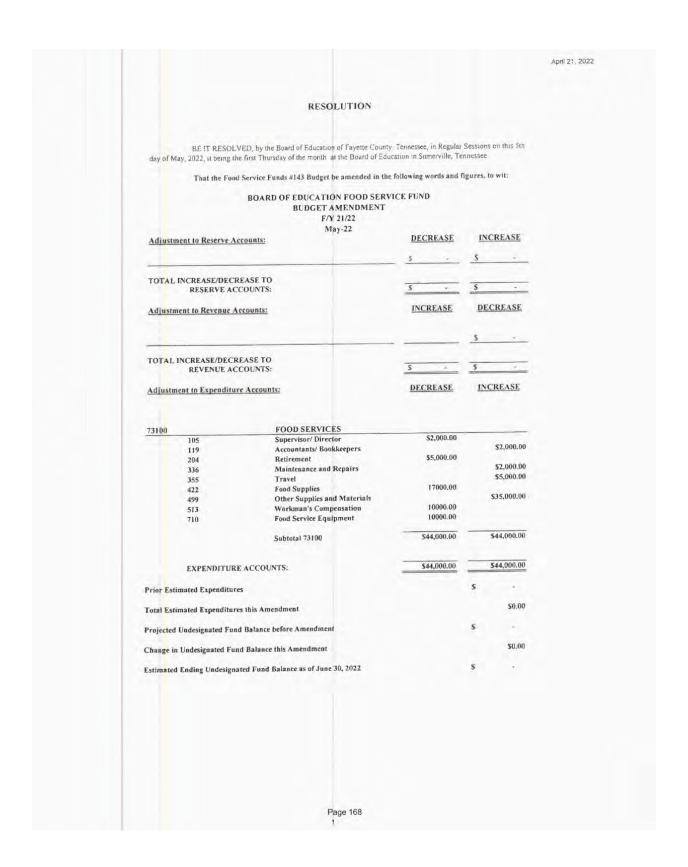

# FAYETTE COUNTY LEGISLATIVE BODY MAY 24, 2022

**BE IT REMEMBERED** that the Fayette County Legislative Body met in regular session on May 24, 2022, at the Bill G. Kelley Criminal Justice Complex in Somerville, Tennessee. Present and presiding was the County Mayor, Rhea Taylor. Also, present were Ray Garcia, Sheriff's Department, Shana N. Burch, Fayette County Clerk, and the following County Commissioner's: Charles E. Dacus, Jr., Ben Farley, Willie German, Jr., Tim Goodroe, Jimmy Jordan, Terry Leggett, David Lilliard, Jim Norton, Claude Oglesby, Tommy Perkins, Kevin J. Powers, Steve Reeves, Elizabeth Rice, Ray Seals, Robert Sills, Bill Walker, Larry Watkins, and David Webb. Commissioner Sylvester Logan was absent.