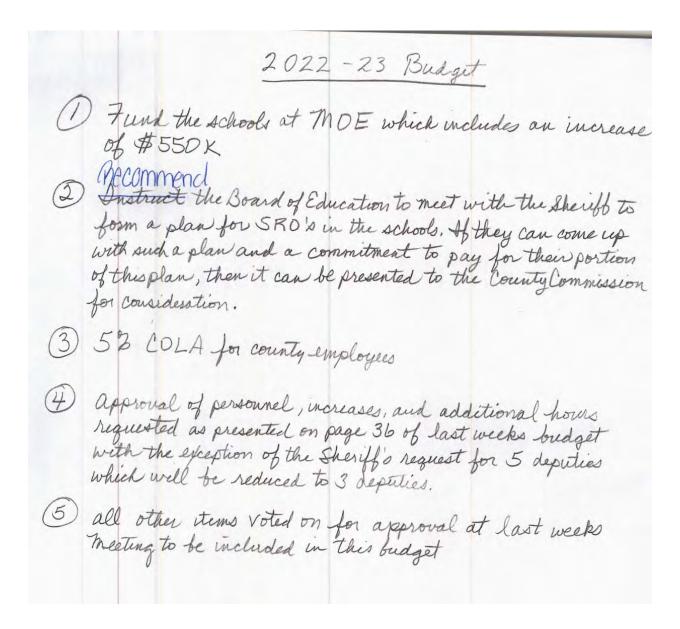

| Total                  |                    | 99100         | 82230       | 00197                  | 73400                     | 73300              | 73100        | 72710          | 72620                | 72610              | 72520                    | 72510           | 72410                   | 72320               | 72310              | 141                    | Templat                                                                      |
|------------------------|--------------------|---------------|-------------|------------------------|---------------------------|--------------------|--------------|----------------|----------------------|--------------------|--------------------------|-----------------|-------------------------|---------------------|--------------------|------------------------|------------------------------------------------------------------------------|
| 14                     |                    |               |             |                        |                           |                    |              |                |                      |                    |                          |                 |                         |                     | O ACCOUNT          | General I              | by:                                                                          |
| General Purpose School | Total Expenditures | Transfers Out | Education   | Regular Capital Outlay | Early Childhood Education | Community Services | Food Service | Transportation | Maintenance Of Plant | Operation Of Plant | Human Services/Personnel | Fiscal Services | Office Of The Principal | Director Of Schools | Board Of Education | General Purpose School | Template Name: LGC Summary Created by: LGC                                   |
| (891,633.00)           | (30,174,781.55)    | (515,417.40)  | (67,261.00) | 0.00                   | (1,053,288.87)            | (579,690.46)       | (17,000.00)  | (2,426,890.37) | (696,139.00)         | (1,916,079.44)     | (190,528.00)             | (320,360.00)    | (1,748,114.80)          | (441,004.00)        | (603 034 56)       | Budget Estimate        | Fayetts<br>Sum                                                               |
| (2,359,426.96)         | 25,173,807.63      | 530,000.00    | 67,261.00   | 26,559.91              | 930,487.46                | 383,797.09         | 6,795.84     | 2,117,667.69   | 496,235.38           | 1,879,300.30       | 168,051.91               | 266,236.77      | 1,435,956,91            | 374,764.31          | ACLUAI             | Year-To-Date           | Fayette County Board of Education<br>Summary Financial Statement<br>May 2022 |
| -264.62%               | 83,43%             | 102.83%       | 100.00%     | 0.00%                  | 88.34%                    | 66.21%             | 39.98%       | 87.26%         | 71.28%               | 98.08%             | 88.20%                   | 83.11%          | 82.14%                  | 84.98%              | % of budget        |                        | nent                                                                         |
| (74,302.75)            | (2,514,565.13)     | (42,951.45)   | (5,605.08)  | 0.00                   | (87,774.07)               | (48,307.54)        | (1,416.67)   | (202,240.86)   | (58,011.58)          | (159,673.29)       | (15,877.33)              | (26,696.67)     | (145,676.23)            | (36,750.33)         | (57 757 88)        |                        | User:<br>Date/Time:                                                          |
| 1,607,422.90           | 2,375,979.58       | 0.00          | 0.00        | 0.00                   | 149,376.21                | 53,128.36          | 0.00         | 273,163.97     | 35,230.81            | 124,959.26         | 14,012.67                | 20,251.11       | 139,123,97              | 31,906,77           | Actual 18 600 06   | Month-To-Date          |                                                                              |
| 2,163.                 | 94.49%             | 0.00%         | 0.00%       | 0.00%                  | 170.18%                   | 109.98%            | 0.00%        | 135.07%        | 60.73%               | 78.26%             | 88.26%                   | 75.86%          | 95,50%                  | 86.82%              | 20 SE CE           |                        | Valarie Hayes<br>6/8/2022 9:40 AM<br>Page 2 of 2                             |