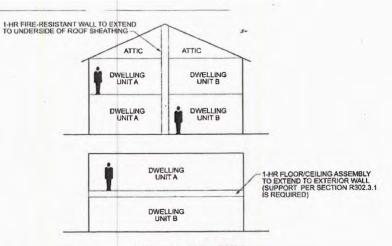

mendment of this Resolution that does not conform to the provisions of this Resolution for the district in which it is located.                                                                                                                                                                                                                                                                                                                                                                                                                                                                                                                                                                                                                                                                                              |



Commentary Figure R302.3
DWELLING UNIT SEPARATION IN TWO-FAMILY DWELLINGS

[RB] DEAD LOADS. The weight of the materials of construction incorporated into the building, including but not limited to walls, floors, roofs, ceilings, stairways, built-in partitions, finishes, cladding, and other similarly incorporated architectural and structural items, and fixed service equipment.

[RB] DECORATIVE GLASS. A carved, leaded or Dalle glass or glazing material with a purpose that is decorative or artistic, not functional; with coloring, texture or other design qualities or components that cannot be removed without destroying the glazing material; and with a surface, or assembly into which it is incorporated, that is divided into segments.

[RE] DEMAND RECIRCULATION WATER SYSTEM. For the definition