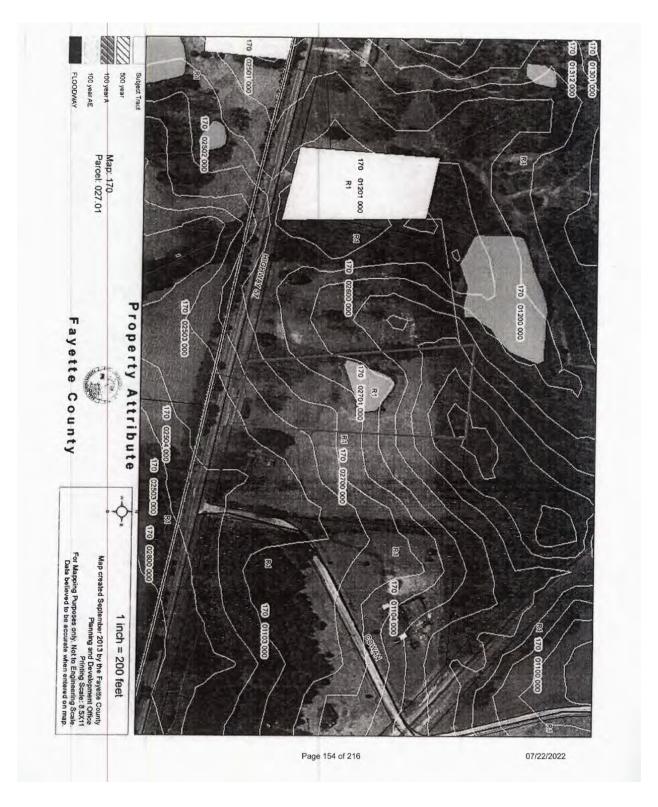

for the properties located at 17225 and 17235 Highway 57 (Tax

Map 127, Parcels 27.00 and 27.01 in Civil District 12.

#### Existing Zoning: R-1 Rural Residential

The property is currently zoned R-1, Rural Residential. The following standards from the Zoning Resolution describe the type and manner of development that could occur under the current zoning:

#### Proposed Zoning - SA - Special Activity

The applicant is requesting a rezoning to the SA, Special Activity, zoning district with the intent to establish a cemetery. The rezoning request, however, does not include site plan or use approval specific to the cemetery. The rezoning merely establishes the zoning district and entitles the property owner to develop the property consistent with the zoning designation. The role of the Planning Commission and eventually the County Commission, therefore, is to analyze the request based on what could be developed in the SA district, without relying on a specific proposed use at this time. If the zoning is ultimately approved, the property owner will proceed with the required permitting process specific for the cemetery.