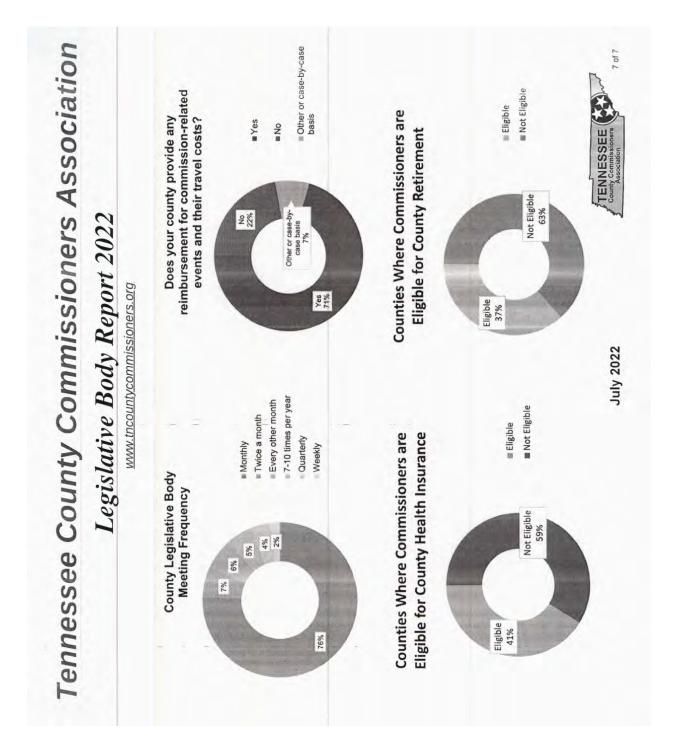

| \$250 per month                                                                       | 9 times per year     | \$250.00                                  | Yes                     | Eligible     | Not Eligible              |
| Williamson | 247,726   | 24                              | \$500 per month                                                                       | Monthly              | \$666.67                                  | Yes                     | Eligible     | Not Eligible              |
| Wilson     | 147,737   | 25                              | \$993.79 per month                                                                    | Monthly              | \$993.79                                  | ON                      | Not Eligible | Not Eligible Not Eligible |



There were no new reports for the Sherriff's Department, Board of Education, Juvenile Court, Board of Public Works, Trustee, and Planning and Development.

Commissioner Farley reported for the Development Committee, which met on July 11, 2022. The committee discussed the adequate facilities tax, rezoning R1

– SA, temporary workforce zoning amendment, definition of dwelling, rezoning of R3 – B3, American Rescue Plan, Airshow Update, Growth Plan, Greenbelt Property Assessment Relief program.

### DEVELOPMENT COMMITTEE Minutes July 11, 2022

Present

Farley

Webb

Powers

- 1) Adequate Facilities Tax discussion
  - The committee discussed the request to review and moved to send the request to the Budget Committee with no recommendation, on a motion by Farley, seconded by Webb.
- 2) Rezonin