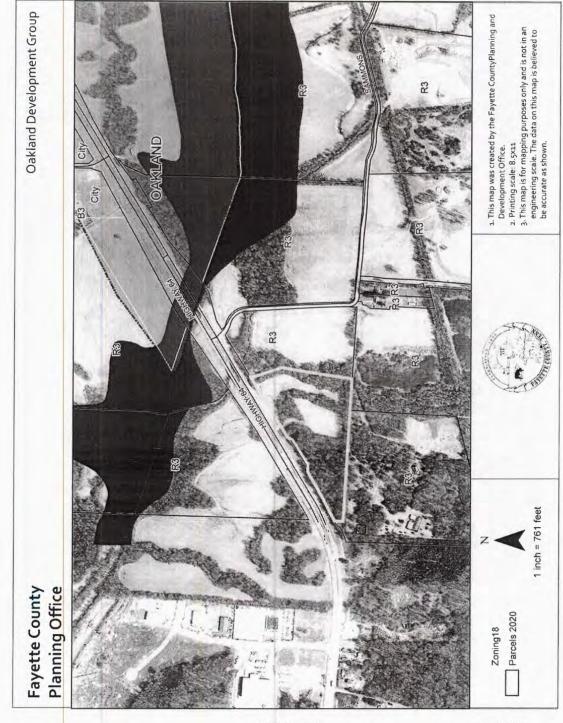

for the properties located at 17225 and 17235 Highway 57 (Tax

Map 127, Parcels 27.00 and 27.01 in Civil District 12.

#### INTRODUCTION

The applicant, Divine Restoration Ministries, is seeking a rezoning from R-1, Rural Residential to SA, Special Activity for two adjacent properties totaling approximately 8.5 acres located on Highway 57. The intent of the applicant is to create an area for a cemetery associated with the church, which would not be permitted in the existing R-1 Zoning District.