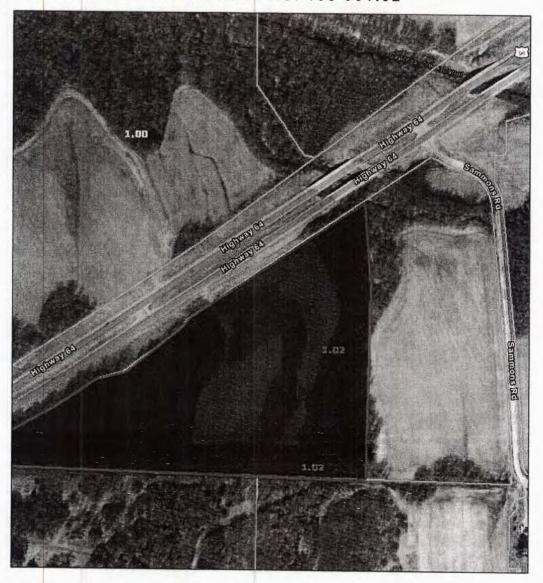

for the properties located at 17225 and 17235 Highway 57 (Tax

Map 127, Parcels 27.00 and 27.01 in Civil District 12.

#### INTRODUCTION

The applicant, Divine Restoration Ministries, is seeking a rezoning from R-1, Rural Residential to SA, Special Activity for two adjacent properties totaling approximately 8.5 acres located on Highway 57. The intent of the applicant is to create an area for a cemetery associated with the church, which would not be permitted in the existing R-1 Zoning District.