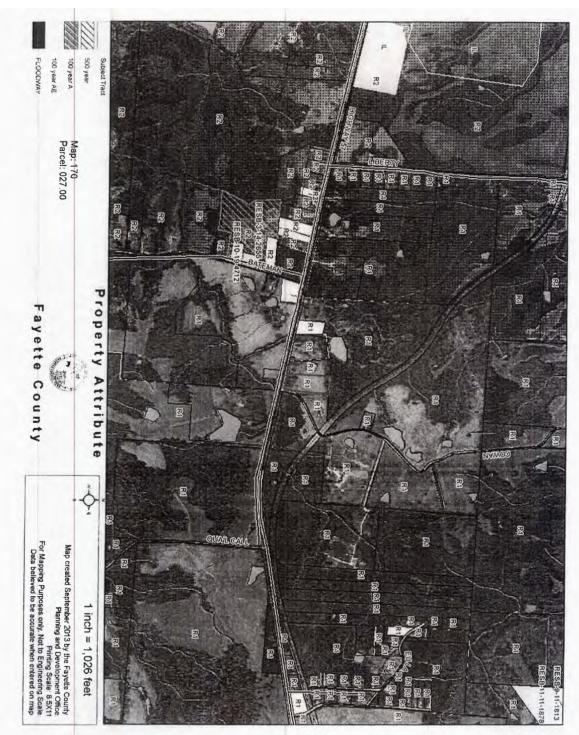

for the properties located at 17225 and 17235 Highway 57 (Tax

Map 127, Parcels 27.00 and 27.01 in Civil District 12.