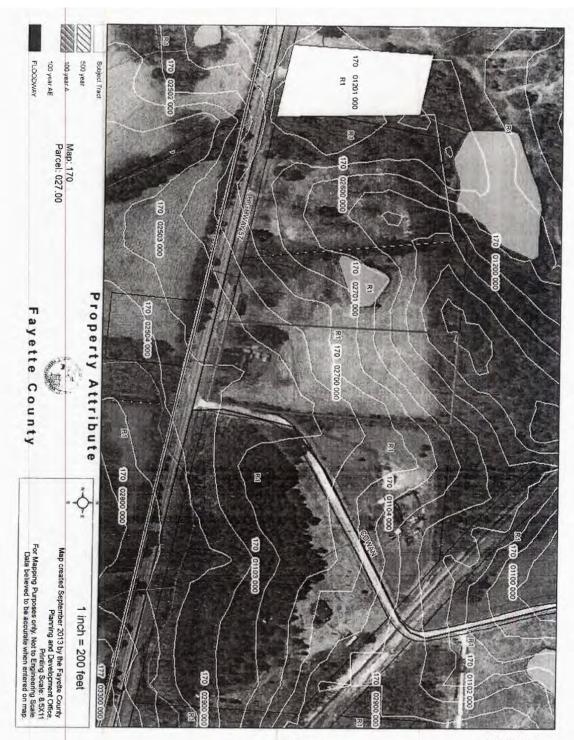

for the properties located at 17225 and 17235 Highway 57 (Tax

Map 127, Parcels 27.00 and 27.01 in Civil District 12.

#### Existing Zoning: R-1 Rural Residential

The property is currently zoned R-1, Rural Residential. The following standards from the Zoning Resolution describe the type and manner of development that could occur under the current zoning:

#### Proposed Zoning - SA - Special Activity

The applicant is requesting a rezoning to the SA, Special Activity, zoning district with the intent to establish a cemetery. The rezoning request, however, does not include site plan or use approval specific to the cemetery. The rezoning merely establishes the zoning district and entitles the property owner to develop the property consistent with the zoning designation. The role of the Planning Commission and eventually the County Commission, therefore, is to analyze the request based on what could be developed in the SA district, without relying on a specific proposed use at this time. If the zoning is ultimately approved, the property owner will proceed with the required permitting process specific for the cemetery.