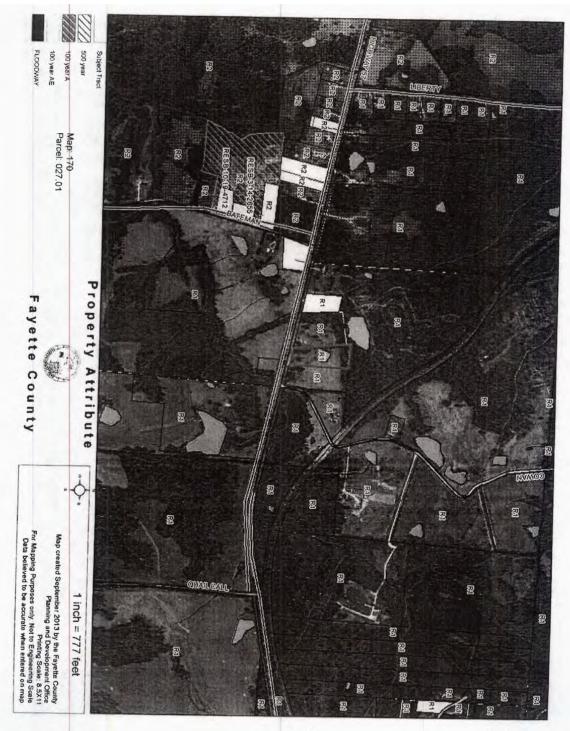

for the properties located at 17225 and 17235 Highway 57 (Tax

Map 127, Parcels 27.00 and 27.01 in Civil District 12.

#### Proposed Zoning - SA - Special Activity

The applicant is requesting a rezoning to the SA, Special Activity, zoning district with the intent to establish a cemetery. The rezoning request, however, does not include site plan or use approval specific to the cemetery. The rezoning merely establishes the zoning district and entitles the property owner to develop the property consistent with the zoning designation. The role of the Planning Commission and eventually the County Commission, therefore, is to analyze the request based on what could be developed in the SA district, without relying on a specific proposed use at this time. If the zoning is ultimately approved, the property owner will proceed with the required permitting process specific for the cemetery.