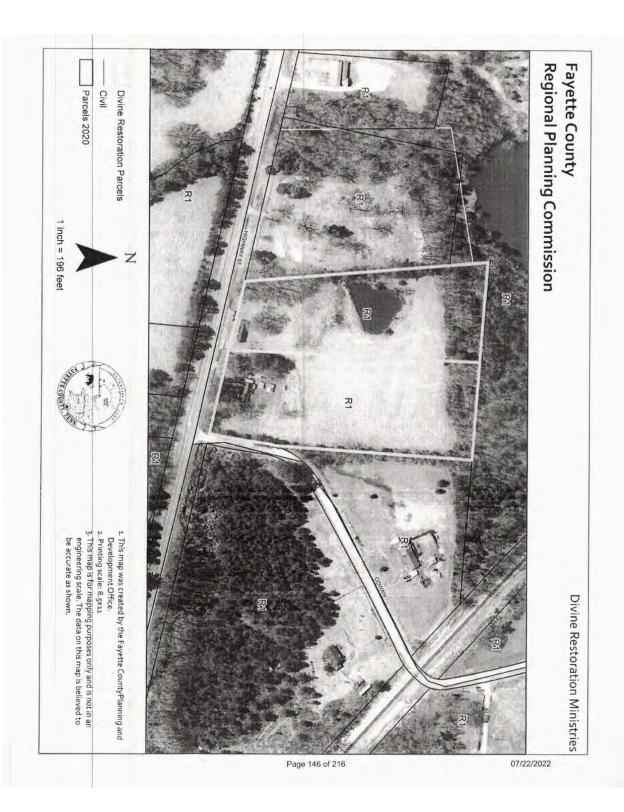

for the properties located at 17225 and 17235 Highway 57 (Tax

Map 127, Parcels 27.00 and 27.01 in Civil District 12.

#### INTRODUCTION

The applicant, Divine Restoration Ministries, is seeking a rezoning from R-1, Rural Residential to SA, Special Activity for two adjacent properties totaling approximately 8.5 acres located on Highway 57. The intent of the applicant is to create an area for a cemetery associated with the church, which would not be permitted in the existing R-1 Zoning District.