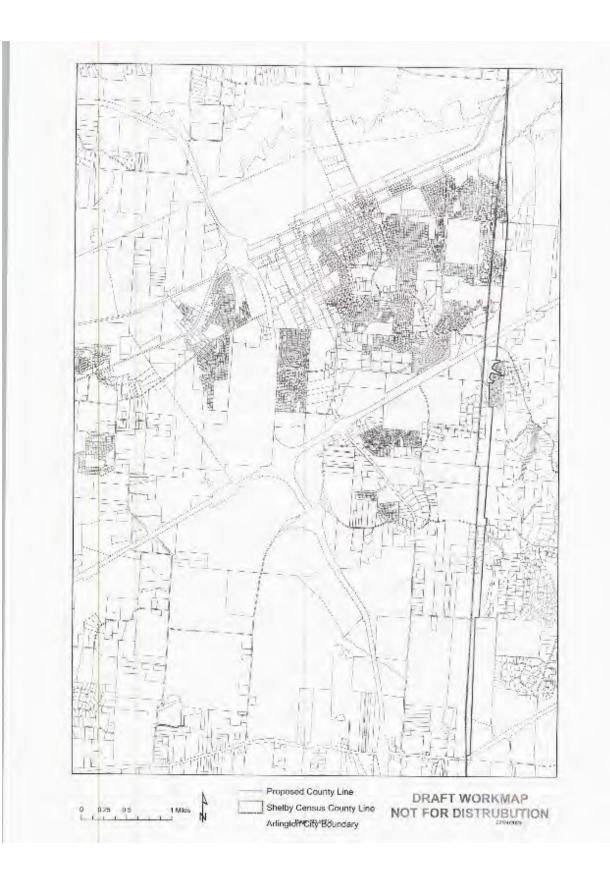

rcel data 883199.561, 361485.534 then with a line identified as "county line" in the Fayette County parcel data 884030.465, 361643.962 then with a line identified as "county line" in the Fayette County parcel data 883502.208, 362294.051 northerly 883570.648, 362509.372, to 883621.035, 362788.147 then to the south ROW line of I-40 883683.362, 363764.332 to 884088.462, 368912.876 to 884122.047, 369526.035 to south side of ROW 884183.894, 370489.372 crossing ROW 884184.303, 370519.051 to 884139.163, 371413.127 to 884117,892, 372149.138 to 884020.079, 374931.699 crossing railroad 884161.515, 378467.292 to north line of the city of Arlington boundary then southwesterly to 884078.532, 378415.714 being the Shelby/Fayette Census County line used during the 2020 decennial census.

Page 192 of 214



Amendment No. 1 to

#### Signature of Sponsor

### AMEND

By deleting all language after the caption and by substituting instead the following: BE IT ENACTED BY THE GENERAL ASSEMBLY OF THE STATE OF TENNESSEE: SECTION 1. The boundary line between Shelby County and Fayette County shall be revised so that the new boundary line is established as follows:

> Starting at 881979.25, 339362.988 using state plane coordinate system feet to the north ROW line of US Route 64 and also being the Shelby/Fayette Census County line used during the 2020 decennial census, then continuing to follow the north ROW line of US Route 64 to 882208.999, 339462.774 being the southeast corner of the city of Arlington boundary and the north ROW of Braggs Drive. 882446.823, 347518.595 to 882678,993, 347556.253 north t