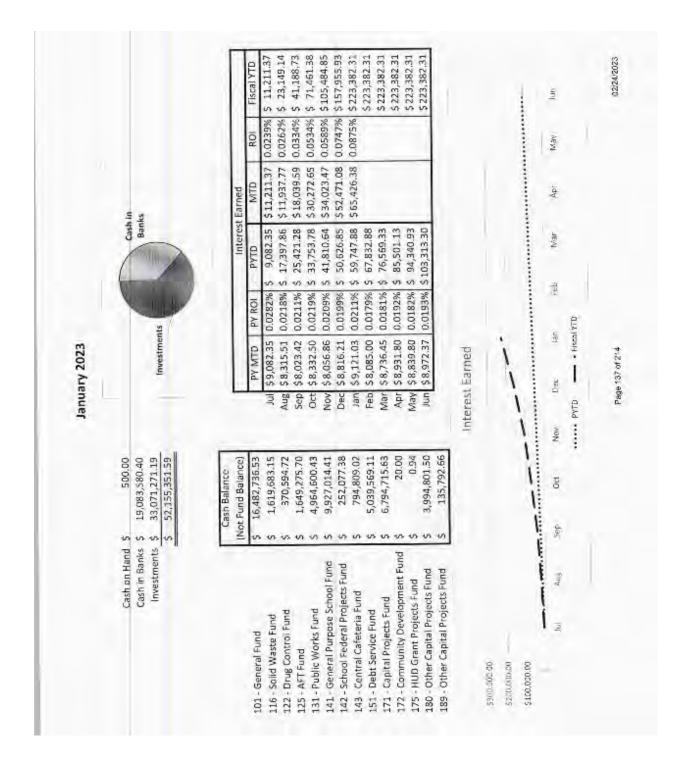

The chairman stated that the financial reports were included in the packet and to address the appropriate official with any questions.

No new reports for the mayor, sheriff's department, juvenile courts, board of public works, and planning development.

Dr. Versie Hamlett addressed the board about a few updates with schools.

Charles McNab, the county trustee presented a chart of taxes that have been collected.

Commissioner Robert Sills reported for the Development Committee, which met on February 13, 2022. The committee discussed the air show, airport gasoline, airport updates, beer board reappointments, rezoning, public works road list, TDOT Exit 39 project contract, and discussed sewer/water.