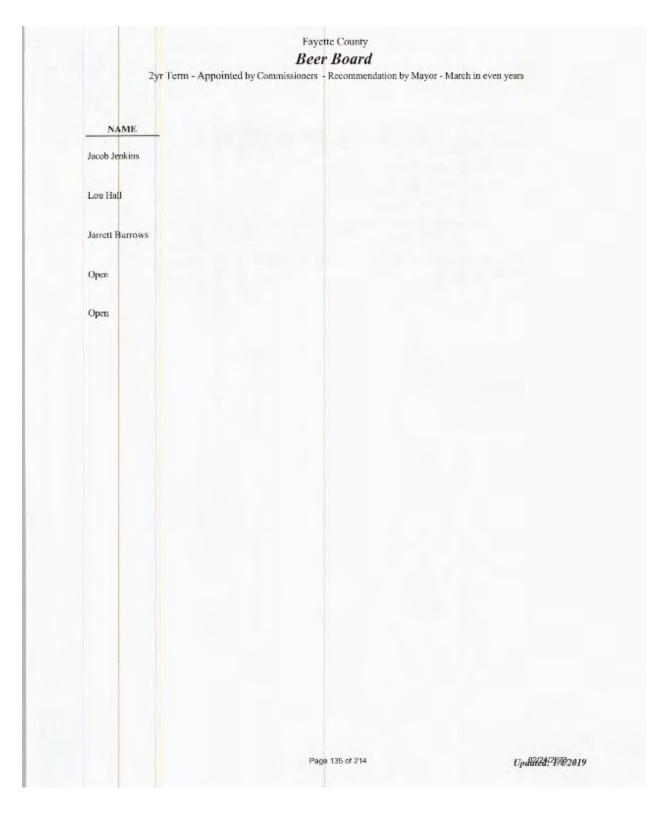

Next on the agenda was the election of the Beer Board. Commissioner Laskoski made the motion of approval. The motion was seconded by Commissioner Robert Sills and passed unanimously.

Commissioner Goodroe made the motion to approve the Jail Disciplinary Review Board nominees. The motion was seconded by Commissioner Oglesby and passed unanimously.

# DEVELOPMENT COMMITTEE Minutes

February 13, 2023

| P | r | ø | ç | e. | n | 1 |  |
|---|---|---|---|----|---|---|--|
|   |   |   |   |    |   |   |  |

Moore Laskoski Reeves, M Norton Salmon Sills

- 1) Air Show Update
  - Rusty Bliss, Fayette County Airport Director, reviewed with the committee the acrobatic act and budget for this year's Air Show.
- 2) Budget Amendment Air Show
  - · This moves funds to cover the deposits that were authorized in January.
  - After discussion, the committee voted to recommend approval on a motion by Laskoski, seconded by Salmon.
- 3) Budget Amendment Airport Gasoline
  - · Mr. Bliss requested moving funds for the purchase of additional gasoline to sell.
  - After discussion, the committee voted to recommend approval on a motion by Norton, seconded by Mike Reeves.
- 4) Airport Report update
  - The airport will apply for a grant for a commercial hangar.
  - AT&T completed their study of providing liber to the airport. The total cost was \$140,000. They are willing to cover the first \$40,000 and want the county to cover the balance. Other options are being investigated.
  - · Cameras at the airport are being priced out for replacement by grant funds.
- 5) Budget Amendment Airport
  - Mr. Bliss asked that funds be moved around to cover needed repairs, supplies and travel costs.
  - After discussion, the committee voted to recommend approval on a motion by Norton, seconded by Mike Reeves.
- 6) Beer Board Reappointments
  - · Mayor Taylor brought the committee a list of reappointments for the Beer Board.
  - · The reappointments are for Jacob Jenkins, Lou Hall and Jarrett Burrows.
  - After discussion, the committee voted to recommend approval on a motion by Salmons, seconded by Moore.
  - There are two vacant positions and Mayor Taylor requests suggestions to fill them.
- 7) Rezoning R1 to B3 Hwy 222 / 1-40 intersection
  - · Jim Atkinson, Fayette County Planner, reviewed the request with the committee.
  - The Pilot gas station has purchased additional property and is looking to expand the current facility.
  - The Fayette County Planning Commission reviewed and recommended approval of the request.