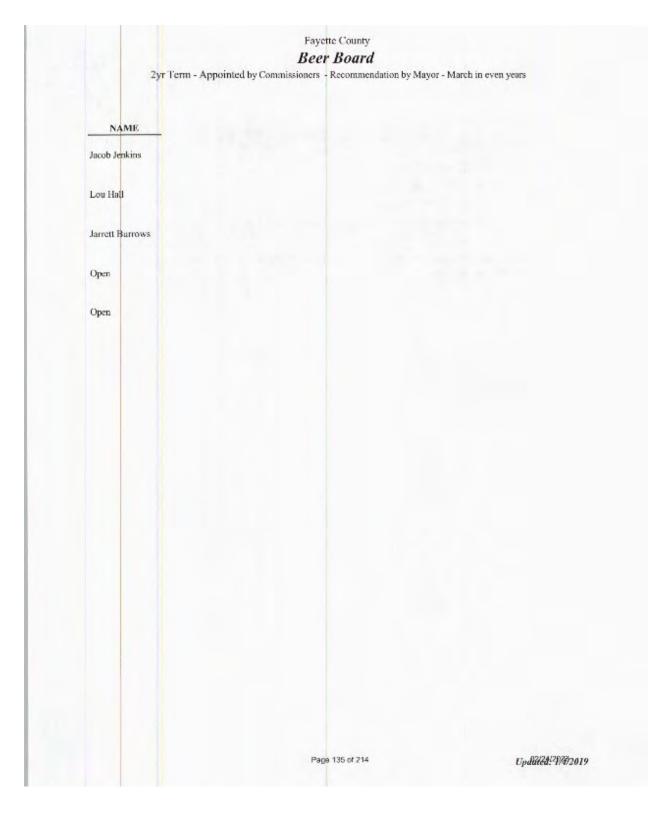

Next on the agenda was the election of the Beer Board. Commissioner Laskoski made the motion of approval. The motion was seconded by Commissioner Robert Sills and passed unanimously.

Commissioner Goodroe made the motion to approve the Jail Disciplinary Review Board nominees. The motion was seconded by Commissioner Oglesby and passed unanimously.

# DEVELOPMENT COMMITTEE Minutes

February 13, 2023

| P | r | ø | ç | e. | n | 1 |  |
|---|---|---|---|----|---|---|--|
|   |   |   |   |    |   |   |  |

Moore Laskoski Reeves, M Norton Salmon Sills

- 1) Air Show Update
  - Rusty Bliss, Fayette County Airport Director, reviewed with the committee the acrobatic act and budget for this year's Air Show.
- 2) Budget Amendment Air Show
  - · This moves funds to cover the deposits that were authorized in January.
  - After discussion, the committee voted to recommend approval on a motion by Laskoski, seconded by Salmon.
- 3) Budget Amendment Airport Gasoline
  - · Mr. Bliss requested moving funds for the purchase of additional gasoline to sell.
  - After discussion, the committee voted to recommend approval on a motion by Norton, seconded by Mike Reeves.
- 4) Airport Report update
  - The airport will apply for a grant for a commercial hangar.
  - AT&T completed their study of providing liber to the airport. The total cost was \$140,000. They are willing to cover the first \$40,000 and want the county to cover the balance. Other options are being investigated.
  - · Cameras at the airport are being priced out for replacement by grant funds.
- 5) Budget Amendment Airport
  - Mr. Bliss asked that funds be moved around to cover needed repairs, supplies and travel costs.
  - After discussion, the committee voted to recommend approval on a motion by Norton, seconded by Mike Reeves.
- 6) Beer Board Reappointments
  - · Mayor Taylor brought the committee a list of reappointments for the Beer Board.
  - · The reappointments are for Jacob Jenkins, Lou Hall and Jarrett Burrows.
  - After discussion, the committee voted to recommend approval on a motion by Salmons, seconded by Moore.
  - There are two vacant positions and Mayor Taylor requests suggestions to fill them.
- 7) Rezoning R1 to B3 Hwy 222 / 1-40 intersection
  - · Jim Atkinson, Fayette County Planner, reviewed the request with the committee.
  - The Pilot gas station has purchased additional property and is looking to expand the current facility.
  - The Fayette County Planning Commission reviewed and recommended approval of the request.