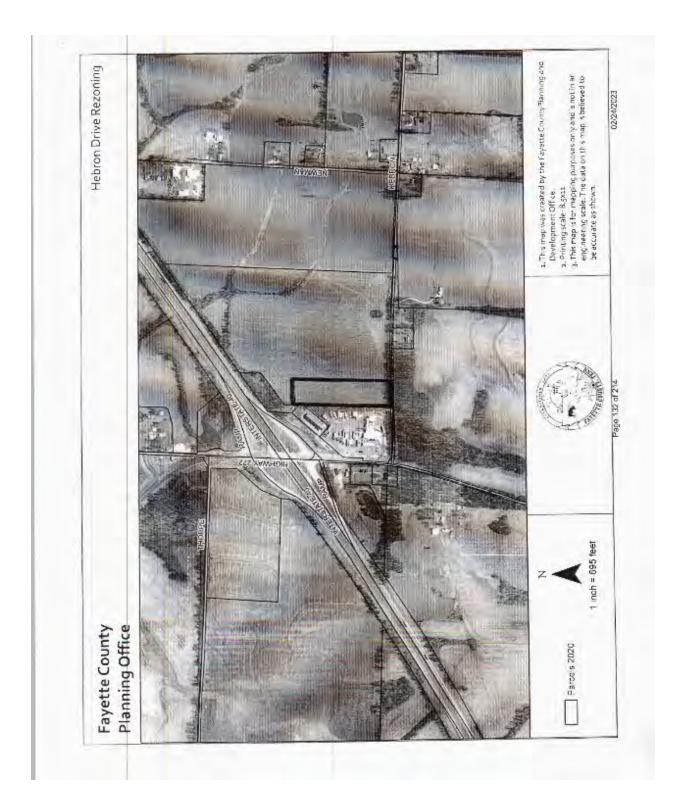

### FAYETTE COUNTY, TENNESSEE Regional Planning Commission

Staff Report

 TO:
 Regional Planning Commission Members

 FROM:
 Jim Atkinson, AICP

 MEETING DATE:
 February 6, 2023

 SUBJECT:
 Rezoning Request: R-1 (Rural Residential) to B-3 (Community Business) for a 5-acre portion of the property located on Hebron Drive beginning approximately 565 feet east of Highway 222 (Tax Map 012, Parcel 006.00) in Civil District 4.

### INTRODUCTION

The applicant is seeking a rezoning from R-1 (Rural Residential) to B-3 (Community Business) for 5 acres along Hebron Drive, east of Highway 222. The property is directly adjacent to the existing Pilot station located on Highway 222 just south of the I-40 interchange.

The purpose for the rezoning is to expand the existing Pilot site to accommodate a new, larger Pilot building, new gas pumps, and better site design for traffic flow, parking, and access. The R-1 zoning on the subject property would not allow the expansion of commercial uses.

Within the planned growth area surrounding the subject property, it is understood that typical B-3 uses are appropriate, especially given the proximity to the I-40 Interchange. The expansion of the Pilot station, specifically, would appear appropriate given that a truck stop at that location is a good use of the property, but the size and layout of the existing site is not large enough to accommodate the amount of traffic it currently receives. As Blue Oval City progresses, it is expected that the amount of traffic at that location will increase dramatically, increasing the need for an expanded and improved site.