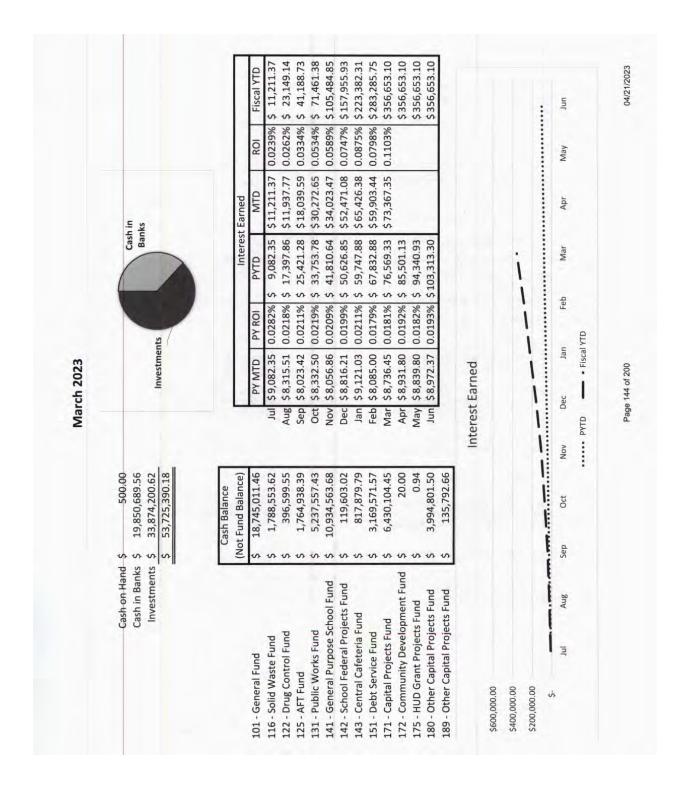

The chairman stated that the Trustee's and the School's Financial Reports were in the packet and if there were any questions to get with the appropriate official.

Other:

Page 143 of 200

| Template Name: LGC Summary<br>Created by: LGC | LGC Summary                            | Fayette                | Fayette County Board of Education<br>Summary Financial Statement<br>March 2023 | cation      | User:<br>Date/Time: |                | Valarie Hayes<br>4/19/2023 2:45 PM<br>Page 1 of 2 |
|-----------------------------------------------|----------------------------------------|------------------------|--------------------------------------------------------------------------------|-------------|---------------------|----------------|---------------------------------------------------|
| 141 General                                   | General Purpose School                 |                        | Year-To-Date                                                                   |             | Mo                  | Month-To-Date  |                                                   |
| Acc                                           | Description                            | <b>Budget Estimate</b> | Actual                                                                         | % of Budget | Estimate<br>Avg/Mth | Actual         | % of Avg                                          |
| Revenues                                      |                                        |                        |                                                                                |             |                     |                |                                                   |
| 40110                                         | Current Property Tax                   | 4,206,395.00           | (4,176,850.83)                                                                 | 99.30%      | 350,532.92          | (192,348.29)   | 54.87%                                            |
| 40120                                         | Trustee's Collections - Prior Year     | 115,000.00             | (55,705.40)                                                                    | 48,44%      | 9,583.33            | (7,108.12)     | 74.17%                                            |
| 40130                                         | Cir Cik/Cik & Master Collections-Pr Yr | 91,000.00              | (27,988.65)                                                                    | 30,76%      | 7,583.33            | (731.52)       | 9.65%                                             |
| 40140                                         | Interest And Penalty                   | 24,000.00              | (8,283.09)                                                                     | 34.51%      | 2,000.00            | (2,162.57)     | 108.13%                                           |
| 40150                                         | Pick-Up Taxes                          | 0.00                   | (4,126.44)                                                                     | 0.00%       | 000                 | (645.06)       | %00.0                                             |
| 40162                                         | Payments In Lieu Of Taxes-Local        | 3,500.00               | (10,354.37)                                                                    | 295.84%     | 291.67              | 00.00          | 0.00%                                             |
| 40163                                         |                                        | 27,000.00              | (35,138.71)                                                                    | 130.14%     | 2,250.00            | 00.00          | 0.00%                                             |
| 40210                                         | Local Option Sales Tax                 | 6,109,860.00           | (5,012,474.48)                                                                 | 82.04%      | 509,155.00          | (572,679.91)   | 112.48%                                           |
| 40275                                         | Mixed Drink Tax                        | 8,000.00               | (12,281.01)                                                                    | 153.51%     | 29.999              | (973.76)       | 146.06%                                           |
| 40350                                         | Interstate Telecommunications Tax      | 2,000.00               | 00.00                                                                          | %00.0       | 166.67              | 0.00           | %00.0                                             |
| 41110                                         | Marriage Licenses                      | 2,750.00               | (2,413.20)                                                                     | 87.75%      | 229.17              | (200.90)       | 87.67%                                            |
| 43990                                         | Other Charges For Services             | 00.00                  | (3,824.65)                                                                     | 0.00%       | 00'0                | 00'0           | 0.00%                                             |
| 44120                                         | Lease/Rentals                          | 12,000.00              | (10,305.00)                                                                    | 85.88%      | 1,000.00            | (1,315.00)     | 131.50%                                           |
| 44145                                         | Sale Of Recycled Materials             | 00.00                  | (1,500.00)                                                                     | %00'0       | 0.00                | 00.00          | 0.00%                                             |
| 44170                                         | Miscellaneous Refunds                  | 0.00                   | (30,919.66)                                                                    | 0.00%       | 0.00                | (5,928.84)     | 0.00%                                             |
| 44570                                         | Contributions & Gifts                  | 00.00                  | (8,075.00)                                                                     | 0.00%       | 0.00                | 00.00          | 0.00%                                             |
| 44590                                         | Other Local Revenues                   | 00.00                  | 00.00                                                                          | %00.0       | 0.00                | 00'0           | 0.00%                                             |
| 44990                                         | Other Local Revenues                   | 15,052.00              | (137.00)                                                                       | 0.91%       | 1,254.33            | 0.00           | 0.00%                                             |
| 46511                                         | Basic Education Program                | 17,138,000.00          | (13,854,558.41)                                                                | 80.84%      | 1,428,166.67        | (1,734,094.06) | 121.42%                                           |
| 46515                                         | Early Childhood Education              | 656,547.54             | (406,325.93)                                                                   | 61.89%      | 54,712.30           | (24,452.33)    | 44.69%                                            |
| 46590                                         | Other State Education Funds            | 776,065.01             | (472,014.03)                                                                   | 60.82%      | 64,672.08           | 24,377.97      | -37.69%                                           |
| 46610                                         | Career Ladder Program                  | 47,673.00              | (20,718.32)                                                                    | 43.46%      | 3,972.75            | 0.00           | 0.00%                                             |
| 46981                                         | Safe Schools - ARRA                    | 92,320.14              | (45,631.77)                                                                    | 49.43%      | 7,693.35            | (45,631.77)    | 593.13%                                           |
| 47990                                         | Other Direct Federal Revenue           | 469,000.00             | 00.00                                                                          | 0.00%       | 41,583.33           | 0.00           | %00.0                                             |
| 49700                                         | Insurance Recovery                     | 0.00                   | (223,810.33)                                                                   | %00.0       | 0.00                | (190,371.91)   | 0.00%                                             |
| 49800                                         | Transfers In                           | 441,954.15             | (38,150.53)                                                                    | 8.63%       | 36,829.51           | 0.00           | 0.00%                                             |
|                                               | Total Revenues                         | 30,268,116.84          | (24,461,586.81)                                                                | 80.82%      | 2,522,343.07        | (2,754,266.07) | 109.19%                                           |
| Expenditures                                  |                                        |                        |                                                                                |             |                     |                |                                                   |
| 71100                                         | Regular Instruction Program            | (12,552,414.82)        | 8,202,281.92                                                                   | 65.34%      | (1,046,034.57)      | 953,890.24     | 91.19%                                            |
| 71200                                         | Special Education Program              | (2,440,789.00)         | 1,592,609.41                                                                   | 65.25%      | (203,399.08)        | 168,095.87     | 82.64%                                            |
| 71300                                         | Career and Technical Education         | (700,181.00)           | 447,458.21                                                                     | 63.91%      | (58,348.42)         | 44,957.26      | 77.05%                                            |
| 72110                                         | Attendance                             | (226,845.00)           | 114,311.85                                                                     | 50.39%      | (18,903,75)         | 27,035.95      | 143.02%                                           |
| 72120                                         | Health Services                        | (444,849.00)           | 279,734.04                                                                     | 62.88%      | (37,070,75)         | 31,341.28      | 84.54%                                            |
| 72130                                         | Other Student Support                  | (2,496,193.63)         | 1,291,923.80                                                                   | 51.76%      | (208,016.14)        | 247,553.15     | 119.01%                                           |
| 72210                                         | Regular Instruction Program            | (866,008.00)           | 542,972.27                                                                     | 62.70%      | (72,167.33)         | 62,347.89      | 86.39%                                            |
| 72220                                         | Special Education Program              | (293,795.00)           | 172,006.89                                                                     | 58.55%      | (24,482.92)         | 19,227.99      | 78.54%                                            |
| 72230                                         | Career and Technical Education         | (220,251.07)           | 138,532.87                                                                     | 62.90%      | (18,354.26)         | 20,511.36      | 111.75%                                           |
|                                               |                                        |                        |                                                                                |             |                     |                |                                                   |