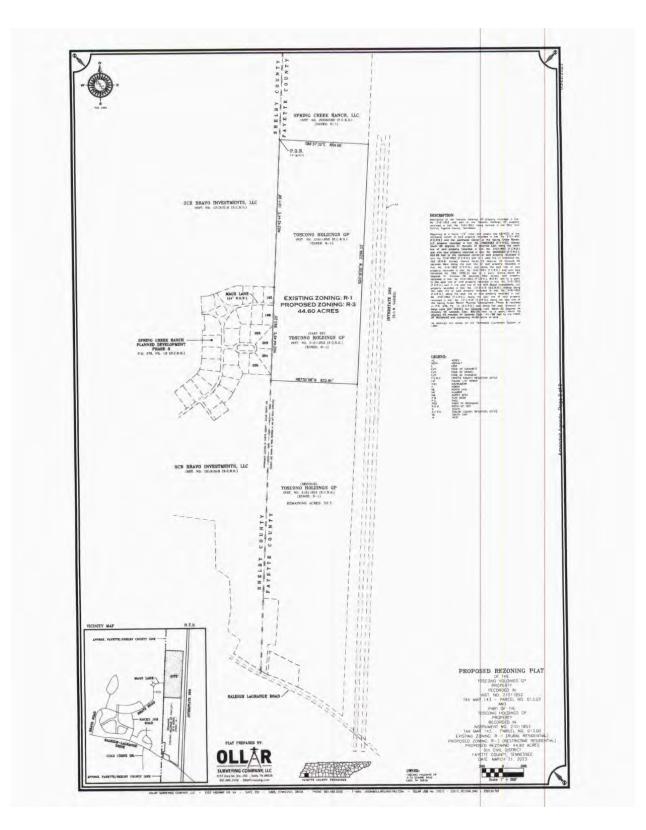

05/22/2023

Mr. Atkinson stated that the next rezoning was a R-1 to a R-3 of which is 44.6 acres located at the terminus of Mags Lane in Shelby County. The applicant intends to create a five-lot subdivision that would consist of large estate lots all greater than five acres. The floor was

opened to public hearing, with no one coming forward for or against the rezoning, the floor was closed. Commissioner Leggett made the motion to approve the rezoning. The motion was seconded by Commissioner Mike Reeves. Commissioner Laskoski asked to here from Mr. Swink, concerning a plan in place for emergency, he addressed the board about the discussion that took place with Carolann Mason at the 911 Board, she explained that they now have an upgraded system to where the cell phone can give the latitude/longitude, you can include your personal information, and they would be able to tell you which county should respond. After much discussion the motion passed with Commissioner Norton voting no.

| Staff Report         To:       Regional Planning Commission Members         FROM:       Jim Atkinson, AICP         MEETING DATE:       May 1, 2023         SUBJECT:       Rescining Request: Requested Resconing from R-1 (Rural<br>Residential) to R-3 (Restricted Residential) for a portion of the<br>property localed at the terminus of Mags Lane (Tax Map 143,<br>Parcel 13.00).         STAFF RECOMMENDATION       Recommend approval of the rezoning request to the County Commission from R-1 (Rural |
|---------------------------------------------------------------------------------------------------------------------------------------------------------------------------------------------------------------------------------------------------------------------------------------------------------------------------------------------------------------------------------------------------------------------------------------------------------------------------------------------------------------|
| STAFF RECOMMENDATION<br>Recommend approval of the rezoning request to the County Commission from R-1 (Rural<br>Resolution B-3 (Restricted Residentia)                                                                                                                                                                                                                                                                                                                                                         |
| INTRODUCTION                                                                                                                                                                                                                                                                                                                                                                                                                                                                                                  |
| The applicant is seeking a rezoning from R-1 (Rural Residential) to R-3 (Restricted Residential)<br>for 44 acres located at the terminus of Mags Lane. Mags Lane is located within a subdivision<br>in Shelby County and ends at the county line as it meets the subject property.                                                                                                                                                                                                                            |
| The applicant intends to create a five-lot subdivision that would consist of large estate lots all<br>greater than five acres. Typically, this type of subdivision would not require a reaconing to R-3: it<br>could be approved as R-1 as long as it had the proper road frontage. Since the lots are greater<br>than five acres, it would be considered an exempt subdivision and would not require planning<br>commission approval.                                                                        |
| In this case, Mags Lane terminates with only 50 feet of right of way. Each lot would require at<br>least of frontage on a right of way. The applicant is planning to plat additional right of way for a<br>cuid de sac, which would provide the necessary right of way for the proposed lots. R-1 zoning,<br>however, prevents the extension of roads to serve a subdivision. Threefore, the applicant is<br>requesting a rezoning to R-3 to allow the platting of the cui de sac to provide proper frontage. |
| The current application is for a rezoning only, the Planning Commission is not considering<br>specific site design currently or granning permits for any specific use. The Planning Commission<br>will be considering whether the R-3 zoning designation is appropriate for the subject property<br>and examining potential impacts to the neighborhood from allowed uses and site design<br>requirements permitted in the R-3 district                                                                       |