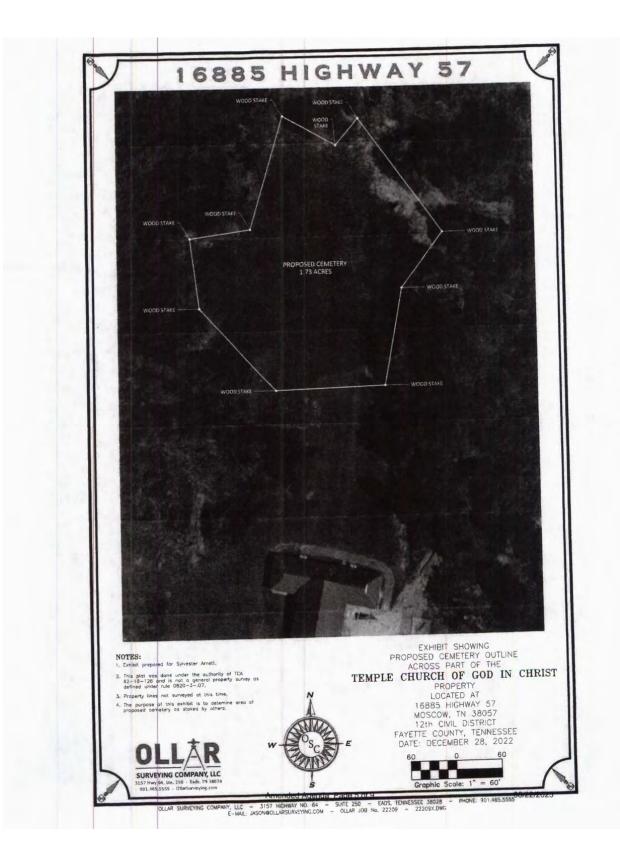

Jim Atkinson addressed the board about rezoning request from R-1 to SA-Cemetery for the Temple Church of God in Christ, the cemetery would be located behind the church off Highway 70. The rezoning had been approved by the Planning Commission and the Development Committee and received approval. The floor was opened to public hearing, with no one coming for or against the rezoning, the floor was closed. Commissioner Oglesby made the motion to approve the rezoning. The motion was seconded by Commissioner Steve Reeves and passed unanimously.

# FAYETTE COUNTY, TENNESSEE Regional Planning Commission

Staff Report

| Regional Planning Commission Members                                                                                                                                            |
|---------------------------------------------------------------------------------------------------------------------------------------------------------------------------------|
| Jim Atkinson, AICP                                                                                                                                                              |
| May 1, 2023                                                                                                                                                                     |
| Rezoning Request: Requested Rezoning from R-1 (Rural<br>Residential) to SA-Cemetery (Special Activity) for property located<br>at 16885 Highway 57 (Tax Map 170, Parcel 13.01). |
|                                                                                                                                                                                 |

### STAFF RECOMMENDATION

Recommend approval of the rezoning request to the County Commission from R-1 (Rural Residential) to SA-Cemetery (Special Activity).

## INTRODUCTION

The applicant is seeking a rezoning from R-1 (Rural Residential) to SA-Cemetery (Special Activity) for the Temple Church of God in Christ. The cemetery would be located behind the existing building as identified on the attached exhibit.

Cemeteries are a permitted use within a Special Activity Zoning District. Because of the unique nature of the special activity district, the use can be specifically identified as a cemetery and not include other possible uses within other categories of special activities.