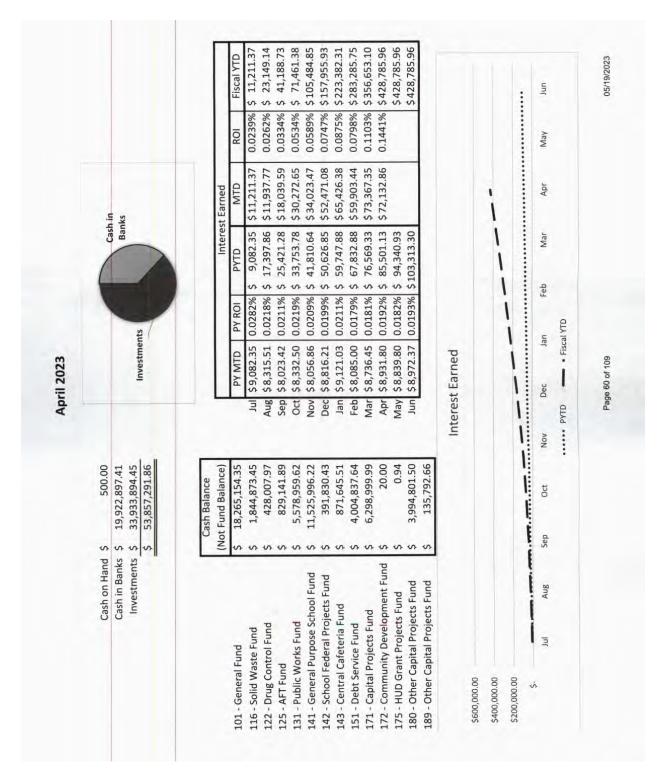

The chairman stated that the financial reports were in the packet and if there were any questions to get with the appropriate official.

| Template Name: LGC Defined<br>Created by: LGC | LGC Defined<br>LGC                     | Fay             | Fayette County Executive<br>Summary Financial Statement<br>May 2023 | ent         | User:<br>Date/Time: |               | Karley Tapp<br>5/19/2023 4:57 PM<br>Page 1 of 5 |
|-----------------------------------------------|----------------------------------------|-----------------|---------------------------------------------------------------------|-------------|---------------------|---------------|-------------------------------------------------|
| Tonoral Conoral                               |                                        |                 | Year-To-Date                                                        |             | Month               | Month-To-Date |                                                 |
| Acc                                           | Description                            | Budget Estimate | Actual                                                              | % of Budget | Estimate<br>Avg/Mth | Actual        | % of Avg                                        |
| Revenues                                      |                                        |                 |                                                                     |             |                     |               | 000 0                                           |
| 40110                                         | Current Property Tax                   | 12,900,034.00   | (12,883,187.80)                                                     | 96.87%      | 1,075,002.83        | 0.00          | 0,00.0                                          |
| 40120                                         | Trustee's Collections - Prior Year     | 180,000.00      | (159,572.17)                                                        | 88.65%      | 15,000.00           | 0.00          | 0.00%                                           |
| 40130                                         | Cir Cik/Cik & Master Collections-Pr Yr | 110,000.00      | (60,994.46)                                                         | 55.45%      | 9,166.67            | 0.00          | 0.00%                                           |
| 40140                                         | Interest And Penalty                   | 40,000.00       | (25,747.76)                                                         | 64.37%      | 3,333.33            | 0.00          | 0.00%                                           |
| 40150                                         | Pick-Up Taxes                          | 25,000.00       | (14,042.73)                                                         | 56.17%      | 2,083.33            | 0.00          | 0.00%                                           |
| 40162                                         | Payments In Lieu Of Taxes-Local        | 50,000.00       | (31,755.30)                                                         | 63.51%      | 4,166.67            | 0.00          | 0.00%                                           |
| 40163                                         | Payments In Lieu Of Taxes - Other      | 120,000.00      | (110,088.21)                                                        | 91.74%      | 10,000.00           | 0.00          | 0.00%                                           |
| 40210                                         | I ocal Option Sales Tax                | 800,000.00      | (886,468.20)                                                        | 110.81%     | 66,666.67           | 0.00          | %00.0                                           |
| 40220                                         | Hotel/Motel Tax                        | 5,000.00        | (6,019.27)                                                          | 120.39%     | 416,67              | 0.00          | %00.0                                           |
| 40240                                         | Wheel Tax                              | 215,000.00      | (161,483.58)                                                        | 75.11%      | 17,916.67           | 0.00          | 0.00%                                           |
| 40250                                         | Litidation Tax - General               | 100,000.00      | (71,991,17)                                                         | 73.99%      | 8,333.33            | 00'0          | 0.00%                                           |
| 40266                                         | Lititation Tax-Jall. Wrkhse.           | 00'000'06       | (67,820.73)                                                         | 75.36%      | 7,500.00            | 0.00          | 0.00%                                           |
| 40270                                         | Business Tax                           | 400,000.00      | (226,726.49)                                                        | 56.68%      | 33,333.33           | 0.00          | 0.00%                                           |
| 1275                                          | Mixed Drink Tax                        | 0.00            | (85.75)                                                             | 0.00%       | 0.00                | 0.00          | %00.0                                           |
| a40285                                        | Adequate Facilities/Development Tax    | 98,000.00       | (00'000'86)                                                         | 100.00%     | 8,166.67            | 0.00          | 0.00%                                           |
| 1320                                          | Bank Excise Tax                        | 220,000.00      | (289,114.41)                                                        | 131.42%     | 18,333.33           | 0.00          | 0.00%                                           |
| A1120                                         | Animal Registration                    | 30,000.00       | (26,266.27)                                                         | 87.55%      | 2,500.00            | 00.00         | 0.00%                                           |
| Gi1510                                        | Beer Permits                           | 1,000.00        | (270.00)                                                            | 57.00%      | 83.33               | 0.00          | 0.00%                                           |
| 41520                                         | Building Permits                       | 180,000.00      | (150,667.00)                                                        | 83.70%      | 15,000.00           | 0.00          | 0.00%                                           |
| 42110                                         | Fines                                  | 5,000.00        | (6,152.18)                                                          | 123.04%     | 416.67              | 0.00          | 0.00%                                           |
| 42120                                         | Officers Costs                         | 16,000.00       | (10,220.54)                                                         | 63.88%      | 1,333.33            | 0.00          | 0.00%                                           |
| 42140                                         | Drug Control Fines                     | 10,000.00       | (4,967.06)                                                          | 49.67%      | 833,33              | 0.00          | %00.0                                           |
| 42141                                         | Drug Court Fees                        | 2,000.00        | (1,662,48)                                                          | 83.12%      | 166.67              | 0.00          | %00.0                                           |
| 42150                                         | Jail Fees                              | 500.00          | (06.90)                                                             | 19.38%      | 41.67               | 00.00         | 0.00%                                           |
| 42180                                         | DUI Treatment Fines                    | 1,200.00        | (391.40)                                                            | 32.62%      | 100.00              | 00.00         | 0,00%                                           |
| 42190                                         | Data Entry Fee - Circuit Court         | 2,500.00        | (1,649.20)                                                          | 65.97%      | 208.33              | 00.00         | 0.00%                                           |
| 42191                                         | Courtroom Security Fee                 | 500.00          | (34.20)                                                             | 6.84%       | 41.67               | 00.00         | 0.00%                                           |
| 42192                                         | Victims Assistance Assessments         | 738.00          | (4,468.50)                                                          | 605,49%     | 61.50               | 0.00          | 0.00%                                           |
| 42310                                         | Fines                                  | 22,000.00       | (11,200.02)                                                         | 50.91%      | 1,833.33            | 00'0          | 0.00%                                           |
| 42320                                         | Officers Costs                         | 30,000.00       | (27,014.55)                                                         | 90.05%      | 2,500.00            | 00.00         | 0.00%                                           |
| 42330                                         | Games And Fish Fines                   | 500.00          | (22.50)                                                             | 4.50%       | 41.67               | 00'0          | 0.00%                                           |
| 2340                                          | Drug Control Fines                     | 4,500.00        | (3,555.61)                                                          | 79.01%      | 375.00              | 00.00         | 0.00%                                           |
| 142341                                        | Drug Court Fees                        | 0:00            | (1,795.50)                                                          | 0.00%       | 0.00                | 00.00         | 0.00%                                           |
| 2350                                          | Jail Fees                              | 2,500.00        | (1,443.76)                                                          | 57.75%      | 208.33              | 00.00         | 0,00%                                           |
| 025370                                        | Judicial Commissioner Fees             | 80,000.00       | (58,721.33)                                                         | 73.40%      | 6,666.67            | 00'0          | 0,00%                                           |
| 42380                                         | DUI Treatment Fines                    | 6,000.00        | (4,484.00)                                                          | 74.73%      | 500.00              | 00.00         | 0.00%                                           |
| 42390                                         | Data Entry Fee - General Sessions      | 10,000.00       | (10,134.91)                                                         | 101.35%     | 833,33              | 0.00          | %00'0                                           |
|                                               |                                        |                 |                                                                     |             |                     |               |                                                 |