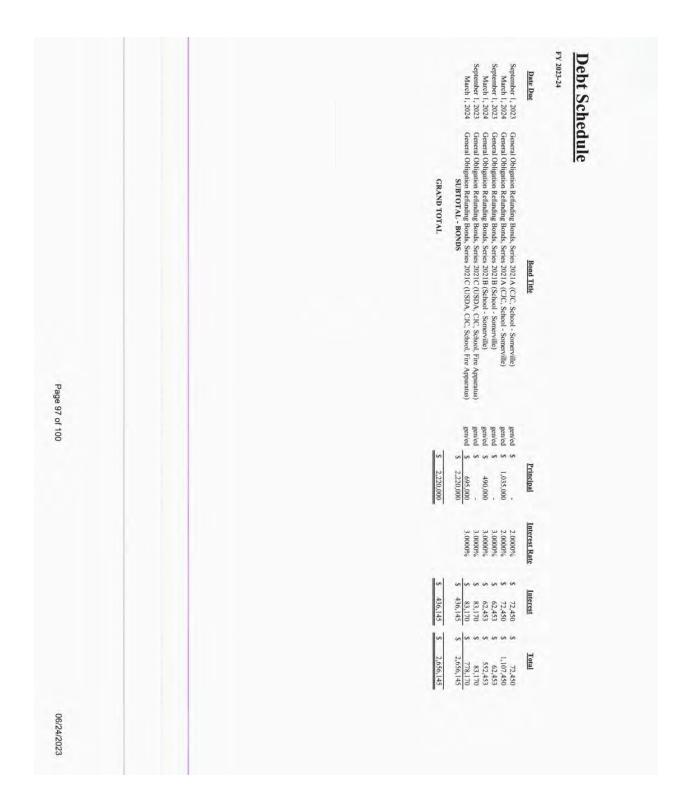

|



| Anit         Kinged<br>Budger         Fraged<br>Budger         Fraged<br>Budger         Fraged<br>Budger         Commaniference           5         -         5         -         5         -         6         -         6         -         6         -         6         -         6         -         6         -         6         -         6         -         6         -         6         -         6         -         6         -         6         -         6         -         75.000         5         -         6         -         6         -         75.000         5         -         -         -         -         -         -         -         -         -         -         -         -         -         -         -         -         -         -         -         -         -         -