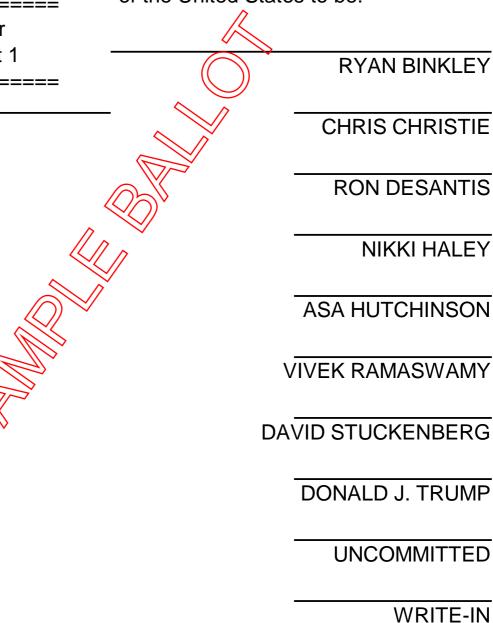

## OFFICIAL BALLOT STATE OF TENNESSEE

FAYETTE COUNTY
MARCH 5, 2024
PRESIDENTIAL PREFERENCE
PRIMARY
REPUBLICAN BALLOT

\_\_\_\_\_

02 Fayette Corner Republican SB Dist 1

Candidates of the Republican
Party for President of the United
States

Vote For One (1) 0 selected, incomplete

"I declare my preference for candidate for the office of President of the United States to be:"