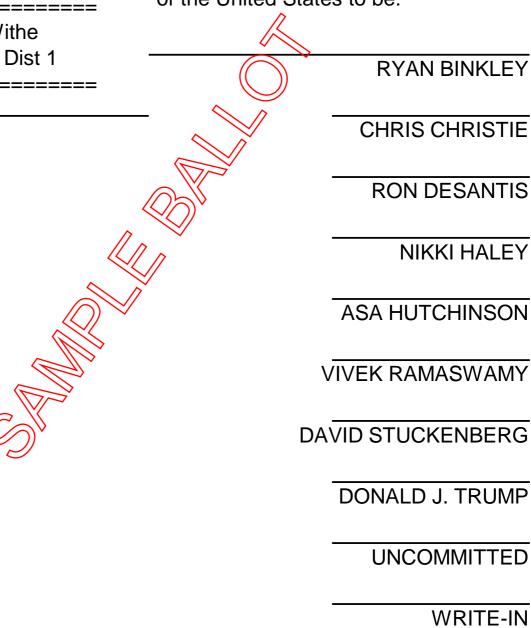

## OFFICIAL BALLOT STATE OF TENNESSEE

FAYETTE COUNTY
MARCH 5, 2024
PRESIDENTIAL PREFERENCE
PRIMARY
REPUBLICAN BALLOT

07 Hickory Withe Republican SB Dist 1

Candidates of the Republican
Party for President of the United
States

Vote For One (1) 0 selected, incomplete

"I declare my preference for candidate for the office of President of the United States to be:"