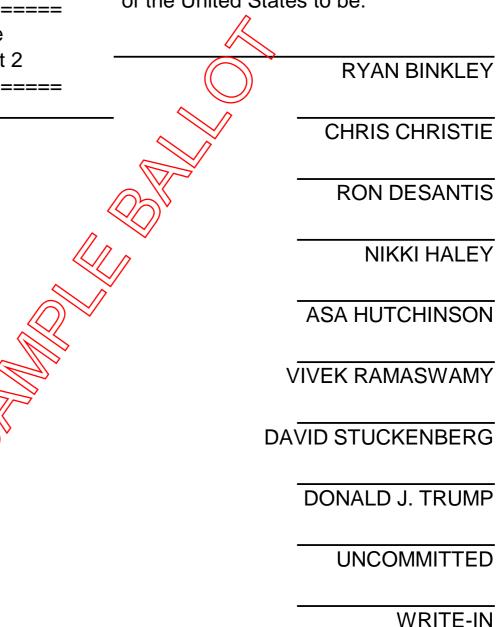

## OFFICIAL BALLOT STATE OF TENNESSEE

FAYETTE COUNTY
MARCH 5, 2024
PRESIDENTIAL PREFERENCE
PRIMARY
REPUBLICAN BALLOT

\_\_\_\_\_

07 Hickory Withe Republican SB Dist 2

Candidates of the Republican
Party for President of the United
States

Vote For One (1) 0 selected, incomplete

"I declare my preference for candidate for the office of President of the United States to be:"

## FAYETTE COUNTY REPUBLICAN PRIMARY ELECTION