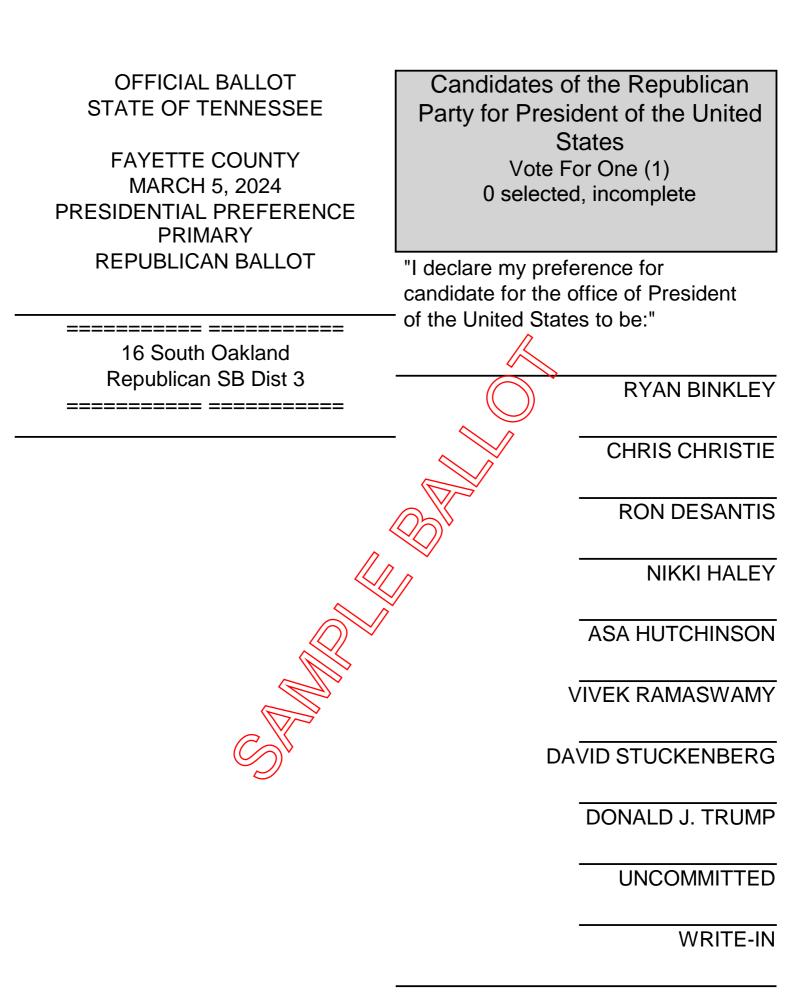

## FAYETTE COUNTY REPUBLICAN PRIMARY ELECTION

Committed and Uncommitted Delegates At-Large Delegate candidates are listed in alphabetical order by Presidential candidate Vote For Fourteen (14) 0 selected, incomplete