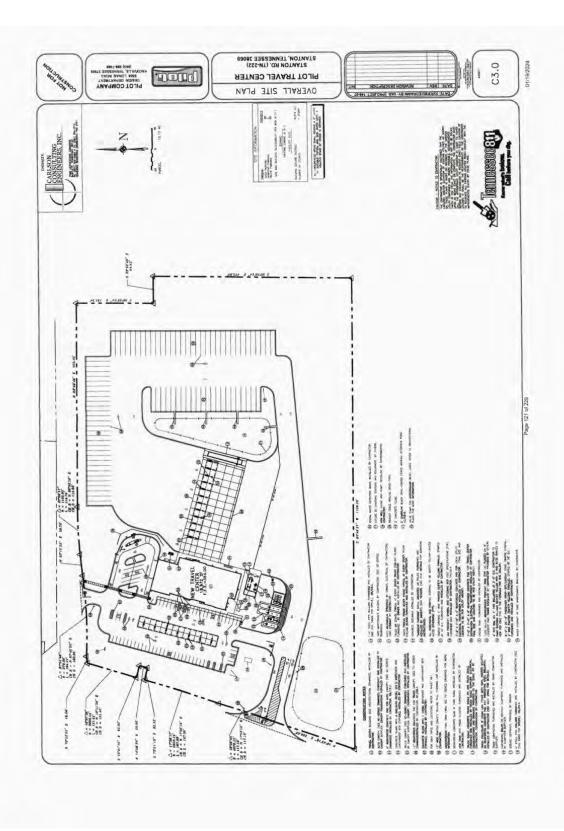

The chairman asked that Mr. Jim Atkinson address the board about the rezoning from R1 to B3 at the intersection of Highway 222 and Hebron Road at the Pilot Travel Center. This was tabled at the November meeting. The chairman opened the floor to public hearing, with no one coming forward or against this, the floor was closed. The applicant, Mr. Jack Ryan addressed the board about the site plan and the traffic flow of entering and exiting the Pilot Station from Highway 222 and Hebron. Mr. Dowdy stated that a traffic county had been collected. On a beautiful day one thousand two hundred fifty-five (1255) vehicles traveled on Thorpe Road, two hundred thirty (230) vehicles traveled on Hebron, and one thousand fifty (1050) traveled Highway 222. After much discussion Commissioner Norton made the motion to pass the rezoning. The motion was seconded by Commissioner Perkins and passed unanimously.

## ACCESS

As shown on the site plan provided by the applicant, one access point would be provided along Highway 222, which would be the sole access point for truck traffic. An additional access point is located on Hebron Road and would be dedicated to automobile traffic.

Site access will include one full access on Stanton Road and one full access on Hebron Drive. The access on Stanton Road will serve as the exclusive truck access for the site. Passenger vehicles will also be able to access the site from Stanton Road. The access on Hebron Drive will be exclusively for passenger vehicles.